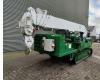

# UNIC URW 706 CDE

## Description

Unic URW 706 CDE.

Year: 2008. Hours: 2703. Weight: 8310 kg. CE Machine. Capacity: 6000 kg. 4 point outriggers. UC: 40%. JIP. 6 tons hookblock. Max lifting height: 20.8 meter. Max radius: 19.2 meter. Radio Remote Control. Diesel + Electric.