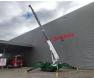

# UNIC URW 706 CDE

## Description

Unic URW 706 CDE.

Year: 2008. Hours: 2703. Weight: 8310 kg. CE Machine. Capacity: 6000 kg. 4 point outriggers. UC: 40%. JIP. 6 tons hookblock. Max lifting height: 20.8 meter. Max radius: 19.2 meter. Radio Remote Control. Diesel + Electric.