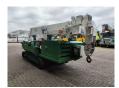

# UNIC URW 706 CDE

## Description

Unic URW 706 CDE.

Year: 2008. Hours: 2703. Weight: 8310 kg. CE Machine. Capacity: 6000 kg. 4 point outriggers. UC: 40%. JIP. 6 tons hookblock. Max lifting height: 20.8 meter. Max radius: 19.2 meter. Radio Remote Control. Diesel + Electric.