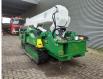

# UNIC URW 706 CDE

## Description

Unic URW 706 CDE.

Year: 2008. Hours: 2703. Weight: 8310 kg. CE Machine. Capacity: 6000 kg. 4 point outriggers. UC: 40%. JIP. 6 tons hookblock. Max lifting height: 20.8 meter. Max radius: 19.2 meter. Radio Remote Control. Diesel + Electric.