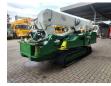

# UNIC URW 706 CDE

## Description

Unic URW 706 CDE.

Year: 2008. Hours: 2703. Weight: 8310 kg. CE Machine. Capacity: 6000 kg. 4 point outriggers. UC: 40%. JIP. 6 tons hookblock. Max lifting height: 20.8 meter. Max radius: 19.2 meter. Radio Remote Control. Diesel + Electric.