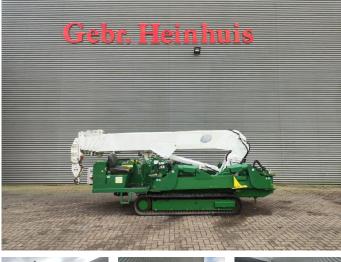

# UNIC URW 706 CDE

## Description

Unic URW 706 CDE.

Year: 2008. Hours: 2703. Weight: 8310 kg. CE Machine. Capacity: 6000 kg. 4 point outriggers. UC: 40%. JIP. 6 tons hookblock. Max lifting height: 20.8 meter. Max radius: 19.2 meter. Radio Remote Control. Diesel + Electric.