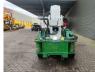

# UNIC URW 706 CDE

## Description

Unic URW 706 CDE.

Year: 2008. Hours: 2703. Weight: 8310 kg. CE Machine. Capacity: 6000 kg. 4 point outriggers. UC: 40%. JIP. 6 tons hookblock. Max lifting height: 20.8 meter. Max radius: 19.2 meter. Radio Remote Control. Diesel + Electric.