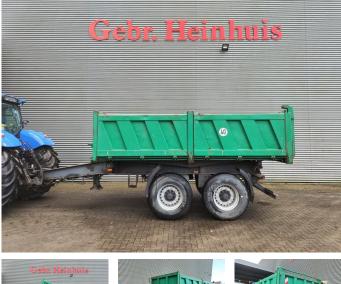

# Mafa LK 18/45 TT

## Description

Mafa LK 18/45 TT.

Year: 1997. 9 tons BPW axles. Max weight: 18.000 kg. Airsuspension. Dimmensions inside kipper: L: 4500 mm. W: 2330 mm. H: 1000 mm. Tyres: 385/65R22,5 70%.

German Trailer!