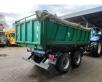

# Mafa LK 18/45 TT

## Description

Mafa LK 18/45 TT.

Year: 1997. 9 tons BPW axles. Max weight: 18.000 kg. Airsuspension. Dimmensions inside kipper: L: 4500 mm. W: 2330 mm. H: 1000 mm. Tyres: 385/65R22,5 70%.

German Trailer!