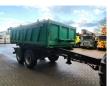

# Mafa LK 18/45 TT

## Description

Mafa LK 18/45 TT.

Year: 1997. 9 tons BPW axles. Max weight: 18.000 kg. Airsuspension. Dimmensions inside kipper: L: 4500 mm. W: 2330 mm. H: 1000 mm. Tyres: 385/65R22,5 70%.

German Trailer!