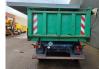

# Mafa LK 18/45 TT

## Description

Mafa LK 18/45 TT.

Year: 1997. 9 tons BPW axles. Max weight: 18.000 kg. Airsuspension. Dimmensions inside kipper: L: 4500 mm. W: 2330 mm. H: 1000 mm. Tyres: 385/65R22,5 70%.

German Trailer!