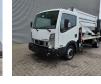

## Nissan Cabstar 35.12 NT400 CTE ZED 20.2 HV 4 Pieces!

## Description

BPM: The price shown is excluding BPM

Nissan Cabstar 35.12 NT400.

Year: 2016. Milage: 29.314 km. Manual gearbox 5 gears. Max weight: 3500 kg. Axle load: 1: 1750 kg. 2: 2200 kg. 3 Persons. Radio CD. Wheelbase: 3400 mm. Tyres: 195/70R15 80%. CTE ZED 20.2HV. Year: 2016. Hours: 3119. Max capacity basket: 300 kg / 2 persons + 140 kg. Max working height: 20 meter. Max outreach: 8.5 meter. Max lateral force: 400 N. Max wind speed: 12,5 m/s. Max working presure: 220 bar. Max permitted tilt: 0 degree. 4 point outriggers. Rotated basket. Electrical function in basket.