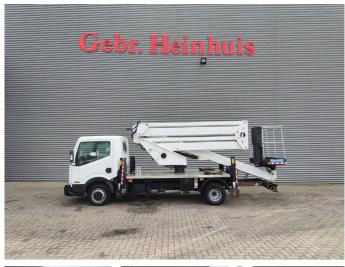

## Nissan Cabstar 35.12 NT400 CTE ZED 20.2 HV 4 Pieces!

## Description

BPM: The price shown is excluding BPM

Nissan Cabstar 35.12 NT400.

Year: 2016. Milage: 29.314 km. Manual gearbox 5 gears. Max weight: 3500 kg. Axle load: 1: 1750 kg. 2: 2200 kg. 3 Persons. Radio CD. Wheelbase: 3400 mm. Tyres: 195/70R15 80%. CTE ZED 20.2HV. Year: 2016. Hours: 3119. Max capacity basket: 300 kg / 2 persons + 140 kg. Max working height: 20 meter. Max outreach: 8.5 meter. Max lateral force: 400 N. Max wind speed: 12,5 m/s. Max working presure: 220 bar. Max permitted tilt: 0 degree. 4 point outriggers. Rotated basket. Electrical function in basket.