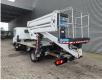

## Nissan Cabstar 35.12 NT400 CTE ZED 20.2 HV 4 Pieces!

## Description

BPM: The price shown is excluding BPM

Nissan Cabstar 35.12 NT400.

Year: 2016. Milage: 29.314 km. Manual gearbox 5 gears. Max weight: 3500 kg. Axle load: 1: 1750 kg. 2: 2200 kg. 3 Persons. Radio CD. Wheelbase: 3400 mm. Tyres: 195/70R15 80%. CTE ZED 20.2HV. Year: 2016. Hours: 3119. Max capacity basket: 300 kg / 2 persons + 140 kg. Max working height: 20 meter. Max outreach: 8.5 meter. Max lateral force: 400 N. Max wind speed: 12,5 m/s. Max working presure: 220 bar. Max permitted tilt: 0 degree. 4 point outriggers. Rotated basket. Electrical function in basket.