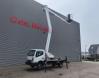

## Nissan Cabstar 35.12 NT400 CTE ZED 20.2 HV 4 Pieces!

## Description

BPM: The price shown is excluding BPM

Nissan Cabstar 35.12 NT400.

Year: 2016. Milage: 29.314 km. Manual gearbox 5 gears. Max weight: 3500 kg. Axle load: 1: 1750 kg. 2: 2200 kg. 3 Persons. Radio CD. Wheelbase: 3400 mm. Tyres: 195/70R15 80%. CTE ZED 20.2HV. Year: 2016. Hours: 3119. Max capacity basket: 300 kg / 2 persons + 140 kg. Max working height: 20 meter. Max outreach: 8.5 meter. Max lateral force: 400 N. Max wind speed: 12,5 m/s. Max working presure: 220 bar. Max permitted tilt: 0 degree. 4 point outriggers. Rotated basket. Electrical function in basket.