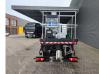

## Nissan Cabstar 35.12 NT400 CTE ZED 20.2 HV 4 Pieces!

## Description

BPM: The price shown is excluding BPM

Nissan Cabstar 35.12 NT400.

Year: 2016. Milage: 29.314 km. Manual gearbox 5 gears. Max weight: 3500 kg. Axle load: 1: 1750 kg. 2: 2200 kg. 3 Persons. Radio CD. Wheelbase: 3400 mm. Tyres: 195/70R15 80%. CTE ZED 20.2HV. Year: 2016. Hours: 3119. Max capacity basket: 300 kg / 2 persons + 140 kg. Max working height: 20 meter. Max outreach: 8.5 meter. Max lateral force: 400 N. Max wind speed: 12,5 m/s. Max working presure: 220 bar. Max permitted tilt: 0 degree. 4 point outriggers. Rotated basket. Electrical function in basket.