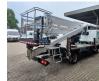

## Nissan Cabstar 35.12 NT400 CTE ZED 20.2 HV 4 Pieces!

## Description

BPM: The price shown is excluding BPM

Nissan Cabstar 35.12 NT400.

Year: 2016. Milage: 29.314 km. Manual gearbox 5 gears. Max weight: 3500 kg. Axle load: 1: 1750 kg. 2: 2200 kg. 3 Persons. Radio CD. Wheelbase: 3400 mm. Tyres: 195/70R15 80%. CTE ZED 20.2HV. Year: 2016. Hours: 3119. Max capacity basket: 300 kg / 2 persons + 140 kg. Max working height: 20 meter. Max outreach: 8.5 meter. Max lateral force: 400 N. Max wind speed: 12,5 m/s. Max working presure: 220 bar. Max permitted tilt: 0 degree. 4 point outriggers. Rotated basket. Electrical function in basket.