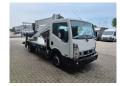

## Nissan Cabstar 35.12 NT400 CTE ZED 20.2 HV 4 Pieces!

## Description

BPM: The price shown is excluding BPM

Nissan Cabstar 35.12 NT400.

Year: 2016. Milage: 29.314 km. Manual gearbox 5 gears. Max weight: 3500 kg. Axle load: 1: 1750 kg. 2: 2200 kg. 3 Persons. Radio CD. Wheelbase: 3400 mm. Tyres: 195/70R15 80%. CTE ZED 20.2HV. Year: 2016. Hours: 3119. Max capacity basket: 300 kg / 2 persons + 140 kg. Max working height: 20 meter. Max outreach: 8.5 meter. Max lateral force: 400 N. Max wind speed: 12,5 m/s. Max working presure: 220 bar. Max permitted tilt: 0 degree. 4 point outriggers. Rotated basket. Electrical function in basket.