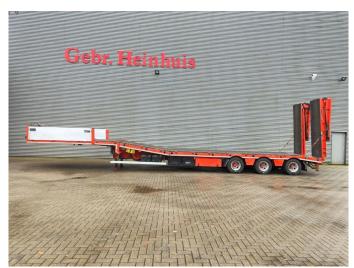

## Hangler 3 STZL 30

## **Description**

Hangler 3 STZL 30.

Year: 2014. 9 tons BPW axles. Weight: 12.650 kg.

Max weight: 35.000 - 41.000 kg. Kingpin load: 11.000 kg.

Hydraulic works on NATO from the truck.

1st axle liftaxle.

2nd and 3th axles steering axles Powersteering. Hydraulic bridge from floor to neck (lenght: 2300 mm).

Slitted floor. 2 x 25 cm widened. Winch.

Allu boards on gooseneck.

Airsuspension.

2 point hydraulic outriggers on the back.

2 way hydraulic ramps. Hydraulic from left to right.

Dimmensions:

Neck:

L: 4250 mm. W: 2550 mm. H: 1360 mm.

Kingpin height: 1150 mm.

Floor: L: 9530 mm. W: 2550 mm. H: 950 mm.

Tyres: 235/75R17,5 80%.

2 Pieces avialable!

ID NR: 650.

The General Terms and Conditions of Heinhuis are applicable to all adverts, offers and quotations by Heinhuis, all agreements entered into by Heinhuis and the negotiations preceding them. By any form of response you accept the applicability of the General Terms and Conditions of Heinhuis and you declare that you have taken note of these General Terms and Conditions. Our prices are export netto prices.