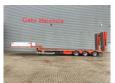

## Hangler 3 STZL 30

## **Description**

Hangler 3 STZL 30.

Year: 2014. 9 tons BPW axles. Weight: 12.650 kg.

Max weight: 35.000 - 41.000 kg. Kingpin load: 11.000 kg.

Hydraulic works on NATO from the truck.

1st axle liftaxle.

2nd and 3th axles steering axles Powersteering. Hydraulic bridge from floor to neck (lenght: 2300 mm).

Slitted floor. 2 x 25 cm widened. Winch.

Allu boards on gooseneck.

Airsuspension.

2 point hydraulic outriggers on the back.

2 way hydraulic ramps. Hydraulic from left to right.

Dimmensions:

Neck:

L: 4250 mm. W: 2550 mm. H: 1360 mm.

Kingpin height: 1150 mm.

Floor: L: 9530 mm. W: 2550 mm. H: 950 mm.

Tyres: 235/75R17,5 80%.

2 Pieces avialable!

ID NR: 650.

The General Terms and Conditions of Heinhuis are applicable to all adverts, offers and quotations by Heinhuis, all agreements entered into by Heinhuis and the negotiations preceding them. By any form of response you accept the applicability of the General Terms and Conditions of Heinhuis and you declare that you have taken note of these General Terms and Conditions. Our prices are export netto prices.