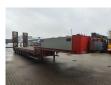

## **Description**

Hangler 3 STZL 30.

Year: 2014. 9 tons BPW axles. Weight: 12.650 kg.

Max weight: 35.000 - 41.000 kg. Kingpin load: 11.000 kg.

Hydraulic works on NATO from the truck.

1st axle liftaxle.

2nd and 3th axles steering axles Powersteering. Hydraulic bridge from floor to neck (lenght: 2300 mm).

Slitted floor. 2 x 25 cm widened. Winch.

Allu boards on gooseneck.

Airsuspension.

2 point hydraulic outriggers on the back.

2 way hydraulic ramps. Hydraulic from left to right.

Dimmensions:

Neck:

L: 4250 mm. W: 2550 mm. H: 1360 mm.

Kingpin height: 1150 mm.

Floor: L: 9530 mm. W: 2550 mm. H: 950 mm.

Tyres: 235/75R17,5 80%.

2 Pieces avialable!

ID NR: 650.

The General Terms and Conditions of Heinhuis are applicable to all adverts, offers and quotations by Heinhuis, all agreements entered into by Heinhuis and the negotiations preceding them. By any form of response you accept the applicability of the General Terms and Conditions of Heinhuis and you declare that you have taken note of these General Terms and Conditions. Our prices are export netto prices.