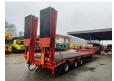

## **Description**

Hangler 3 STZL 30.

Year: 2014. 9 tons BPW axles. Weight: 12.650 kg.

Max weight: 35.000 - 41.000 kg. Kingpin load: 11.000 kg.

Hydraulic works on NATO from the truck.

1st axle liftaxle.

2nd and 3th axles steering axles Powersteering. Hydraulic bridge from floor to neck (lenght: 2300 mm).

Slitted floor. 2 x 25 cm widened. Winch.

Allu boards on gooseneck.

Airsuspension.

2 point hydraulic outriggers on the back.

2 way hydraulic ramps. Hydraulic from left to right.

Dimmensions:

Neck:

L: 4250 mm. W: 2550 mm. H: 1360 mm.

Kingpin height: 1150 mm.

Floor: L: 9530 mm. W: 2550 mm. H: 950 mm.

Tyres: 235/75R17,5 80%.

2 Pieces avialable!

ID NR: 650.

The General Terms and Conditions of Heinhuis are applicable to all adverts, offers and quotations by Heinhuis, all agreements entered into by Heinhuis and the negotiations preceding them. By any form of response you accept the applicability of the General Terms and Conditions of Heinhuis and you declare that you have taken note of these General Terms and Conditions. Our prices are export netto prices.