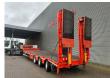

## Hangler 3 STZL 30

## **Description**

Hangler 3 STZL 30.

Year: 2014. 9 tons BPW axles. Weight: 12.650 kg.

Max weight: 35.000 - 41.000 kg. Kingpin load: 11.000 kg.

Hydraulic works on NATO from the truck.

1st axle liftaxle.

2nd and 3th axles steering axles Powersteering. Hydraulic bridge from floor to neck (lenght: 2300 mm).

Slitted floor. 2 x 25 cm widened. Winch.

Allu boards on gooseneck.

Airsuspension.

2 point hydraulic outriggers on the back.

2 way hydraulic ramps. Hydraulic from left to right.

Dimmensions:

Neck:

L: 4250 mm. W: 2550 mm. H: 1360 mm.

Kingpin height: 1150 mm.

Floor: L: 9530 mm. W: 2550 mm. H: 950 mm.

Tyres: 235/75R17,5 80%.

2 Pieces avialable!

ID NR: 650.

The General Terms and Conditions of Heinhuis are applicable to all adverts, offers and quotations by Heinhuis, all agreements entered into by Heinhuis and the negotiations preceding them. By any form of response you accept the applicability of the General Terms and Conditions of Heinhuis and you declare that you have taken note of these General Terms and Conditions. Our prices are export netto prices.