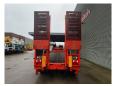

## **Description**

Hangler 3 STZL 30.

Year: 2014. 9 tons BPW axles. Weight: 12.650 kg.

Max weight: 35.000 - 41.000 kg. Kingpin load: 11.000 kg.

Hydraulic works on NATO from the truck.

1st axle liftaxle.

2nd and 3th axles steering axles Powersteering. Hydraulic bridge from floor to neck (lenght: 2300 mm).

Slitted floor. 2 x 25 cm widened. Winch.

Allu boards on gooseneck.

Airsuspension.

2 point hydraulic outriggers on the back.

2 way hydraulic ramps. Hydraulic from left to right.

Dimmensions:

Neck:

L: 4250 mm. W: 2550 mm. H: 1360 mm.

Kingpin height: 1150 mm.

Floor: L: 9530 mm. W: 2550 mm. H: 950 mm.

Tyres: 235/75R17,5 80%.

2 Pieces avialable!

ID NR: 650.

The General Terms and Conditions of Heinhuis are applicable to all adverts, offers and quotations by Heinhuis, all agreements entered into by Heinhuis and the negotiations preceding them. By any form of response you accept the applicability of the General Terms and Conditions of Heinhuis and you declare that you have taken note of these General Terms and Conditions. Our prices are export netto prices.