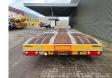

## **Description**

Gföllner SPL3/30TL.

Year: 2008. 8 tons BPW axles. Weight: 7500 kg.

Max weight: 35.000 - 45.000 kg.

Kingpin load: 11.000 kg.

Airsuspension.

3th axle steering axle.

Galavanised.

EBS.

Dimmensions:

Neck:

L: 3950 mm. W: 2550 mm. H: 1200 mm.

Kingpin height: 1080 mm.

Floor: L: 9500 mm. W: 2550 mm. H: 840 mm.

Tyres: 245/70R17,5 70%.

ID NR: 677.