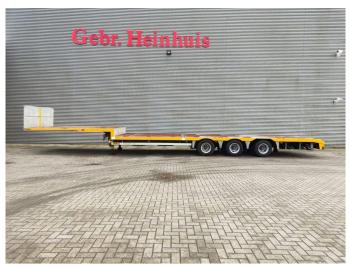

## **Description**

Gföllner SPL3/30TL.

Year: 2008. 8 tons BPW axles. Weight: 7500 kg.

Max weight: 35.000 - 45.000 kg.

Kingpin load: 11.000 kg.

Airsuspension.

3th axle steering axle.

Galavanised.

EBS.

Dimmensions:

Neck:

L: 3950 mm. W: 2550 mm. H: 1200 mm.

Kingpin height: 1080 mm.

Floor: L: 9500 mm. W: 2550 mm. H: 840 mm.

Tyres: 245/70R17,5 70%.

ID NR: 677.