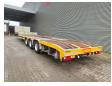

## **Description**

Gföllner SPL3/30TL.

Year: 2008. 8 tons BPW axles. Weight: 7500 kg.

Max weight: 35.000 - 45.000 kg.

Kingpin load: 11.000 kg.

Airsuspension.

3th axle steering axle.

Galavanised.

EBS.

Dimmensions:

Neck:

L: 3950 mm. W: 2550 mm. H: 1200 mm.

Kingpin height: 1080 mm.

Floor: L: 9500 mm. W: 2550 mm. H: 840 mm.

Tyres: 245/70R17,5 70%.

ID NR: 677.