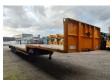

## **Description**

Gföllner SPL3/30TL.

Year: 2008. 8 tons BPW axles. Weight: 7500 kg.

Max weight: 35.000 - 45.000 kg.

Kingpin load: 11.000 kg.

Airsuspension.

3th axle steering axle.

Galavanised.

EBS.

Dimmensions:

Neck:

L: 3950 mm. W: 2550 mm. H: 1200 mm.

Kingpin height: 1080 mm.

Floor: L: 9500 mm. W: 2550 mm. H: 840 mm.

Tyres: 245/70R17,5 70%.

ID NR: 677.