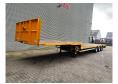

## **Description**

Gföllner SPL3/30TL.

Year: 2008. 8 tons BPW axles. Weight: 7500 kg.

Max weight: 35.000 - 45.000 kg.

Kingpin load: 11.000 kg.

Airsuspension.

3th axle steering axle.

Galavanised.

EBS.

Dimmensions:

Neck:

L: 3950 mm. W: 2550 mm. H: 1200 mm.

Kingpin height: 1080 mm.

Floor: L: 9500 mm. W: 2550 mm. H: 840 mm.

Tyres: 245/70R17,5 70%.

ID NR: 677.