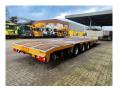

## **Description**

Gföllner SPL3/30TL.

Year: 2008. 8 tons BPW axles. Weight: 7500 kg.

Max weight: 35.000 - 45.000 kg.

Kingpin load: 11.000 kg.

Airsuspension.

3th axle steering axle.

Galavanised.

EBS.

Dimmensions:

Neck:

L: 3950 mm. W: 2550 mm. H: 1200 mm.

Kingpin height: 1080 mm.

Floor: L: 9500 mm. W: 2550 mm. H: 840 mm.

Tyres: 245/70R17,5 70%.

ID NR: 677.