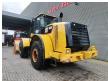

## Caterpillar 966 M

## **Description**

Caterpillar 966 M.

Year: 2015. Hours: 22.602. Weight: 24.000 kg. CE Machine. 229 KW.

Central greasing system.

Radio CD.
Airconditioning.
Camera.
Joystick steering.
Rops / Fops.

Pfreundt Wage / weight system. 1 Bucket: 160x310x105 cm. Tyres: 26.5R25 40-80%.