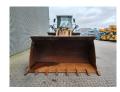

## Caterpillar 966 M

## **Description**

Caterpillar 966 M.

Year: 2015. Hours: 22.602. Weight: 24.000 kg. CE Machine. 229 KW.

Central greasing system.

Radio CD.
Airconditioning.
Camera.
Joystick steering.
Rops / Fops.

Pfreundt Wage / weight system. 1 Bucket: 160x310x105 cm. Tyres: 26.5R25 40-80%.