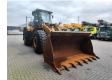

## Caterpillar 966 M

## **Description**

Caterpillar 966 M.

Year: 2015. Hours: 22.602. Weight: 24.000 kg. CE Machine. 229 KW.

Central greasing system.

Radio CD.
Airconditioning.
Camera.
Joystick steering.
Rops / Fops.

Pfreundt Wage / weight system. 1 Bucket: 160x310x105 cm. Tyres: 26.5R25 40-80%.