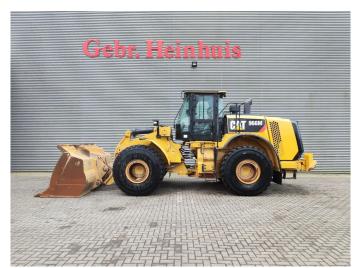

## Caterpillar 966 M

## **Description**

Caterpillar 966 M.

Year: 2015. Hours: 22.602. Weight: 24.000 kg. CE Machine. 229 KW.

Central greasing system.

Radio CD.
Airconditioning.
Camera.
Joystick steering.
Rops / Fops.

Pfreundt Wage / weight system. 1 Bucket: 160x310x105 cm. Tyres: 26.5R25 40-80%.