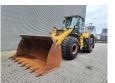

## Caterpillar 966 M

## **Description**

Caterpillar 966 M.

Year: 2015. Hours: 22.602. Weight: 24.000 kg. CE Machine. 229 KW.

Central greasing system.

Radio CD.
Airconditioning.
Camera.
Joystick steering.
Rops / Fops.

Pfreundt Wage / weight system. 1 Bucket: 160x310x105 cm. Tyres: 26.5R25 40-80%.