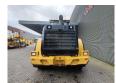

## Caterpillar 966 M

## **Description**

Caterpillar 966 M.

Year: 2015. Hours: 22.602. Weight: 24.000 kg. CE Machine. 229 KW.

Central greasing system.

Radio CD.
Airconditioning.
Camera.
Joystick steering.
Rops / Fops.

Pfreundt Wage / weight system. 1 Bucket: 160x310x105 cm. Tyres: 26.5R25 40-80%.