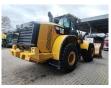

## Caterpillar 966 M

## **Description**

Caterpillar 966 M.

Year: 2015. Hours: 22.602. Weight: 24.000 kg. CE Machine. 229 KW.

Central greasing system.

Radio CD.
Airconditioning.
Camera.
Joystick steering.
Rops / Fops.

Pfreundt Wage / weight system. 1 Bucket: 160x310x105 cm. Tyres: 26.5R25 40-80%.