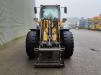

# Volvo L50H

### Description

Volvo L50H.

Year: 2016. Hours: 26.466. Weight: 10.500 kg. CE machine. 87 KW. Axle load: 1: 6300 kg. 2: 7500 kg. Central greasing system. 20 KMH. Ad Blue. Quick hitch. 3th hydr. function. Airconditioning. Nightheater. Joystick. Camera. Tyres: 17.5R25 80%.

German Machine!

ID NR: 371.

The General Terms and Conditions of Heinhuis are applicable to all adverts, offers and quotations by Heinhuis, all agreements entered into by Heinhuis and the negotiations preceding them. By any form of response you accept the applicability of the General Terms and Conditions of Heinhuis and you declare that you have taken note of these General Terms and Conditions. Our prices are export netto prices.