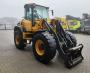

# Volvo L50H

### Description

Volvo L50H.

Year: 2016. Hours: 26.466. Weight: 10.500 kg. CE machine. 87 KW. Axle load: 1: 6300 kg. 2: 7500 kg. Central greasing system. 20 KMH. Ad Blue. Quick hitch. 3th hydr. function. Airconditioning. Nightheater. Joystick. Camera. Tyres: 17.5R25 80%.

German Machine!

ID NR: 371.

The General Terms and Conditions of Heinhuis are applicable to all adverts, offers and quotations by Heinhuis, all agreements entered into by Heinhuis and the negotiations preceding them. By any form of response you accept the applicability of the General Terms and Conditions of Heinhuis and you declare that you have taken note of these General Terms and Conditions. Our prices are export netto prices.