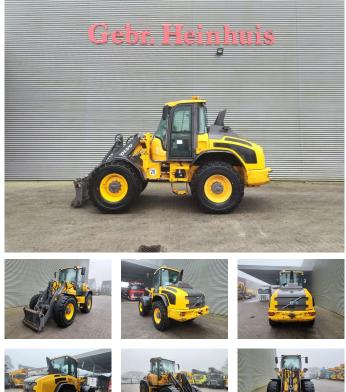

# Volvo L50H

### Description

Volvo L50H.

Year: 2016. Hours: 26.466. Weight: 10.500 kg. CE machine. 87 KW. Axle load: 1: 6300 kg. 2: 7500 kg. Central greasing system. 20 KMH. Ad Blue. Quick hitch. 3th hydr. function. Airconditioning. Nightheater. Joystick. Camera. Tyres: 17.5R25 80%.

German Machine!

ID NR: 371.

The General Terms and Conditions of Heinhuis are applicable to all adverts, offers and quotations by Heinhuis, all agreements entered into by Heinhuis and the negotiations preceding them. By any form of response you accept the applicability of the General Terms and Conditions of Heinhuis and you declare that you have taken note of these General Terms and Conditions. Our prices are export netto prices.