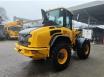

# Volvo L50H

### Description

Volvo L50H.

Year: 2016. Hours: 26.466. Weight: 10.500 kg. CE machine. 87 KW. Axle load: 1: 6300 kg. 2: 7500 kg. Central greasing system. 20 KMH. Ad Blue. Quick hitch. 3th hydr. function. Airconditioning. Nightheater. Joystick. Camera. Tyres: 17.5R25 80%.

German Machine!

ID NR: 371.

The General Terms and Conditions of Heinhuis are applicable to all adverts, offers and quotations by Heinhuis, all agreements entered into by Heinhuis and the negotiations preceding them. By any form of response you accept the applicability of the General Terms and Conditions of Heinhuis and you declare that you have taken note of these General Terms and Conditions. Our prices are export netto prices.