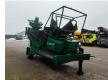

## Komptech Hurrikan New Engine!

## **Description**

Komptech Hurrikan.

Year: 2006. Hours: 3459.

Max weight: 6500 kg.

CE Machine.

Axle load: 600 kg Alko axle.

53 KVA. 400 V 63 A.

New Perkins diesel engine. Tyres: 285/70R19,5 80%.