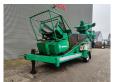

## Komptech Hurrikan New Engine!

## **Description**

Komptech Hurrikan.

Year: 2006. Hours: 3459.

Max weight: 6500 kg.

CE Machine.

Axle load: 600 kg Alko axle.

53 KVA. 400 V 63 A.

New Perkins diesel engine. Tyres: 285/70R19,5 80%.

German Machine including german street registration!

ID NR: 391.

The General Terms and Conditions of Heinhuis are applicable to all adverts, offers and quotations by Heinhuis, all agreements entered into by Heinhuis and the negotiations preceding them. By any form of response you accept the applicability of the General Terms and Conditions of Heinhuis and you declare that you have taken note of these General Terms and Conditions. Our prices are export netto prices.