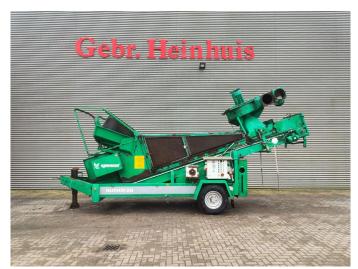

## Komptech Hurrikan New Engine!

## **Description**

Komptech Hurrikan.

Year: 2006. Hours: 3459.

Max weight: 6500 kg.

CE Machine.

Axle load: 600 kg Alko axle.

53 KVA. 400 V 63 A.

New Perkins diesel engine. Tyres: 285/70R19,5 80%.

German Machine including german street registration!

ID NR: 391.

The General Terms and Conditions of Heinhuis are applicable to all adverts, offers and quotations by Heinhuis, all agreements entered into by Heinhuis and the negotiations preceding them. By any form of response you accept the applicability of the General Terms and Conditions of Heinhuis and you declare that you have taken note of these General Terms and Conditions. Our prices are export netto prices.