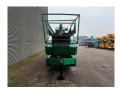

## Komptech Hurrikan New Engine!

## **Description**

Komptech Hurrikan.

Year: 2006. Hours: 3459.

Max weight: 6500 kg.

CE Machine.

Axle load: 600 kg Alko axle.

53 KVA. 400 V 63 A.

New Perkins diesel engine. Tyres: 285/70R19,5 80%.