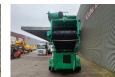

## Komptech Hurrikan New Engine!

## **Description**

Komptech Hurrikan.

Year: 2006. Hours: 3459.

Max weight: 6500 kg.

CE Machine.

Axle load: 600 kg Alko axle.

53 KVA. 400 V 63 A.

New Perkins diesel engine. Tyres: 285/70R19,5 80%.

German Machine including german street registration!

ID NR: 391.

The General Terms and Conditions of Heinhuis are applicable to all adverts, offers and quotations by Heinhuis, all agreements entered into by Heinhuis and the negotiations preceding them. By any form of response you accept the applicability of the General Terms and Conditions of Heinhuis and you declare that you have taken note of these General Terms and Conditions. Our prices are export netto prices.