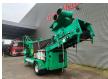

## Komptech Hurrikan New Engine!

## **Description**

Komptech Hurrikan.

Year: 2006. Hours: 3459.

Max weight: 6500 kg.

CE Machine.

Axle load: 600 kg Alko axle.

53 KVA. 400 V 63 A.

New Perkins diesel engine. Tyres: 285/70R19,5 80%.

German Machine including german street registration!

ID NR: 391.

The General Terms and Conditions of Heinhuis are applicable to all adverts, offers and quotations by Heinhuis, all agreements entered into by Heinhuis and the negotiations preceding them. By any form of response you accept the applicability of the General Terms and Conditions of Heinhuis and you declare that you have taken note of these General Terms and Conditions. Our prices are export netto prices.