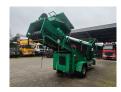

## Komptech Hurrikan New Engine!

## **Description**

Komptech Hurrikan.

Year: 2006. Hours: 3459.

Max weight: 6500 kg.

CE Machine.

Axle load: 600 kg Alko axle.

53 KVA. 400 V 63 A.

New Perkins diesel engine. Tyres: 285/70R19,5 80%.