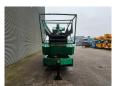

# Komptech Huttikan New Engine!

## Description

Komptech Hurrikan.

Year: 2006. Hours: 3459. Max weight: 6500 kg. CE Machine. Axle load: 600 kg Alko axle. 53 KVA. 400 V 63 A. New Perkins diesel engine. Tyres: 285/70R19,5 80%.

German Machine including german street registration!