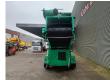

# Komptech Huttikan New Engine!

## Description

Komptech Hurrikan.

Year: 2006. Hours: 3459. Max weight: 6500 kg. CE Machine. Axle load: 600 kg Alko axle. 53 KVA. 400 V 63 A. New Perkins diesel engine. Tyres: 285/70R19,5 80%.

German Machine including german street registration!