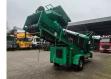

# Komptech Huttikan New Engine!

## Description

Komptech Hurrikan.

Year: 2006. Hours: 3459. Max weight: 6500 kg. CE Machine. Axle load: 600 kg Alko axle. 53 KVA. 400 V 63 A. New Perkins diesel engine. Tyres: 285/70R19,5 80%.

German Machine including german street registration!