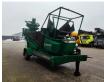

# Komptech Huttikan New Engine!

## Description

Komptech Hurrikan.

Year: 2006. Hours: 3459. Max weight: 6500 kg. CE Machine. Axle load: 600 kg Alko axle. 53 KVA. 400 V 63 A. New Perkins diesel engine. Tyres: 285/70R19,5 80%.

German Machine including german street registration!