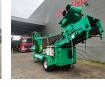

# Komptech Huttikan New Engine!

## Description

Komptech Hurrikan.

Year: 2006. Hours: 3459. Max weight: 6500 kg. CE Machine. Axle load: 600 kg Alko axle. 53 KVA. 400 V 63 A. New Perkins diesel engine. Tyres: 285/70R19,5 80%.

German Machine including german street registration!