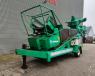

# Komptech Huttikan New Engine!

## Description

Komptech Hurrikan.

Year: 2006. Hours: 3459. Max weight: 6500 kg. CE Machine. Axle load: 600 kg Alko axle. 53 KVA. 400 V 63 A. New Perkins diesel engine. Tyres: 285/70R19,5 80%.

German Machine including german street registration!