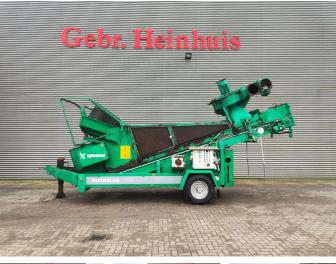

# Komptech Huttikan New Engine!

## Description

Komptech Hurrikan.

Year: 2006. Hours: 3459. Max weight: 6500 kg. CE Machine. Axle load: 600 kg Alko axle. 53 KVA. 400 V 63 A. New Perkins diesel engine. Tyres: 285/70R19,5 80%.

German Machine including german street registration!