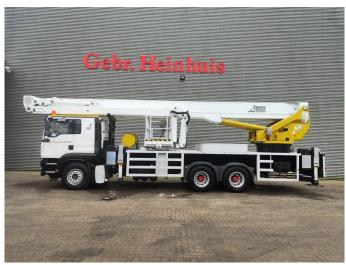

## MAN 6x4 Bronto Skylift S52XDT

## Description

MAN TGA 26.430 6x4.

Year: 2006.

Milage: 194.963 km.

Automatic.

Max weight: 26.000 kg

Axle load: 1: 8000 kg. 2: 11.500 kg. 3: 11.500 kg.

Multifunctional steering wheel.

On the back airsuspension.

D20 Common rail.

Tyres:

Front: 385/65R22,5 80%. Rear: 315/80R22,5 70%. Bronto Skylift S52 XDT.

Year: 2006. Hours: 11.825. Hours RPM: 2578.

Max wind speed: 12,5 m/s. Max permitted tilt: 0.5 degree. Max lateral force: 400 N.

Max capacity basket: 600 kg / 7 persons + 40 kg.

4 point outriggers.

Widened and Rotated basket.

Electrical function and airfunction in basket.

Max working height: 52 meter. Max outreach: 34 meter.

ID NR: 14.