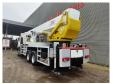

## MAN 6x4 Bronto Skylift S52XDT

## Description

MAN TGA 26.430 6x4.

Year: 2006.

Milage: 194.963 km.

Automatic.

Max weight: 26.000 kg

Axle load: 1: 8000 kg. 2: 11.500 kg. 3: 11.500 kg.

Multifunctional steering wheel.

On the back airsuspension.

D20 Common rail.

Tyres:

Front: 385/65R22,5 80%. Rear: 315/80R22,5 70%. Bronto Skylift S52 XDT.

Year: 2006. Hours: 11.825. Hours RPM: 2578.

Max wind speed: 12,5 m/s. Max permitted tilt: 0.5 degree. Max lateral force: 400 N.

Max capacity basket: 600 kg / 7 persons + 40 kg.

4 point outriggers.

Widened and Rotated basket.

Electrical function and airfunction in basket.

Max working height: 52 meter. Max outreach: 34 meter.

ID NR: 14.