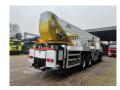

## MAN 6x4 Bronto Skylift S52XDT

## Description

MAN TGA 26.430 6x4.

Year: 2006.

Milage: 194.963 km.

Automatic.

Max weight: 26.000 kg

Axle load: 1: 8000 kg. 2: 11.500 kg. 3: 11.500 kg.

Multifunctional steering wheel.

On the back airsuspension.

D20 Common rail.

Tyres:

Front: 385/65R22,5 80%. Rear: 315/80R22,5 70%. Bronto Skylift S52 XDT.

Year: 2006. Hours: 11.825. Hours RPM: 2578.

Max wind speed: 12,5 m/s. Max permitted tilt: 0.5 degree. Max lateral force: 400 N.

Max capacity basket: 600 kg / 7 persons + 40 kg.

4 point outriggers.

Widened and Rotated basket.

Electrical function and airfunction in basket.

Max working height: 52 meter. Max outreach: 34 meter.

ID NR: 14.