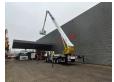

## MAN 6x4 Bronto Skylift S52XDT

On the back airsuspension.

D20 Common rail.

Tyres:

Front: 385/65R22,5 80%. Rear: 315/80R22,5 70%. Bronto Skylift S52 XDT.

Year: 2006. Hours: 11.825. Hours RPM: 2578.

Max wind speed: 12,5 m/s. Max permitted tilt: 0.5 degree. Max lateral force: 400 N.

Max capacity basket: 600 kg / 7 persons + 40 kg.

4 point outriggers.

Widened and Rotated basket.

Electrical function and airfunction in basket.

Max working height: 52 meter. Max outreach: 34 meter.

ID NR: 14.