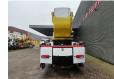

## MAN 6x4 Bronto Skylift S52XDT

## Description

MAN TGA 26.430 6x4.

Year: 2006.

Milage: 194.963 km.

Automatic.

Max weight: 26.000 kg

Axle load: 1: 8000 kg. 2: 11.500 kg. 3: 11.500 kg.

Multifunctional steering wheel.

On the back airsuspension.

D20 Common rail.

Tyres:

Front: 385/65R22,5 80%. Rear: 315/80R22,5 70%. Bronto Skylift S52 XDT.

Year: 2006. Hours: 11.825. Hours RPM: 2578.

Max wind speed: 12,5 m/s. Max permitted tilt: 0.5 degree. Max lateral force: 400 N.

Max capacity basket: 600 kg / 7 persons + 40 kg.

4 point outriggers.

Widened and Rotated basket.

Electrical function and airfunction in basket.

Max working height: 52 meter. Max outreach: 34 meter.

ID NR: 14.