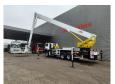

## MAN 6x4 Bronto Skylift S52XDT

On the back airsuspension.

D20 Common rail.

Tyres:

Front: 385/65R22,5 80%. Rear: 315/80R22,5 70%. Bronto Skylift S52 XDT.

Year: 2006. Hours: 11.825. Hours RPM: 2578.

Max wind speed: 12,5 m/s. Max permitted tilt: 0.5 degree. Max lateral force: 400 N.

Max capacity basket: 600 kg / 7 persons + 40 kg.

4 point outriggers.

Widened and Rotated basket.

Electrical function and airfunction in basket.

Max working height: 52 meter. Max outreach: 34 meter.

ID NR: 14.