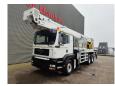

## MAN 6x4 Bronto Skylift S52XDT

## Description

MAN TGA 26.430 6x4.

Year: 2006.

Milage: 194.963 km.

Automatic.

Max weight: 26.000 kg

Axle load: 1: 8000 kg. 2: 11.500 kg. 3: 11.500 kg.

Multifunctional steering wheel.

On the back airsuspension.

D20 Common rail.

Tyres:

Front: 385/65R22,5 80%. Rear: 315/80R22,5 70%. Bronto Skylift S52 XDT.

Year: 2006. Hours: 11.825. Hours RPM: 2578.

Max wind speed: 12,5 m/s. Max permitted tilt: 0.5 degree. Max lateral force: 400 N.

Max capacity basket: 600 kg / 7 persons + 40 kg.

4 point outriggers.

Widened and Rotated basket.

Electrical function and airfunction in basket.

Max working height: 52 meter. Max outreach: 34 meter.

ID NR: 14.