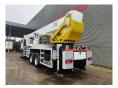

## Bronto Skylift S52XDT MAN TGA 26.430 6x4

## **Description**

MAN TGA 26.430 6x4.

Year: 2006.

Milage: 194.963 km.

Automatic.

Max weight: 26.000 kg

Axle load: 1: 8000 kg. 2: 11.500 kg. 3: 11.500 kg.

Multifunctional steering wheel.

On the back airsuspension.

D20 Common rail.

Tyres:

Front: 385/65R22,5 80%. Rear: 315/80R22,5 70%. Bronto Skylift S52 XDT.

Year: 2006. Hours: 11.825. Hours RPM: 2578.

Max wind speed: 12,5 m/s. Max permitted tilt: 0.5 degree. Max lateral force: 400 N.

Max capacity basket: 600 kg / 7 persons + 40 kg.

4 point outriggers.

Widened and Rotated basket.

Electrical function and airfunction in basket.

Max working height: 52 meter. Max outreach: 34 meter.

ID NR: 14.