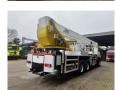

## Bronto Skylift S52XDT MAN TGA 26.430 6x4

## **Description**

MAN TGA 26.430 6x4.

Year: 2006.

Milage: 194.963 km.

Automatic.

Max weight: 26.000 kg

Axle load: 1: 8000 kg. 2: 11.500 kg. 3: 11.500 kg.

Multifunctional steering wheel.

On the back airsuspension.

D20 Common rail.

Tyres:

Front: 385/65R22,5 80%. Rear: 315/80R22,5 70%. Bronto Skylift S52 XDT.

Year: 2006. Hours: 11.825. Hours RPM: 2578.

Max wind speed: 12,5 m/s. Max permitted tilt: 0.5 degree. Max lateral force: 400 N.

Max capacity basket: 600 kg / 7 persons + 40 kg.

4 point outriggers.

Widened and Rotated basket.

Electrical function and airfunction in basket.

Max working height: 52 meter. Max outreach: 34 meter.

ID NR: 14.