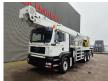

## **Description**

MAN TGA 26.430 6x4.

Year: 2006.

Milage: 194.963 km.

Automatic.

Max weight: 26.000 kg

Axle load: 1: 8000 kg. 2: 11.500 kg. 3: 11.500 kg.

Multifunctional steering wheel.

Electrical operated windows and mirrors.

Engine brake. Airconditioning. Webasto nightheater.

Camera.

Sleeper cabin 1 bed. 3.5 tons trailer coupling.

Radio. Digital tacho. Wheelbase:

1-2: 4700 mm. 1-3: 6050 mm.