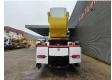

## Bronto Skylift S52XDT MAN TGA 26.430 6x4

## **Description**

MAN TGA 26.430 6x4.

Year: 2006.

Milage: 194.963 km.

Automatic.

Max weight: 26.000 kg

Axle load: 1: 8000 kg. 2: 11.500 kg. 3: 11.500 kg.

Multifunctional steering wheel.

On the back airsuspension.

D20 Common rail.

Tyres:

Front: 385/65R22,5 80%. Rear: 315/80R22,5 70%. Bronto Skylift S52 XDT.

Year: 2006. Hours: 11.825. Hours RPM: 2578.

Max wind speed: 12,5 m/s. Max permitted tilt: 0.5 degree. Max lateral force: 400 N.

Max capacity basket: 600 kg / 7 persons + 40 kg.

4 point outriggers.

Widened and Rotated basket.

Electrical function and airfunction in basket.

Max working height: 52 meter. Max outreach: 34 meter.

ID NR: 14.