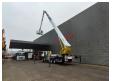

On the back airsuspension.

D20 Common rail.

Tyres:

Front: 385/65R22,5 80%. Rear: 315/80R22,5 70%. Bronto Skylift S52 XDT.

Year: 2006. Hours: 11.825. Hours RPM: 2578.

Max wind speed: 12,5 m/s. Max permitted tilt: 0.5 degree. Max lateral force: 400 N.

Max capacity basket: 600 kg / 7 persons + 40 kg.

4 point outriggers.

Widened and Rotated basket.

Electrical function and airfunction in basket.

Max working height: 52 meter. Max outreach: 34 meter.

ID NR: 14.