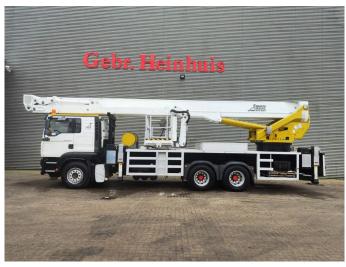

## Bronto Skylift S52XDT MAN TGA 26.430 6x4

## **Description**

MAN TGA 26.430 6x4.

Year: 2006.

Milage: 194.963 km.

Automatic.

Max weight: 26.000 kg

Axle load: 1: 8000 kg. 2: 11.500 kg. 3: 11.500 kg.

Multifunctional steering wheel.

On the back airsuspension.

D20 Common rail.

Tyres:

Front: 385/65R22,5 80%. Rear: 315/80R22,5 70%. Bronto Skylift S52 XDT.

Year: 2006. Hours: 11.825. Hours RPM: 2578.

Max wind speed: 12,5 m/s. Max permitted tilt: 0.5 degree. Max lateral force: 400 N.

Max capacity basket: 600 kg / 7 persons + 40 kg.

4 point outriggers.

Widened and Rotated basket.

Electrical function and airfunction in basket.

Max working height: 52 meter. Max outreach: 34 meter.

ID NR: 14.