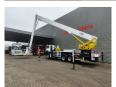

On the back airsuspension.

D20 Common rail.

Tyres:

Front: 385/65R22,5 80%. Rear: 315/80R22,5 70%. Bronto Skylift S52 XDT.

Year: 2006. Hours: 11.825. Hours RPM: 2578.

Max wind speed: 12,5 m/s. Max permitted tilt: 0.5 degree. Max lateral force: 400 N.

Max capacity basket: 600 kg / 7 persons + 40 kg.

4 point outriggers.

Widened and Rotated basket.

Electrical function and airfunction in basket.

Max working height: 52 meter. Max outreach: 34 meter.

ID NR: 14.