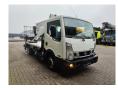

## Nissan Cabstar 35.12 NT400 CTE ZED 20.2 HV

## **Description**

BPM: The price shown is excluding BPM

Nissan Cabstar 35.12 NT400.

Year: 2015.

Milage: 32.200 km. Manual gearbox 5 gears. Max weight: 3500 kg.

Axle load: 1: 1750 kg. 2: 2200 kg. Euro 5.

90 KW / 120 HP.

3 Persons.

Electrical operated windows.

Radio CD.

Tyres: 195/70R15 70%. CTE ZED 20.2 HV.

Year: 2015. Hours: 2751.

Max capacity basket: 300 kg / 2 persons + 140 kg.

Max working height: 20 meter. Max outreach: 8.50 meter. Max lateral force: 400 N. Max wind speed: 12,5 m/s. Max oil presure: 220 bar. Max permitted tilt: 0 degree.