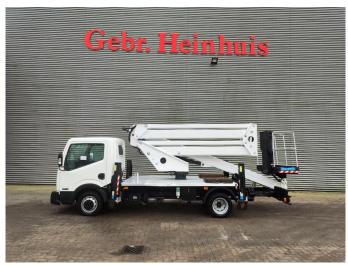

## Nissan Cabstar 35.12 NT400 CTE ZED 20.2 HV

## **Description**

BPM: The price shown is excluding BPM

Nissan Cabstar 35.12 NT400.

Year: 2015.

Milage: 32.200 km. Manual gearbox 5 gears. Max weight: 3500 kg.

Axle load: 1: 1750 kg. 2: 2200 kg. Euro 5.

90 KW / 120 HP.

3 Persons.

Electrical operated windows.

Radio CD.

Tyres: 195/70R15 70%. CTE ZED 20.2 HV.

Year: 2015. Hours: 2751.

Max capacity basket: 300 kg / 2 persons + 140 kg.

Max working height: 20 meter. Max outreach: 8.50 meter. Max lateral force: 400 N. Max wind speed: 12,5 m/s. Max oil presure: 220 bar. Max permitted tilt: 0 degree.

4 point outriggers. Rotated basket.

ID NR: 311.

The General Terms and Conditions of Heinhuis are applicable to all adverts, offers and quotations by Heinhuis, all agreements entered into by Heinhuis and the negotiations preceding them. By any form of response you accept the applicability of the General Terms and Conditions of Heinhuis and you declare that you have taken note of these General Terms and Conditions. Our prices are export netto prices.