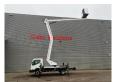

## Nissan Cabstar 35.12 NT400 CTE ZED 20.2 HV

## **Description**

BPM: The price shown is excluding BPM

Nissan Cabstar 35.12 NT400.

Year: 2015.

Milage: 32.200 km. Manual gearbox 5 gears. Max weight: 3500 kg.

Axle load: 1: 1750 kg. 2: 2200 kg. Euro 5.

90 KW / 120 HP.

3 Persons.

Electrical operated windows.

Radio CD.

Tyres: 195/70R15 70%. CTE ZED 20.2 HV.

Year: 2015. Hours: 2751.

Max capacity basket: 300 kg / 2 persons + 140 kg.

Max working height: 20 meter. Max outreach: 8.50 meter. Max lateral force: 400 N. Max wind speed: 12,5 m/s. Max oil presure: 220 bar. Max permitted tilt: 0 degree.

4 point outriggers. Rotated basket.

ID NR: 311.

The General Terms and Conditions of Heinhuis are applicable to all adverts, offers and quotations by Heinhuis, all agreements entered into by Heinhuis and the negotiations preceding them. By any form of response you accept the applicability of the General Terms and Conditions of Heinhuis and you declare that you have taken note of these General Terms and Conditions. Our prices are export netto prices.