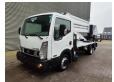

## Nissan Cabstar 35.12 NT400 CTE ZED 20.2 HV

## **Description**

BPM: The price shown is excluding BPM

Nissan Cabstar 35.12 NT400.

Year: 2015.

Milage: 32.200 km. Manual gearbox 5 gears. Max weight: 3500 kg.

Axle load: 1: 1750 kg. 2: 2200 kg. Euro 5.

90 KW / 120 HP.

3 Persons.

Electrical operated windows.

Radio CD.

Tyres: 195/70R15 70%. CTE ZED 20.2 HV.

Year: 2015. Hours: 2751.

Max capacity basket: 300 kg / 2 persons + 140 kg.

Max working height: 20 meter. Max outreach: 8.50 meter. Max lateral force: 400 N. Max wind speed: 12,5 m/s. Max oil presure: 220 bar. Max permitted tilt: 0 degree.

4 point outriggers. Rotated basket.

ID NR: 311.

The General Terms and Conditions of Heinhuis are applicable to all adverts, offers and quotations by Heinhuis, all agreements entered into by Heinhuis and the negotiations preceding them. By any form of response you accept the applicability of the General Terms and Conditions of Heinhuis and you declare that you have taken note of these General Terms and Conditions. Our prices are export netto prices.