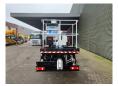

## Nissan Cabstar 35.12 NT400 CTE ZED 20.2 HV

## **Description**

BPM: The price shown is excluding BPM

Nissan Cabstar 35.12 NT400.

Year: 2015.

Milage: 32.200 km. Manual gearbox 5 gears. Max weight: 3500 kg.

Axle load: 1: 1750 kg. 2: 2200 kg. Euro 5.

90 KW / 120 HP.

3 Persons.

Electrical operated windows.

Radio CD.

Tyres: 195/70R15 70%. CTE ZED 20.2 HV.

Year: 2015. Hours: 2751.

Max capacity basket: 300 kg / 2 persons + 140 kg.

Max working height: 20 meter. Max outreach: 8.50 meter. Max lateral force: 400 N. Max wind speed: 12,5 m/s. Max oil presure: 220 bar. Max permitted tilt: 0 degree.

4 point outriggers. Rotated basket.

ID NR: 311.

The General Terms and Conditions of Heinhuis are applicable to all adverts, offers and quotations by Heinhuis, all agreements entered into by Heinhuis and the negotiations preceding them. By any form of response you accept the applicability of the General Terms and Conditions of Heinhuis and you declare that you have taken note of these General Terms and Conditions. Our prices are export netto prices.