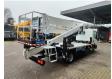

## Nissan Cabstar 35.12 NT400 CTE ZED 20.2 HV

3 Persons.

Electrical operated windows.

Radio CD.

Tyres: 195/70R15 70%. CTE ZED 20.2 HV.

Year: 2015. Hours: 2751.

Max capacity basket: 300 kg / 2 persons + 140 kg.

Max working height: 20 meter. Max outreach: 8.50 meter. Max lateral force: 400 N. Max wind speed: 12,5 m/s. Max oil presure: 220 bar. Max permitted tilt: 0 degree.

4 point outriggers. Rotated basket.

ID NR: 311.

The General Terms and Conditions of Heinhuis are applicable to all adverts, offers and quotations by Heinhuis, all agreements entered into by Heinhuis and the negotiations preceding them. By any form of response you accept the applicability of the General Terms and Conditions of Heinhuis and you declare that you have taken note of these General Terms and Conditions. Our prices are export netto prices.