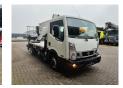

## CTE ZED 20.2 HV Nissan Cabstar 35.12 NT400

## **Description**

BPM: The price shown is excluding BPM

Nissan Cabstar 35.12 NT400.

Year: 2015.

Milage: 32.200 km. Manual gearbox 5 gears. Max weight: 3500 kg.

Axle load: 1: 1750 kg. 2: 2200 kg. Euro 5.

90 KW / 120 HP. 3 Persons.