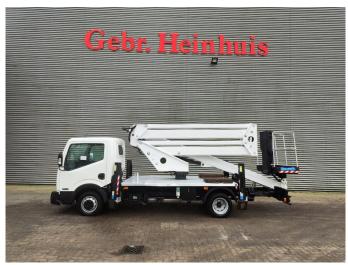

## CTE ZED 20.2 HV Nissan Cabstar 35.12 NT400

## **Description**

BPM: The price shown is excluding BPM

Nissan Cabstar 35.12 NT400.

Year: 2015.

Milage: 32.200 km. Manual gearbox 5 gears. Max weight: 3500 kg.

Axle load: 1: 1750 kg. 2: 2200 kg. Euro 5.

90 KW / 120 HP. 3 Persons.

5 1 6130113

Electrical operated windows.

Radio CD.

Tyres: 195/70R15 70%. CTE ZED 20.2 HV.

Year: 2015. Hours: 2751.

Max capacity basket: 300 kg / 2 persons + 140 kg.

Max working height: 20 meter. Max outreach: 8.50 meter. Max lateral force: 400 N. Max wind speed: 12,5 m/s. Max oil presure: 220 bar. Max permitted tilt: 0 degree.

4 point outriggers. Rotated basket.

ID NR: 311.

The General Terms and Conditions of Heinhuis are applicable to all adverts, offers and quotations by Heinhuis, all agreements entered into by Heinhuis and the negotiations preceding them. By any form of response you accept the applicability of the General Terms and Conditions of Heinhuis and you declare that you have taken note of these General Terms and Conditions. Our prices are export netto prices.