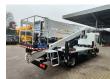

## CTE ZED 20.2 HV Nissan Cabstar 35.12 NT400

5 1 6130113

Electrical operated windows.

Radio CD.

Tyres: 195/70R15 70%. CTE ZED 20.2 HV.

Year: 2015. Hours: 2751.

Max capacity basket: 300 kg / 2 persons + 140 kg.

Max working height: 20 meter. Max outreach: 8.50 meter. Max lateral force: 400 N. Max wind speed: 12,5 m/s. Max oil presure: 220 bar. Max permitted tilt: 0 degree.

4 point outriggers. Rotated basket.

ID NR: 311.

The General Terms and Conditions of Heinhuis are applicable to all adverts, offers and quotations by Heinhuis, all agreements entered into by Heinhuis and the negotiations preceding them. By any form of response you accept the applicability of the General Terms and Conditions of Heinhuis and you declare that you have taken note of these General Terms and Conditions. Our prices are export netto prices.