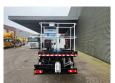

## CTE ZED 20.2 HV Nissan Cabstar 35.12 NT400

5 1 6130113

Electrical operated windows.

Radio CD.

Tyres: 195/70R15 70%. CTE ZED 20.2 HV.

Year: 2015. Hours: 2751.

Max capacity basket: 300 kg / 2 persons + 140 kg.

Max working height: 20 meter. Max outreach: 8.50 meter. Max lateral force: 400 N. Max wind speed: 12,5 m/s. Max oil presure: 220 bar. Max permitted tilt: 0 degree.

4 point outriggers. Rotated basket.

ID NR: 311.

The General Terms and Conditions of Heinhuis are applicable to all adverts, offers and quotations by Heinhuis, all agreements entered into by Heinhuis and the negotiations preceding them. By any form of response you accept the applicability of the General Terms and Conditions of Heinhuis and you declare that you have taken note of these General Terms and Conditions. Our prices are export netto prices.