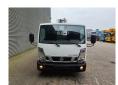

## Nissan Cabstar 35.12 NT400 CTE ZED 20.2 HV

## **Description**

BPM: The price shown is excluding BPM

Nissan Cabstar 35.12 NT400.

Year: 2015.

Milage: 34.819 km. Manual gearbox 5 gears. Max weight: 3500 kg.

Axle load: 1: 1750 kg. 2: 2200 kg. Euro 5.

90 KW / 120 HP. 3 Persons.

Electrical operated windows.

Radio CD.

Tyres: 195/70R15 70%. CTE ZED 20.2 HV.

Year: 2015. Hours: 4409.

Max capacity basket: 300 kg / 2 persons + 140 kg.

Max working height: 20 meter. Max outreach: 8.50 meter. Max lateral force: 400 N. Max wind speed: 12.5 m/s. Max oil presure: 220 bar. Max permitted tilt: 0 degree.

4 point outriggers. Rotated basket.

ID NR: 572.

The General Terms and Conditions of Heinhuis are applicable to all adverts, offers and quotations by Heinhuis, all agreements entered into by Heinhuis and the negotiations preceding them. By any form of response you accept the applicability of the General Terms and Conditions of Heinhuis and you declare that you have taken note of these General Terms and Conditions. Our prices are export netto prices.