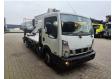

## Nissan Cabstar 35.12 NT400 CTE ZED 20.2 HV

## **Description**

BPM: The price shown is excluding BPM

Nissan Cabstar 35.12 NT400.

Year: 2015.

Milage: 34.819 km. Manual gearbox 5 gears. Max weight: 3500 kg.

Axle load: 1: 1750 kg. 2: 2200 kg. Euro 5.

90 KW / 120 HP. 3 Persons.

Electrical operated windows.

Radio CD.

Tyres: 195/70R15 70%. CTE ZED 20.2 HV.

Year: 2015. Hours: 4409.

Max capacity basket: 300 kg / 2 persons + 140 kg.

Max working height: 20 meter. Max outreach: 8.50 meter. Max lateral force: 400 N. Max wind speed: 12.5 m/s. Max oil presure: 220 bar. Max permitted tilt: 0 degree.

4 point outriggers. Rotated basket.

ID NR: 572.

The General Terms and Conditions of Heinhuis are applicable to all adverts, offers and quotations by Heinhuis, all agreements entered into by Heinhuis and the negotiations preceding them. By any form of response you accept the applicability of the General Terms and Conditions of Heinhuis and you declare that you have taken note of these General Terms and Conditions. Our prices are export netto prices.