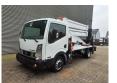

## Nissan Cabstar 35.12 NT400 CTE ZED 20.2 HV

## **Description**

BPM: The price shown is excluding BPM

Nissan Cabstar 35.12 NT400.

Year: 2015.

Milage: 34.819 km. Manual gearbox 5 gears. Max weight: 3500 kg.

Axle load: 1: 1750 kg. 2: 2200 kg. Euro 5.

90 KW / 120 HP. 3 Persons.

Electrical operated windows.

Radio CD.

Tyres: 195/70R15 70%. CTE ZED 20.2 HV.

Year: 2015. Hours: 4409.

Max capacity basket: 300 kg / 2 persons + 140 kg.

Max working height: 20 meter. Max outreach: 8.50 meter. Max lateral force: 400 N. Max wind speed: 12.5 m/s. Max oil presure: 220 bar. Max permitted tilt: 0 degree.

4 point outriggers. Rotated basket.

ID NR: 572.

The General Terms and Conditions of Heinhuis are applicable to all adverts, offers and quotations by Heinhuis, all agreements entered into by Heinhuis and the negotiations preceding them. By any form of response you accept the applicability of the General Terms and Conditions of Heinhuis and you declare that you have taken note of these General Terms and Conditions. Our prices are export netto prices.