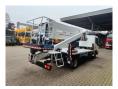

## Nissan Cabstar 35.12 NT400 CTE ZED 20.2 HV

## **Description**

BPM: The price shown is excluding BPM

Nissan Cabstar 35.12 NT400.

Year: 2015.

Milage: 34.819 km. Manual gearbox 5 gears. Max weight: 3500 kg.

Axle load: 1: 1750 kg. 2: 2200 kg. Euro 5.

90 KW / 120 HP. 3 Persons.

Electrical operated windows.

Radio CD.

Tyres: 195/70R15 70%. CTE ZED 20.2 HV.

Year: 2015. Hours: 4409.

Max capacity basket: 300 kg / 2 persons + 140 kg.

Max working height: 20 meter. Max outreach: 8.50 meter. Max lateral force: 400 N. Max wind speed: 12.5 m/s. Max oil presure: 220 bar. Max permitted tilt: 0 degree.

4 point outriggers. Rotated basket.

ID NR: 572.

The General Terms and Conditions of Heinhuis are applicable to all adverts, offers and quotations by Heinhuis, all agreements entered into by Heinhuis and the negotiations preceding them. By any form of response you accept the applicability of the General Terms and Conditions of Heinhuis and you declare that you have taken note of these General Terms and Conditions. Our prices are export netto prices.