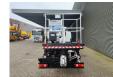

## Nissan Cabstar 35.12 NT400 CTE ZED 20.2 HV

## **Description**

BPM: The price shown is excluding BPM

Nissan Cabstar 35.12 NT400.

Year: 2015.

Milage: 34.819 km. Manual gearbox 5 gears. Max weight: 3500 kg.

Axle load: 1: 1750 kg. 2: 2200 kg. Euro 5.

90 KW / 120 HP. 3 Persons.

4 point outriggers. Rotated basket.

ID NR: 572.

The General Terms and Conditions of Heinhuis are applicable to all adverts, offers and quotations by Heinhuis, all agreements entered into by Heinhuis and the negotiations preceding them. By any form of response you accept the applicability of the General Terms and Conditions of Heinhuis and you declare that you have taken note of these General Terms and Conditions. Our prices are export netto prices.