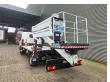

## Nissan Cabstar 35.12 NT400 CTE ZED 20.2 HV

Electrical operated windows.

Radio CD.

Tyres: 195/70R15 70%. CTE ZED 20.2 HV.

Year: 2015. Hours: 4409.

Max capacity basket: 300 kg / 2 persons + 140 kg.

Max working height: 20 meter. Max outreach: 8.50 meter. Max lateral force: 400 N. Max wind speed: 12.5 m/s. Max oil presure: 220 bar. Max permitted tilt: 0 degree.

4 point outriggers. Rotated basket.

ID NR: 572.

The General Terms and Conditions of Heinhuis are applicable to all adverts, offers and quotations by Heinhuis, all agreements entered into by Heinhuis and the negotiations preceding them. By any form of response you accept the applicability of the General Terms and Conditions of Heinhuis and you declare that you have taken note of these General Terms and Conditions. Our prices are export netto prices.