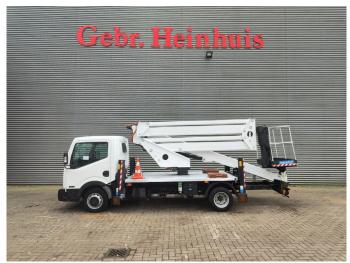

## Nissan Cabstar 35.12 NT400 CTE ZED 20.2 HV

## **Description**

BPM: The price shown is excluding BPM

Nissan Cabstar 35.12 NT400.

Year: 2015.

Milage: 34.819 km. Manual gearbox 5 gears. Max weight: 3500 kg.

Axle load: 1: 1750 kg. 2: 2200 kg. Euro 5.

90 KW / 120 HP. 3 Persons.

Electrical operated windows.

Radio CD.

Tyres: 195/70R15 70%. CTE ZED 20.2 HV.

Year: 2015. Hours: 4409.

Max capacity basket: 300 kg / 2 persons + 140 kg.

Max working height: 20 meter. Max outreach: 8.50 meter. Max lateral force: 400 N. Max wind speed: 12.5 m/s. Max oil presure: 220 bar. Max permitted tilt: 0 degree.

4 point outriggers. Rotated basket.

ID NR: 572.

The General Terms and Conditions of Heinhuis are applicable to all adverts, offers and quotations by Heinhuis, all agreements entered into by Heinhuis and the negotiations preceding them. By any form of response you accept the applicability of the General Terms and Conditions of Heinhuis and you declare that you have taken note of these General Terms and Conditions. Our prices are export netto prices.