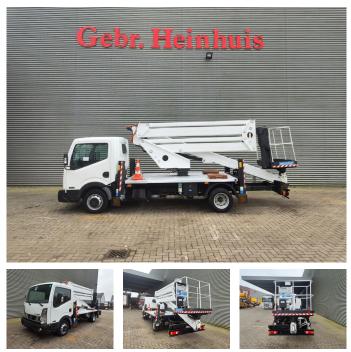

## CTE ZED 20.2 HV Nissan Cabstar 35.12 NT400

## Description

BPM: The price shown is excluding BPM

Nissan Cabstar 35.12 NT400.

Year: 2015. Milage: 34.819 km. Manual gearbox 5 gears. Max weight: 3500 kg. Axle load: 1: 1750 kg. 2: 2200 kg. Euro 5. 90 KW / 120 HP. 3 Persons. Electrical operated windows. Radio CD. Tyres: 195/70R15 70%. CTE ZED 20.2 HV. Year: 2015. Hours: 4409. Max capacity basket: 300 kg / 2 persons + 140 kg. Max working height: 20 meter. Max outreach: 8.50 meter. Max lateral force: 400 N. Max wind speed: 12.5 m/s. Max oil presure: 220 bar. Max permitted tilt: 0 degree. 4 point outriggers. Rotated basket.