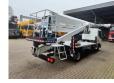

## CTE ZED 20.2 HV Nissan Cabstar 35.12 NT400

## Description

BPM: The price shown is excluding BPM

Nissan Cabstar 35.12 NT400.

Year: 2015. Milage: 34.819 km. Manual gearbox 5 gears. Max weight: 3500 kg. Axle load: 1: 1750 kg. 2: 2200 kg. Euro 5. 90 KW / 120 HP. 3 Persons. Electrical operated windows. Radio CD. Tyres: 195/70R15 70%. CTE ZED 20.2 HV. Year: 2015. Hours: 4409. Max capacity basket: 300 kg / 2 persons + 140 kg. Max working height: 20 meter. Max outreach: 8.50 meter. Max lateral force: 400 N. Max wind speed: 12.5 m/s. Max oil presure: 220 bar. Max permitted tilt: 0 degree. 4 point outriggers. Rotated basket.