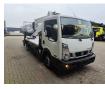

## CTE ZED 20.2 HV Nissan Cabstar 35.12 NT400

## Description

BPM: The price shown is excluding BPM

Nissan Cabstar 35.12 NT400.

Year: 2015. Milage: 34.819 km. Manual gearbox 5 gears. Max weight: 3500 kg. Axle load: 1: 1750 kg. 2: 2200 kg. Euro 5. 90 KW / 120 HP. 3 Persons. Electrical operated windows. Radio CD. Tyres: 195/70R15 70%. CTE ZED 20.2 HV. Year: 2015. Hours: 4409. Max capacity basket: 300 kg / 2 persons + 140 kg. Max working height: 20 meter. Max outreach: 8.50 meter. Max lateral force: 400 N. Max wind speed: 12.5 m/s. Max oil presure: 220 bar. Max permitted tilt: 0 degree. 4 point outriggers. Rotated basket.