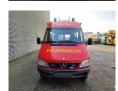

## Mercedes-Benz CDI 4x4 Feuerwehr

## **Description**

BPM: The price shown is excluding BPM

Mercedes Benz Sprinter 416 CDI 4x4.

Year: 2003.

Milage: 17.172 km.

Automatic.

Max weight: 4600 kg.

Axle load: 1: 1850 kg. 2: 3200 kg.

Electrical operated windows and mirrors.

Diff lock. 14 Persons.

Sliding door right and left side.

Wheelbase: 3950 mm.

Euro 3.

Tyres: 195/70R15 80%.

Like New!

Ex feuerwehr!