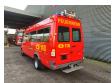

## Mercedes-Benz CDI 4x4 Feuerwehr

## **Description**

BPM: The price shown is excluding BPM

Mercedes Benz Sprinter 416 CDI 4x4.

Year: 2003.

Milage: 17.172 km.

Automatic.

Max weight: 4600 kg.

Axle load: 1: 1850 kg. 2: 3200 kg.

Electrical operated windows and mirrors.

Diff lock. 14 Persons.

Sliding door right and left side.

Wheelbase: 3950 mm.

Euro 3.

Tyres: 195/70R15 80%.

Like New!

Ex feuerwehr!