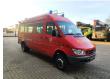

## Mercedes-Benz CDI 4x4 Feuerwehr

## **Description**

BPM: The price shown is excluding BPM

Mercedes Benz Sprinter 416 CDI 4x4.

Year: 2003.

Milage: 17.172 km.

Automatic.

Max weight: 4600 kg.

Axle load: 1: 1850 kg. 2: 3200 kg.

Electrical operated windows and mirrors.

Diff lock. 14 Persons.

Sliding door right and left side.

Wheelbase: 3950 mm.

Euro 3.

Tyres: 195/70R15 80%.

Like New!

Ex feuerwehr!