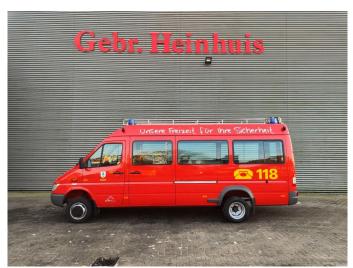

## Mercedes-Benz CDI 4x4 Feuerwehr

## **Description**

BPM: The price shown is excluding BPM

Mercedes Benz Sprinter 416 CDI 4x4.

Year: 2003.

Milage: 17.172 km.

Automatic.

Max weight: 4600 kg.

Axle load: 1: 1850 kg. 2: 3200 kg.

Electrical operated windows and mirrors.

Diff lock. 14 Persons.

Sliding door right and left side.

Wheelbase: 3950 mm.

Euro 3.

Tyres: 195/70R15 80%.

Like New!

Ex feuerwehr!