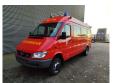

## Mercedes-Benz CDI 4x4 Feuerwehr

## **Description**

BPM: The price shown is excluding BPM

Mercedes Benz Sprinter 416 CDI 4x4.

Year: 2003.

Milage: 17.172 km.

Automatic.

Max weight: 4600 kg.

Axle load: 1: 1850 kg. 2: 3200 kg.

Electrical operated windows and mirrors.

Diff lock. 14 Persons.

Sliding door right and left side.

Wheelbase: 3950 mm.

Euro 3.

Tyres: 195/70R15 80%.

Like New!

Ex feuerwehr!