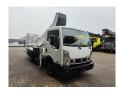

## Nissan Cabstar 35.12 NT400 Ruthmann TB 270

## **Description**

Nissan Cabstar 35.12 NT400.

Year: 2015. Milage: 54.023 km. Manual gearbox 5 gears. Max weight: 3500 kg.

Axle load: 1: 1750 kg. 2: 2200 kg. 3 Persons.

Electrical operated windows. Intergrated Radio CD. Wheelbase: 2850 mm.