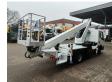

## Nissan Cabstar 35.12 NT400 Ruthmann TB 270

Tyres: 195/70R15 70%. Ruthmann TB 270.

Year: 2015. Hours: 5803.

Max capacity basket: 230 kg / 2 persons + 70 kg.

Max lateral force: 400 N. Max wind speed: 12,5 m/s. Max permitted tilt: 5 degree.

4 point outriggers. Rotated basket.

Electrical function in basket. Max working height: 27 meter.

ID NR: 213.

The General Terms and Conditions of Heinhuis are applicable to all adverts, offers and quotations by Heinhuis, all agreements entered into by Heinhuis and the negotiations preceding them. By any form of response you accept the applicability of the General Terms and Conditions of Heinhuis and you declare that you have taken note of these General Terms and Conditions. Our prices are export netto prices.