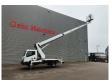

## Nissan Cabstar 35.12 NT400 Ruthmann TB 270

Tyres: 195/70R15 70%. Ruthmann TB 270.

Year: 2015. Hours: 5803.

Max capacity basket: 230 kg / 2 persons + 70 kg.

Max lateral force: 400 N. Max wind speed: 12,5 m/s. Max permitted tilt: 5 degree.

4 point outriggers. Rotated basket.

Electrical function in basket. Max working height: 27 meter.

ID NR: 213.

The General Terms and Conditions of Heinhuis are applicable to all adverts, offers and quotations by Heinhuis, all agreements entered into by Heinhuis and the negotiations preceding them. By any form of response you accept the applicability of the General Terms and Conditions of Heinhuis and you declare that you have taken note of these General Terms and Conditions. Our prices are export netto prices.