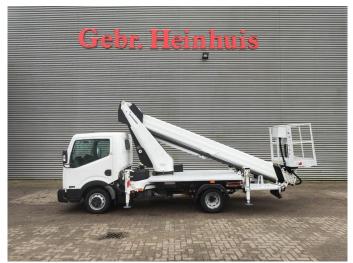

## Nissan Cabstar 35.12 NT400 Ruthmann TB 270

## **Description**

Nissan Cabstar 35.12 NT400.

Year: 2015. Milage: 54.023 km. Manual gearbox 5 gears. Max weight: 3500 kg.

Axle load: 1: 1750 kg. 2: 2200 kg. 3 Persons.

Electrical operated windows. Intergrated Radio CD. Wheelbase: 2850 mm.

Tyres: 195/70R15 70%. Ruthmann TB 270.

Year: 2015. Hours: 5803.

Max capacity basket: 230 kg / 2 persons + 70 kg.

Max lateral force: 400 N. Max wind speed: 12,5 m/s. Max permitted tilt: 5 degree.

4 point outriggers. Rotated basket.

Electrical function in basket. Max working height: 27 meter.

ID NR: 213.

The General Terms and Conditions of Heinhuis are applicable to all adverts, offers and quotations by Heinhuis, all agreements entered into by Heinhuis and the negotiations preceding them. By any form of response you accept the applicability of the General Terms and Conditions of Heinhuis and you declare that you have taken note of these General Terms and Conditions. Our prices are export netto prices.