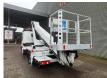

Tyres: 195/70R15 70%. Ruthmann TB 270.

Year: 2015. Hours: 5803.

Max capacity basket: 230 kg / 2 persons + 70 kg.

Max lateral force: 400 N. Max wind speed: 12,5 m/s. Max permitted tilt: 5 degree.

4 point outriggers. Rotated basket.

Electrical function in basket. Max working height: 27 meter.

ID NR: 213.

The General Terms and Conditions of Heinhuis are applicable to all adverts, offers and quotations by Heinhuis, all agreements entered into by Heinhuis and the negotiations preceding them. By any form of response you accept the applicability of the General Terms and Conditions of Heinhuis and you declare that you have taken note of these General Terms and Conditions. Our prices are export netto prices.