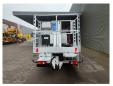

## Nissan Cabstar 35.12 NT400 Ruthmann TB 270

Tyres: 195/70R15 70%. Ruthmann TB 270.

Year: 2015. Hours: 5803.

Max capacity basket: 230 kg / 2 persons + 70 kg.

Max lateral force: 400 N. Max wind speed: 12,5 m/s. Max permitted tilt: 5 degree.

4 point outriggers. Rotated basket.

Electrical function in basket. Max working height: 27 meter.

ID NR: 213.

The General Terms and Conditions of Heinhuis are applicable to all adverts, offers and quotations by Heinhuis, all agreements entered into by Heinhuis and the negotiations preceding them. By any form of response you accept the applicability of the General Terms and Conditions of Heinhuis and you declare that you have taken note of these General Terms and Conditions. Our prices are export netto prices.