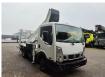

## Ruthmann TB 270 Nissan Cabstar 35.12 NT400

## Description

Nissan Cabstar 35.12 NT400.

Year: 2015. Milage: 54.023 km. Manual gearbox 5 gears. Max weight: 3500 kg. Axle load: 1: 1750 kg. 2: 2200 kg. 3 Persons. Electrical operated windows. Intergrated Radio CD. Wheelbase: 2850 mm. Tyres: 195/70R15 70%. Ruthmann TB 270. Year: 2015. Hours: 5803. Max capacity basket: 230 kg / 2 persons + 70 kg. Max lateral force: 400 N. Max wind speed: 12,5 m/s. Max permitted tilt: 5 degree. 4 point outriggers. Rotated basket. Electrical function in basket. Max working height: 27 meter.