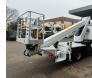

## Ruthmann TB 270 Nissan Cabstar 35.12 NT400

## Description

Nissan Cabstar 35.12 NT400.

Year: 2015. Milage: 54.023 km. Manual gearbox 5 gears. Max weight: 3500 kg. Axle load: 1: 1750 kg. 2: 2200 kg. 3 Persons. Electrical operated windows. Intergrated Radio CD. Wheelbase: 2850 mm. Tyres: 195/70R15 70%. Ruthmann TB 270. Year: 2015. Hours: 5803. Max capacity basket: 230 kg / 2 persons + 70 kg. Max lateral force: 400 N. Max wind speed: 12,5 m/s. Max permitted tilt: 5 degree. 4 point outriggers. Rotated basket. Electrical function in basket. Max working height: 27 meter.