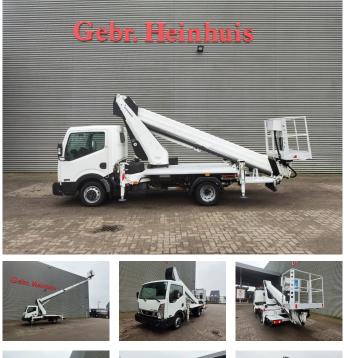

## Ruthmann TB 270 Nissan Cabstar 35.12 NT400

## Description

Nissan Cabstar 35.12 NT400.

Year: 2015. Milage: 54.023 km. Manual gearbox 5 gears. Max weight: 3500 kg. Axle load: 1: 1750 kg. 2: 2200 kg. 3 Persons. Electrical operated windows. Intergrated Radio CD. Wheelbase: 2850 mm. Tyres: 195/70R15 70%. Ruthmann TB 270. Year: 2015. Hours: 5803. Max capacity basket: 230 kg / 2 persons + 70 kg. Max lateral force: 400 N. Max wind speed: 12,5 m/s. Max permitted tilt: 5 degree. 4 point outriggers. Rotated basket. Electrical function in basket. Max working height: 27 meter.