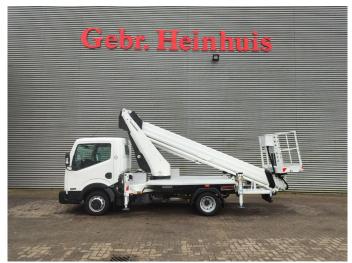

## Nissan Cabstar 35.12 NT400 Ruthmann TB 270

## **Description**

Nissan Cabstar 35.12 NT400.

Year: 2015. Milage: 41.273 km. Manual gearbox 5 gears. Max weight: 3500 kg.

Axle load: 1: 1750 kg. 2: 2200 kg. 3 Persons.

Electrical operated windows. Intergrated Radio CD. Wheelbase: 2850 mm.

Tyres: 195/70R15 70%. Ruthmann TB 270. Year: 2015.

Hours: 5015. Max capacity basket: 230 kg / 2 persons + 70 kg.

Max lateral force: 400 N. Max wind speed: 12,5 m/s. Max permitted tilt: 5 degree.

4 point outriggers. Rotated basket.

Electrical function in basket. Max working height: 27 meter.

ID NR: 214.

The General Terms and Conditions of Heinhuis are applicable to all adverts, offers and quotations by Heinhuis, all agreements entered into by Heinhuis and the negotiations preceding them. By any form of response you accept the applicability of the General Terms and Conditions of Heinhuis and you declare that you have taken note of these General Terms and Conditions. Our prices are export netto prices.