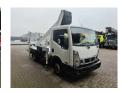

## Nissan Cabstar 35.12 NT400 Ruthmann TB 270

## **Description**

Nissan Cabstar 35.12 NT400.

Year: 2015. Milage: 41.273 km. Manual gearbox 5 gears. Max weight: 3500 kg.

Axle load: 1: 1750 kg. 2: 2200 kg. 3 Persons.

Electrical operated windows. Intergrated Radio CD. Wheelbase: 2850 mm.

Tyres: 195/70R15 70%. Ruthmann TB 270. Year: 2015.

Hours: 5015. Max capacity basket: 230 kg / 2 persons + 70 kg.

Max lateral force: 400 N. Max wind speed: 12,5 m/s. Max permitted tilt: 5 degree.

4 point outriggers. Rotated basket.

Electrical function in basket. Max working height: 27 meter.

ID NR: 214.

The General Terms and Conditions of Heinhuis are applicable to all adverts, offers and quotations by Heinhuis, all agreements entered into by Heinhuis and the negotiations preceding them. By any form of response you accept the applicability of the General Terms and Conditions of Heinhuis and you declare that you have taken note of these General Terms and Conditions. Our prices are export netto prices.