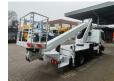

## Nissan Cabstar 35.12 NT400 Ruthmann TB 270

## **Description**

Nissan Cabstar 35.12 NT400.

Year: 2015. Milage: 41.273 km. Manual gearbox 5 gears. Max weight: 3500 kg.

Axle load: 1: 1750 kg. 2: 2200 kg. 3 Persons.

Electrical operated windows. Intergrated Radio CD. Wheelbase: 2850 mm.

Tyres: 195/70R15 70%. Ruthmann TB 270. Year: 2015.

Hours: 5015. Max capacity basket: 230 kg / 2 persons + 70 kg.

Max lateral force: 400 N. Max wind speed: 12,5 m/s. Max permitted tilt: 5 degree.

4 point outriggers. Rotated basket.

Electrical function in basket. Max working height: 27 meter.

ID NR: 214.

The General Terms and Conditions of Heinhuis are applicable to all adverts, offers and quotations by Heinhuis, all agreements entered into by Heinhuis and the negotiations preceding them. By any form of response you accept the applicability of the General Terms and Conditions of Heinhuis and you declare that you have taken note of these General Terms and Conditions. Our prices are export netto prices.