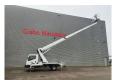

## Nissan Cabstar 35.12 NT400 Ruthmann TB 270

Tyres: 195/70R15 70%. Ruthmann TB 270. Year: 2015.

Hours: 5015. Max capacity basket: 230 kg / 2 persons + 70 kg.

Max lateral force: 400 N. Max wind speed: 12,5 m/s. Max permitted tilt: 5 degree.

4 point outriggers. Rotated basket.

Electrical function in basket. Max working height: 27 meter.

ID NR: 214.

The General Terms and Conditions of Heinhuis are applicable to all adverts, offers and quotations by Heinhuis, all agreements entered into by Heinhuis and the negotiations preceding them. By any form of response you accept the applicability of the General Terms and Conditions of Heinhuis and you declare that you have taken note of these General Terms and Conditions. Our prices are export netto prices.