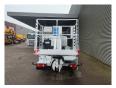

## Nissan Cabstar 35.12 NT400 Ruthmann TB 270

## **Description**

Nissan Cabstar 35.12 NT400.

Year: 2015. Milage: 41.273 km. Manual gearbox 5 gears. Max weight: 3500 kg.

Axle load: 1: 1750 kg. 2: 2200 kg. 3 Persons.

Electrical operated windows. Intergrated Radio CD. Wheelbase: 2850 mm.

Tyres: 195/70R15 70%. Ruthmann TB 270. Year: 2015.

Hours: 5015. Max capacity basket: 230 kg / 2 persons + 70 kg.

Max lateral force: 400 N. Max wind speed: 12,5 m/s. Max permitted tilt: 5 degree.

4 point outriggers. Rotated basket.

Electrical function in basket. Max working height: 27 meter.

ID NR: 214.

The General Terms and Conditions of Heinhuis are applicable to all adverts, offers and quotations by Heinhuis, all agreements entered into by Heinhuis and the negotiations preceding them. By any form of response you accept the applicability of the General Terms and Conditions of Heinhuis and you declare that you have taken note of these General Terms and Conditions. Our prices are export netto prices.