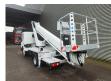

## Nissan Cabstar 35.12 NT400 Ruthmann TB 270

Tyres: 195/70R15 70%. Ruthmann TB 270. Year: 2015.

Hours: 5015. Max capacity basket: 230 kg / 2 persons + 70 kg.

Max lateral force: 400 N. Max wind speed: 12,5 m/s. Max permitted tilt: 5 degree.

4 point outriggers. Rotated basket.

Electrical function in basket. Max working height: 27 meter.

ID NR: 214.

The General Terms and Conditions of Heinhuis are applicable to all adverts, offers and quotations by Heinhuis, all agreements entered into by Heinhuis and the negotiations preceding them. By any form of response you accept the applicability of the General Terms and Conditions of Heinhuis and you declare that you have taken note of these General Terms and Conditions. Our prices are export netto prices.