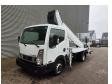

## Nissan Cabstar 35.12 NT400 Ruthmann TB 270

## **Description**

Nissan Cabstar 35.12 NT400.

Year: 2015. Milage: 41.273 km. Manual gearbox 5 gears. Max weight: 3500 kg.

Axle load: 1: 1750 kg. 2: 2200 kg. 3 Persons.

Electrical operated windows. Intergrated Radio CD. Wheelbase: 2850 mm.