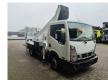

## Ruthmann TB 270 Nissan Cabstar 35.12 NT400

## Description

Nissan Cabstar 35.12 NT400.

Year: 2015. Milage: 41.273 km. Manual gearbox 5 gears. Max weight: 3500 kg. Axle load: 1: 1750 kg. 2: 2200 kg. 3 Persons. Electrical operated windows. Intergrated Radio CD. Wheelbase: 2850 mm. Tyres: 195/70R15 70%. Ruthmann TB 270. Year: 2015. Hours: 5015. Max capacity basket: 230 kg / 2 persons + 70 kg. Max lateral force: 400 N. Max wind speed: 12,5 m/s. Max permitted tilt: 5 degree. 4 point outriggers. Rotated basket. Electrical function in basket. Max working height: 27 meter.