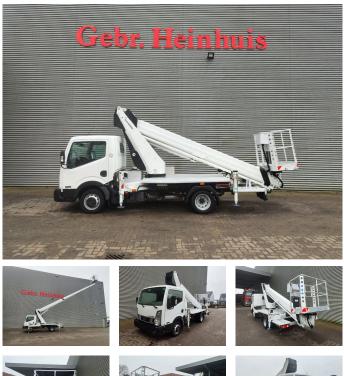

## Ruthmann TB 270 Nissan Cabstar 35.12 NT400

## Description

Nissan Cabstar 35.12 NT400.

Year: 2015. Milage: 41.273 km. Manual gearbox 5 gears. Max weight: 3500 kg. Axle load: 1: 1750 kg. 2: 2200 kg. 3 Persons. Electrical operated windows. Intergrated Radio CD. Wheelbase: 2850 mm. Tyres: 195/70R15 70%. Ruthmann TB 270. Year: 2015. Hours: 5015. Max capacity basket: 230 kg / 2 persons + 70 kg. Max lateral force: 400 N. Max wind speed: 12,5 m/s. Max permitted tilt: 5 degree. 4 point outriggers. Rotated basket. Electrical function in basket. Max working height: 27 meter.