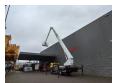

Nightheater. Steelsuspension. Wheelbase: 5000 mm. Tyres: 315/80R22,5 60-80%. Bronto Skylift S46XDT.

Year: 2005. Hours: 4442. Hours RPM: 1686.

Widened + Rotated basket. Max wind speed: 12,5 m/s. Max permitted tilt: 0.5 degree.

Max capacity basket: 600 kg / 7 persons + 40 kg.

Max lateral force: 400 N. 4 point outriggers. Airconnection in basket. Max working height: 46 meter.

ID NR: 65.

The General Terms and Conditions of Heinhuis are applicable to all adverts, offers and quotations by Heinhuis, all agreements entered into by Heinhuis and the negotiations preceding them. By any form of response you accept the applicability of the General Terms and Conditions of Heinhuis and you declare that you have taken note of these General Terms and Conditions. Our prices are export netto prices.