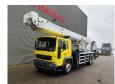

## Volvo 4x2 Bronto Skylift S46 XDT

## Description

Volvo FL 250 4x2.

Year: 2005.

Milage: 241.242 km. Manual gearbox 8 gears. Max weight: 19.000 kg.

Axle load: 1: 7500 kg. 2: 12.000 kg. Engine brake. Camera.

Electrical operated windows.

Sleeper cabin 1 bed.

Nightheater. Steelsuspension. Wheelbase: 5000 mm. Tyres: 315/80R22,5 60-80%. Bronto Skylift S46XDT.

Year: 2005. Hours: 4442. Hours RPM: 1686.

Widened + Rotated basket. Max wind speed: 12,5 m/s. Max permitted tilt: 0.5 degree.