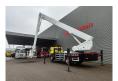

Nightheater. Steelsuspension. Wheelbase: 5000 mm. Tyres: 315/80R22,5 60-80%. Bronto Skylift S46XDT.

Year: 2005. Hours: 4442. Hours RPM: 1686.

Widened + Rotated basket. Max wind speed: 12,5 m/s. Max permitted tilt: 0.5 degree.

Max capacity basket: 600 kg / 7 persons + 40 kg.

Max lateral force: 400 N. 4 point outriggers. Airconnection in basket. Max working height: 46 meter.

ID NR: 65.

The General Terms and Conditions of Heinhuis are applicable to all adverts, offers and quotations by Heinhuis, all agreements entered into by Heinhuis and the negotiations preceding them. By any form of response you accept the applicability of the General Terms and Conditions of Heinhuis and you declare that you have taken note of these General Terms and Conditions. Our prices are export netto prices.