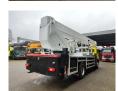

## Volvo 4x2 Bronto Skylift S46 XDT

## Description

Volvo FL 250 4x2.

Year: 2005.

Milage: 241.242 km. Manual gearbox 8 gears. Max weight: 19.000 kg.

Axle load: 1: 7500 kg. 2: 12.000 kg. Engine brake. Camera.

Electrical operated windows.

Sleeper cabin 1 bed.

Nightheater. Steelsuspension. Wheelbase: 5000 mm. Tyres: 315/80R22,5 60-80%. Bronto Skylift S46XDT.

Year: 2005. Hours: 4442. Hours RPM: 1686.

Widened + Rotated basket. Max wind speed: 12,5 m/s. Max permitted tilt: 0.5 degree.

Max capacity basket: 600 kg / 7 persons + 40 kg.

Max lateral force: 400 N. 4 point outriggers. Airconnection in basket. Max working height: 46 meter.

ID NR: 65.

The General Terms and Conditions of Heinhuis are applicable to all adverts, offers and quotations by Heinhuis, all agreements entered into by Heinhuis and the negotiations preceding them. By any form of response you accept the applicability of the General Terms and Conditions of Heinhuis and you declare that you have taken note of these General Terms and Conditions. Our prices are export netto prices.