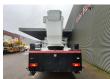

## Volvo 4x2 Bronto Skylift S46 XDT

## Description

Volvo FL 250 4x2.

Year: 2005.

Milage: 241.242 km. Manual gearbox 8 gears. Max weight: 19.000 kg.

Axle load: 1: 7500 kg. 2: 12.000 kg. Engine brake. Camera.

Electrical operated windows.

Sleeper cabin 1 bed.

Nightheater. Steelsuspension. Wheelbase: 5000 mm. Tyres: 315/80R22,5 60-80%. Bronto Skylift S46XDT.

Year: 2005. Hours: 4442. Hours RPM: 1686.

Widened + Rotated basket. Max wind speed: 12,5 m/s. Max permitted tilt: 0.5 degree.

Max capacity basket: 600 kg / 7 persons + 40 kg.

Max lateral force: 400 N. 4 point outriggers. Airconnection in basket. Max working height: 46 meter.

ID NR: 65.

The General Terms and Conditions of Heinhuis are applicable to all adverts, offers and quotations by Heinhuis, all agreements entered into by Heinhuis and the negotiations preceding them. By any form of response you accept the applicability of the General Terms and Conditions of Heinhuis and you declare that you have taken note of these General Terms and Conditions. Our prices are export netto prices.