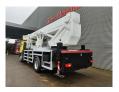

## Volvo 4x2 Bronto Skylift S46 XDT

## Description

Volvo FL 250 4x2.

Year: 2005.

Milage: 241.242 km. Manual gearbox 8 gears. Max weight: 19.000 kg.

Axle load: 1: 7500 kg. 2: 12.000 kg. Engine brake. Camera.

Electrical operated windows.

Sleeper cabin 1 bed.

Nightheater. Steelsuspension. Wheelbase: 5000 mm. Tyres: 315/80R22,5 60-80%. Bronto Skylift S46XDT.

Year: 2005. Hours: 4442. Hours RPM: 1686.

Widened + Rotated basket. Max wind speed: 12,5 m/s. Max permitted tilt: 0.5 degree.

Max capacity basket: 600 kg / 7 persons + 40 kg.

Max lateral force: 400 N. 4 point outriggers. Airconnection in basket. Max working height: 46 meter.

ID NR: 65.

The General Terms and Conditions of Heinhuis are applicable to all adverts, offers and quotations by Heinhuis, all agreements entered into by Heinhuis and the negotiations preceding them. By any form of response you accept the applicability of the General Terms and Conditions of Heinhuis and you declare that you have taken note of these General Terms and Conditions. Our prices are export netto prices.