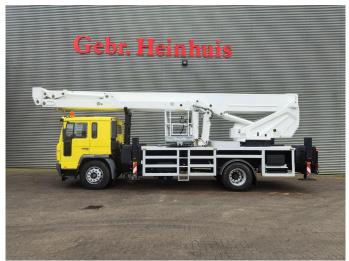

## Volvo 4x2 Bronto Skylift S46 XDT

## Description

Volvo FL 250 4x2.

Year: 2005.

Milage: 241.242 km. Manual gearbox 8 gears. Max weight: 19.000 kg.

Axle load: 1: 7500 kg. 2: 12.000 kg. Engine brake. Camera.

Electrical operated windows.

Sleeper cabin 1 bed.

Nightheater. Steelsuspension. Wheelbase: 5000 mm. Tyres: 315/80R22,5 60-80%. Bronto Skylift S46XDT.

Year: 2005. Hours: 4442. Hours RPM: 1686.

Widened + Rotated basket. Max wind speed: 12,5 m/s. Max permitted tilt: 0.5 degree.

Max capacity basket: 600 kg / 7 persons + 40 kg.

Max lateral force: 400 N. 4 point outriggers. Airconnection in basket. Max working height: 46 meter.

ID NR: 65.

The General Terms and Conditions of Heinhuis are applicable to all adverts, offers and quotations by Heinhuis, all agreements entered into by Heinhuis and the negotiations preceding them. By any form of response you accept the applicability of the General Terms and Conditions of Heinhuis and you declare that you have taken note of these General Terms and Conditions. Our prices are export netto prices.