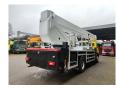

## Bronto Skylift S46 XDT Volvo FL 250 4x2

## Description

Volvo FL 250 4x2.

Year: 2005. Milage: 241.242 km. Manual gearbox 8 gears. Max weight: 19.000 kg. Axle load: 1: 7500 kg. 2: 12.000 kg. Engine brake. Camera. Electrical operated windows. Sleeper cabin 1 bed. Nightheater. Steelsuspension. Wheelbase: 5000 mm. Tyres: 315/80R22,5 60-80%. Bronto Skylift S46XDT. Year: 2005. Hours: 4442. Hours RPM: 1686. Widened + Rotated basket. Max wind speed: 12,5 m/s. Max permitted tilt: 0.5 degree. Max capacity basket: 600 kg / 7 persons + 40 kg. Max lateral force: 400 N. 4 point outriggers. Airconnection in basket. Max working height: 46 meter.