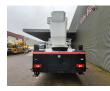

## Bronto Skylift S46 XDT Volvo FL 250 4x2

## Description

Volvo FL 250 4x2.

Year: 2005. Milage: 241.242 km. Manual gearbox 8 gears. Max weight: 19.000 kg. Axle load: 1: 7500 kg. 2: 12.000 kg. Engine brake. Camera. Electrical operated windows. Sleeper cabin 1 bed. Nightheater. Steelsuspension. Wheelbase: 5000 mm. Tyres: 315/80R22,5 60-80%. Bronto Skylift S46XDT. Year: 2005. Hours: 4442. Hours RPM: 1686. Widened + Rotated basket. Max wind speed: 12,5 m/s. Max permitted tilt: 0.5 degree. Max capacity basket: 600 kg / 7 persons + 40 kg. Max lateral force: 400 N. 4 point outriggers. Airconnection in basket. Max working height: 46 meter.