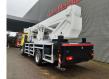

## Bronto Skylift S46 XDT Volvo FL 250 4x2

## Description

Volvo FL 250 4x2.

Year: 2005. Milage: 241.242 km. Manual gearbox 8 gears. Max weight: 19.000 kg. Axle load: 1: 7500 kg. 2: 12.000 kg. Engine brake. Camera. Electrical operated windows. Sleeper cabin 1 bed. Nightheater. Steelsuspension. Wheelbase: 5000 mm. Tyres: 315/80R22,5 60-80%. Bronto Skylift S46XDT. Year: 2005. Hours: 4442. Hours RPM: 1686. Widened + Rotated basket. Max wind speed: 12,5 m/s. Max permitted tilt: 0.5 degree. Max capacity basket: 600 kg / 7 persons + 40 kg. Max lateral force: 400 N. 4 point outriggers. Airconnection in basket. Max working height: 46 meter.