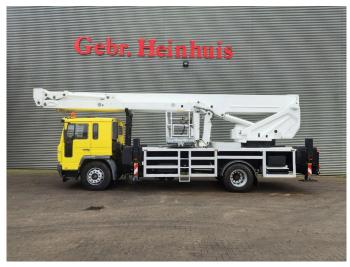

## Bronto Skylift S46 XDT Volvo FL 250 4x2

## Description

Volvo FL 250 4x2.

Year: 2005. Milage: 241.242 km. Manual gearbox 8 gears. Max weight: 19.000 kg. Axle load: 1: 7500 kg. 2: 12.000 kg. Engine brake. Camera. Electrical operated windows. Sleeper cabin 1 bed. Nightheater. Steelsuspension. Wheelbase: 5000 mm. Tyres: 315/80R22,5 60-80%. Bronto Skylift S46XDT. Year: 2005. Hours: 4442. Hours RPM: 1686. Widened + Rotated basket. Max wind speed: 12,5 m/s. Max permitted tilt: 0.5 degree. Max capacity basket: 600 kg / 7 persons + 40 kg. Max lateral force: 400 N. 4 point outriggers. Airconnection in basket. Max working height: 46 meter.