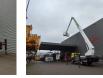

## Bronto Skylift S46 XDT Volvo FL 250 4x2

## Description

Volvo FL 250 4x2.

Year: 2005. Milage: 241.242 km. Manual gearbox 8 gears. Max weight: 19.000 kg. Axle load: 1: 7500 kg. 2: 12.000 kg. Engine brake. Camera. Electrical operated windows. Sleeper cabin 1 bed. Nightheater. Steelsuspension. Wheelbase: 5000 mm. Tyres: 315/80R22,5 60-80%. Bronto Skylift S46XDT. Year: 2005. Hours: 4442. Hours RPM: 1686. Widened + Rotated basket. Max wind speed: 12,5 m/s. Max permitted tilt: 0.5 degree. Max capacity basket: 600 kg / 7 persons + 40 kg. Max lateral force: 400 N. 4 point outriggers. Airconnection in basket. Max working height: 46 meter.