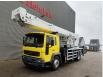

## Bronto Skylift S46 XDT Volvo FL 250 4x2

## Description

Volvo FL 250 4x2.

Year: 2005. Milage: 241.242 km. Manual gearbox 8 gears. Max weight: 19.000 kg. Axle load: 1: 7500 kg. 2: 12.000 kg. Engine brake. Camera. Electrical operated windows. Sleeper cabin 1 bed. Nightheater. Steelsuspension. Wheelbase: 5000 mm. Tyres: 315/80R22,5 60-80%. Bronto Skylift S46XDT. Year: 2005. Hours: 4442. Hours RPM: 1686. Widened + Rotated basket. Max wind speed: 12,5 m/s. Max permitted tilt: 0.5 degree. Max capacity basket: 600 kg / 7 persons + 40 kg. Max lateral force: 400 N. 4 point outriggers. Airconnection in basket. Max working height: 46 meter.