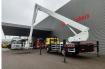

## Bronto Skylift S46 XDT Volvo FL 250 4x2

## Description

Volvo FL 250 4x2.

Year: 2005. Milage: 241.242 km. Manual gearbox 8 gears. Max weight: 19.000 kg. Axle load: 1: 7500 kg. 2: 12.000 kg. Engine brake. Camera. Electrical operated windows. Sleeper cabin 1 bed. Nightheater. Steelsuspension. Wheelbase: 5000 mm. Tyres: 315/80R22,5 60-80%. Bronto Skylift S46XDT. Year: 2005. Hours: 4442. Hours RPM: 1686. Widened + Rotated basket. Max wind speed: 12,5 m/s. Max permitted tilt: 0.5 degree. Max capacity basket: 600 kg / 7 persons + 40 kg. Max lateral force: 400 N. 4 point outriggers. Airconnection in basket. Max working height: 46 meter.