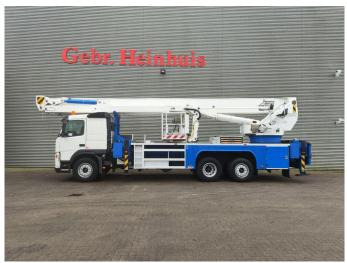

## Bronto Skylift S52XDT Volvo FM 380 6x2

## **Description**

Volvo FM 380 6x2.

Year: 2005.

Milage: 335.584 km.

Automatic.

Sleeper cabin 1 bed.

Electrical operated windows and mirrors.

3th axle steering axle.

Camera.
Airconditioning.
Nighrheater.
Analog tacho.
Radio CD.

On the back airsuspension.

Wheelbase: 1-2: 5200 mm. 1-3: 6550 mm.

Tyres:

1: 385/65R22,5 80%. 2: 315/80R22,5 70%. 3: 385/65R22,5 80%. Bronto Skylift S52XDT.

Year: 2005. Hours: 19.258. Hours RPM: 5308.

Max wind speed: 12,5 m/s. Max lateral force: 400 N. Max permitted tilt: 0.5 degree.

Max capacity basket: 600 kg / 7 persons + 40 kg.

4 point outriggers.

Rotated + widened basket.

Electrical + Air function in basket.

Max working height: 52 meter.

Max outreach: 34 meter.

ID NR: 21.

The General Terms and Conditions of Heinhuis are applicable to all adverts, offers and quotations by Heinhuis, all agreements entered into by Heinhuis and the negotiations preceding them. By any form of response you accept the applicability of the General Terms and Conditions of Heinhuis and you declare that you have taken note of these General Terms and Conditions. Our prices are export netto prices.