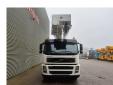

## Bronto Skylift S52XDT Volvo FM 380 6x2

## **Description**

Volvo FM 380 6x2.

Year: 2005.

Milage: 335.584 km.

Automatic.

Sleeper cabin 1 bed.

Electrical operated windows and mirrors.

3th axle steering axle.

Camera.
Airconditioning.
Nighrheater.
Analog tacho.
Radio CD.

On the back airsuspension.

Wheelbase: 1-2: 5200 mm. 1-3: 6550 mm.

Tyres:

1: 385/65R22,5 80%. 2: 315/80R22,5 70%. 3: 385/65R22,5 80%. Bronto Skylift S52XDT.