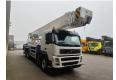

## Bronto Skylift S52XDT Volvo FM 380 6x2

## **Description**

Volvo FM 380 6x2.

Year: 2005.

Milage: 335.584 km.

Automatic.

Sleeper cabin 1 bed.

Electrical operated windows and mirrors.

3th axle steering axle.

Camera.
Airconditioning.
Nighrheater.
Analog tacho.
Radio CD.

On the back airsuspension.

Wheelbase: 1-2: 5200 mm. 1-3: 6550 mm.

Tyres:

1: 385/65R22,5 80%. 2: 315/80R22,5 70%. 3: 385/65R22,5 80%. Bronto Skylift S52XDT.