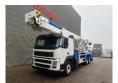

## Bronto Skylift S52XDT Volvo FM 380 6x2

## **Description**

Volvo FM 380 6x2.

Year: 2005.

Milage: 335.584 km.

Automatic.

Sleeper cabin 1 bed.

Electrical operated windows and mirrors.

3th axle steering axle.

Year: 2005. Hours: 19.258. Hours RPM: 5308.

Max wind speed: 12,5 m/s. Max lateral force: 400 N. Max permitted tilt: 0.5 degree.

Max capacity basket: 600 kg / 7 persons + 40 kg.

4 point outriggers.

Rotated + widened basket.

Electrical + Air function in basket.

Max working height: 52 meter.

Max outreach: 34 meter.

ID NR: 21.

The General Terms and Conditions of Heinhuis are applicable to all adverts, offers and quotations by Heinhuis, all agreements entered into by Heinhuis and the negotiations preceding them. By any form of response you accept the applicability of the General Terms and Conditions of Heinhuis and you declare that you have taken note of these General Terms and Conditions. Our prices are export netto prices.