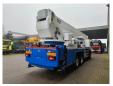

## Bronto Skylift S52XDT Volvo FM 380 6x2

Year: 2005. Hours: 19.258. Hours RPM: 5308.

Max wind speed: 12,5 m/s. Max lateral force: 400 N. Max permitted tilt: 0.5 degree.

Max capacity basket: 600 kg / 7 persons + 40 kg.

4 point outriggers.

Rotated + widened basket.

Electrical + Air function in basket.

Max working height: 52 meter.

Max outreach: 34 meter.

ID NR: 21.

The General Terms and Conditions of Heinhuis are applicable to all adverts, offers and quotations by Heinhuis, all agreements entered into by Heinhuis and the negotiations preceding them. By any form of response you accept the applicability of the General Terms and Conditions of Heinhuis and you declare that you have taken note of these General Terms and Conditions. Our prices are export netto prices.