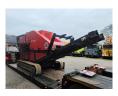

## Red Rhino 7000

## **Description**

Red Rhino 7000.

Year: 2019. Hours: 1533. CE Machine. Deutz engine.

Pads: 300 mm (steel).

belt.

Remote Control. 700x400 mm. Jaw crusher. UC: 80%.

ID NR: 167.

The General Terms and Conditions of Heinhuis are applicable to all adverts, offers and quotations by Heinhuis, all agreements entered into by Heinhuis and the negotiations preceding them. By any form of response you accept the applicability of the General Terms and Conditions of Heinhuis and you declare that you have taken note of these General Terms and Conditions. Our prices are export netto prices.