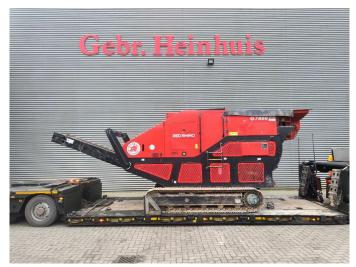

## Red Rhino 7000

## **Description**

Red Rhino 7000.

Year: 2019. Hours: 1533. CE Machine. Deutz engine.

Pads: 300 mm (steel).

belt.

Remote Control. 700x400 mm. Jaw crusher. UC: 80%.

ID NR: 167.

The General Terms and Conditions of Heinhuis are applicable to all adverts, offers and quotations by Heinhuis, all agreements entered into by Heinhuis and the negotiations preceding them. By any form of response you accept the applicability of the General Terms and Conditions of Heinhuis and you declare that you have taken note of these General Terms and Conditions. Our prices are export netto prices.