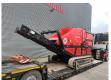

## Red Rhino 7000

## **Description**

Red Rhino 7000.

Year: 2019. Hours: 1533. CE Machine. Deutz engine.

Pads: 300 mm (steel).

belt.

Remote Control. 700x400 mm. Jaw crusher. UC: 80%.

ID NR: 167.

The General Terms and Conditions of Heinhuis are applicable to all adverts, offers and quotations by Heinhuis, all agreements entered into by Heinhuis and the negotiations preceding them. By any form of response you accept the applicability of the General Terms and Conditions of Heinhuis and you declare that you have taken note of these General Terms and Conditions. Our prices are export netto prices.