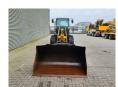

## Komatsu WA 70 M

## **Description**

Komatsu WA 70 M.

Year: 2023. Hours: Only 255. Max weight: 6000 kg. Axle load;

Axie load; 1: 2850 kg. 2: 3800 kg. CE machine. 46.2 KW. 20 KMH. Quick hitch. JOystick.

Tyres: 405/70R18 90%.

1 set forks. 1 bucket: 0.88 kub.

German machine!

Like New!

ID NR: 77.

The General Terms and Conditions of Heinhuis are applicable to all adverts, offers and quotations by Heinhuis, all agreements entered into by Heinhuis and the negotiations preceding them. By any form of response you accept the applicability of the General Terms and Conditions of Heinhuis and you declare that you have taken note of these General Terms and Conditions. Our prices are export netto prices.