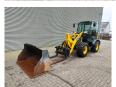

## Komatsu WA 70 M

## **Description**

Komatsu WA 70 M.

Year: 2023. Hours: Only 255. Max weight: 6000 kg. Axle load;

Axie load; 1: 2850 kg. 2: 3800 kg. CE machine. 46.2 KW. 20 KMH. Quick hitch. JOystick.

Tyres: 405/70R18 90%.

1 set forks. 1 bucket: 0.88 kub.

German machine!

Like New!

ID NR: 77.

The General Terms and Conditions of Heinhuis are applicable to all adverts, offers and quotations by Heinhuis, all agreements entered into by Heinhuis and the negotiations preceding them. By any form of response you accept the applicability of the General Terms and Conditions of Heinhuis and you declare that you have taken note of these General Terms and Conditions. Our prices are export netto prices.