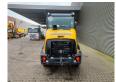

## Komatsu WA 70 M

## **Description**

Komatsu WA 70 M.

Year: 2023. Hours: Only 255. Max weight: 6000 kg. Axle load;

Axie load; 1: 2850 kg. 2: 3800 kg. CE machine. 46.2 KW. 20 KMH. Quick hitch. JOystick.

Tyres: 405/70R18 90%.

1 set forks. 1 bucket: 0.88 kub.

German machine!

Like New!

ID NR: 77.

The General Terms and Conditions of Heinhuis are applicable to all adverts, offers and quotations by Heinhuis, all agreements entered into by Heinhuis and the negotiations preceding them. By any form of response you accept the applicability of the General Terms and Conditions of Heinhuis and you declare that you have taken note of these General Terms and Conditions. Our prices are export netto prices.