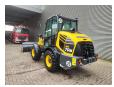

## Komatsu WA 70 M

## **Description**

Komatsu WA 70 M.

Year: 2023. Hours: Only 255. Max weight: 6000 kg. Axle load;

Axie load; 1: 2850 kg. 2: 3800 kg. CE machine. 46.2 KW. 20 KMH. Quick hitch. JOystick.

Tyres: 405/70R18 90%.

1 set forks. 1 bucket: 0.88 kub.

German machine!

Like New!

ID NR: 77.

The General Terms and Conditions of Heinhuis are applicable to all adverts, offers and quotations by Heinhuis, all agreements entered into by Heinhuis and the negotiations preceding them. By any form of response you accept the applicability of the General Terms and Conditions of Heinhuis and you declare that you have taken note of these General Terms and Conditions. Our prices are export netto prices.