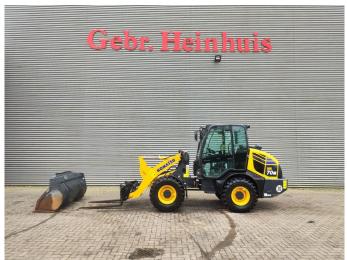

## Komatsu WA 70 M

## **Description**

Komatsu WA 70 M.

Year: 2023. Hours: Only 255. Max weight: 6000 kg. Axle load;

Axie load; 1: 2850 kg. 2: 3800 kg. CE machine. 46.2 KW. 20 KMH. Quick hitch. JOystick.

Tyres: 405/70R18 90%.

1 set forks. 1 bucket: 0.88 kub.

German machine!

Like New!

ID NR: 77.

The General Terms and Conditions of Heinhuis are applicable to all adverts, offers and quotations by Heinhuis, all agreements entered into by Heinhuis and the negotiations preceding them. By any form of response you accept the applicability of the General Terms and Conditions of Heinhuis and you declare that you have taken note of these General Terms and Conditions. Our prices are export netto prices.