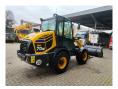

## Komatsu WA 70 M

## **Description**

Komatsu WA 70 M.

Year: 2023. Hours: Only 255. Max weight: 6000 kg. Axle load;

Axie load; 1: 2850 kg. 2: 3800 kg. CE machine. 46.2 KW. 20 KMH. Quick hitch. JOystick.

Tyres: 405/70R18 90%.

1 set forks. 1 bucket: 0.88 kub.

German machine!

Like New!

ID NR: 77.

The General Terms and Conditions of Heinhuis are applicable to all adverts, offers and quotations by Heinhuis, all agreements entered into by Heinhuis and the negotiations preceding them. By any form of response you accept the applicability of the General Terms and Conditions of Heinhuis and you declare that you have taken note of these General Terms and Conditions. Our prices are export netto prices.