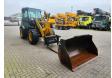

## Komatsu WA 70 M

## **Description**

Komatsu WA 70 M.

Year: 2023. Hours: Only 255. Max weight: 6000 kg. Axle load;

Axie load; 1: 2850 kg. 2: 3800 kg. CE machine. 46.2 KW. 20 KMH. Quick hitch. JOystick.

Tyres: 405/70R18 90%.

1 set forks. 1 bucket: 0.88 kub.

German machine!

Like New!

ID NR: 77.

The General Terms and Conditions of Heinhuis are applicable to all adverts, offers and quotations by Heinhuis, all agreements entered into by Heinhuis and the negotiations preceding them. By any form of response you accept the applicability of the General Terms and Conditions of Heinhuis and you declare that you have taken note of these General Terms and Conditions. Our prices are export netto prices.