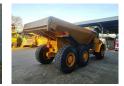

## Hydrema 922 F-2.55 6x6

## **Description**

Hydrema 922 F-2.55 6x6.

Year: 2018. Hours: 3058. Milage: 1645 km. Weight: 16.900 kg. Max weight: 36.500 kg.

CE Machine.
Axle load:
Front: 11 Ton.
Rear: 25.5 Ton.
218 KW.
Bodyheating.
Tailgate.
Ad Blue.
Airconditioning.
Joystick.

Camera. Tyres: 20.5R25 60-80%.

ID NR: 102.

The General Terms and Conditions of Heinhuis are applicable to all adverts, offers and quotations by Heinhuis, all agreements entered into by Heinhuis and the negotiations preceding them. By any form of response you accept the applicability of the General Terms and Conditions of Heinhuis and you declare that you have taken note of these General Terms and Conditions. Our prices are export netto prices.