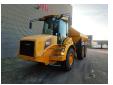

## Hydrema 922 F-2.55 6x6

## **Description**

Hydrema 922 F-2.55 6x6.

Year: 2018. Hours: 3058. Milage: 1645 km. Weight: 16.900 kg. Max weight: 36.500 kg.

CE Machine.
Axle load:
Front: 11 Ton.
Rear: 25.5 Ton.
218 KW.
Bodyheating.
Tailgate.
Ad Blue.
Airconditioning.
Joystick.

Camera. Tyres: 20.5R25 60-80%.

ID NR: 102.

The General Terms and Conditions of Heinhuis are applicable to all adverts, offers and quotations by Heinhuis, all agreements entered into by Heinhuis and the negotiations preceding them. By any form of response you accept the applicability of the General Terms and Conditions of Heinhuis and you declare that you have taken note of these General Terms and Conditions. Our prices are export netto prices.