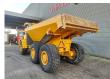

## Hydrema 922 F-2.55 6x6

## **Description**

Hydrema 922 F-2.55 6x6.

Year: 2018. Hours: 3058. Milage: 1645 km. Weight: 16.900 kg. Max weight: 36.500 kg.

CE Machine.
Axle load:
Front: 11 Ton.
Rear: 25.5 Ton.
218 KW.
Bodyheating.
Tailgate.
Ad Blue.
Airconditioning.
Joystick.

Camera. Tyres: 20.5R25 60-80%.

ID NR: 102.

The General Terms and Conditions of Heinhuis are applicable to all adverts, offers and quotations by Heinhuis, all agreements entered into by Heinhuis and the negotiations preceding them. By any form of response you accept the applicability of the General Terms and Conditions of Heinhuis and you declare that you have taken note of these General Terms and Conditions. Our prices are export netto prices.