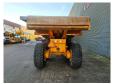

## Hydrema 922 F-2.55 6x6

## **Description**

Hydrema 922 F-2.55 6x6.

Year: 2018. Hours: 3058. Milage: 1645 km. Weight: 16.900 kg. Max weight: 36.500 kg.

CE Machine.
Axle load:
Front: 11 Ton.
Rear: 25.5 Ton.
218 KW.
Bodyheating.
Tailgate.
Ad Blue.
Airconditioning.
Joystick.

Camera. Tyres: 20.5R25 60-80%.

ID NR: 102.

The General Terms and Conditions of Heinhuis are applicable to all adverts, offers and quotations by Heinhuis, all agreements entered into by Heinhuis and the negotiations preceding them. By any form of response you accept the applicability of the General Terms and Conditions of Heinhuis and you declare that you have taken note of these General Terms and Conditions. Our prices are export netto prices.