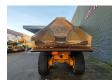

## Hydrema 922 F-2.55 6x6

## **Description**

Hydrema 922 F-2.55 6x6.

Year: 2018. Hours: 3058. Milage: 1645 km. Weight: 16.900 kg. Max weight: 36.500 kg.

CE Machine.
Axle load:
Front: 11 Ton.
Rear: 25.5 Ton.
218 KW.
Bodyheating.
Tailgate.
Ad Blue.
Airconditioning.
Joystick.

Camera. Tyres: 20.5R25 60-80%.

ID NR: 102.

The General Terms and Conditions of Heinhuis are applicable to all adverts, offers and quotations by Heinhuis, all agreements entered into by Heinhuis and the negotiations preceding them. By any form of response you accept the applicability of the General Terms and Conditions of Heinhuis and you declare that you have taken note of these General Terms and Conditions. Our prices are export netto prices.