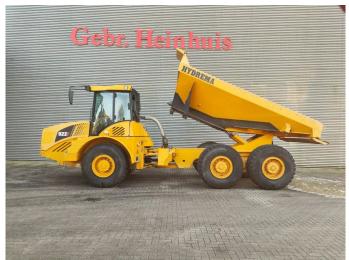

## Hydrema 922 F-2.55 6x6

## **Description**

Hydrema 922 F-2.55 6x6.

Year: 2018. Hours: 3058. Milage: 1645 km. Weight: 16.900 kg. Max weight: 36.500 kg.

CE Machine.
Axle load:
Front: 11 Ton.
Rear: 25.5 Ton.
218 KW.
Bodyheating.
Tailgate.
Ad Blue.
Airconditioning.
Joystick.

Camera. Tyres: 20.5R25 60-80%.

ID NR: 102.

The General Terms and Conditions of Heinhuis are applicable to all adverts, offers and quotations by Heinhuis, all agreements entered into by Heinhuis and the negotiations preceding them. By any form of response you accept the applicability of the General Terms and Conditions of Heinhuis and you declare that you have taken note of these General Terms and Conditions. Our prices are export netto prices.