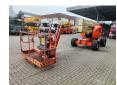

# **JLG** 510 AJ

## Description

JLG 510 AJ.

Year: 2014. Hours: 2280. Weight: 7740 kg. CE Machine. Max capacity basket: 230 kg / 2 persons + 70 kg. Max lateral force: 400 N. Max wind speed: 12,5 m/s. Max permitted tilt: 4 degree. Rotated basket. Electrical function in basket. Deutz engine. Max working height: 18 meter. Max outreach: 9.5 meter. Tyres: 33x15-16.5 80%.