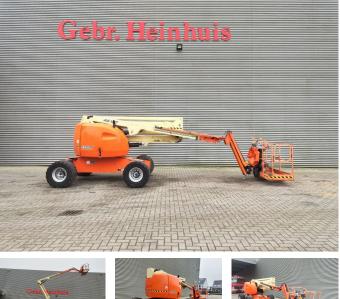

# **JLG** 510 AJ

## Description

JLG 510 AJ.

Year: 2014. Hours: 2280. Weight: 7740 kg. CE Machine. Max capacity basket: 230 kg / 2 persons + 70 kg. Max lateral force: 400 N. Max wind speed: 12,5 m/s. Max permitted tilt: 4 degree. Rotated basket. Electrical function in basket. Deutz engine. Max working height: 18 meter. Max outreach: 9.5 meter. Tyres: 33x15-16.5 80%.