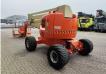

# **JLG** 510 AJ

## Description

JLG 510 AJ.

Year: 2014. Hours: 2280. Weight: 7740 kg. CE Machine. Max capacity basket: 230 kg / 2 persons + 70 kg. Max lateral force: 400 N. Max wind speed: 12,5 m/s. Max permitted tilt: 4 degree. Rotated basket. Electrical function in basket. Deutz engine. Max working height: 18 meter. Max outreach: 9.5 meter. Tyres: 33x15-16.5 80%.