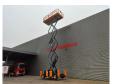

## ATN CX 15

## **Description**

ATN CX 15.

Year: 2017. Hours: 764. Weight: 7300 kg. CE machine.

Max capacity basket: 700 kg / 6 persons + 220 kg.

Max lateral force: 400 N. Max wind speed: 12,5 m/s. Max permitted tilt: 3 degree.

4 point outriggers.

Max working height: 15 meter. Tyres: 630x28.5 Full Rubber.

ID NR: 234.

The General Terms and Conditions of Heinhuis are applicable to all adverts, offers and quotations by Heinhuis, all agreements entered into by Heinhuis and the negotiations preceding them. By any form of response you accept the applicability of the General Terms and Conditions of Heinhuis and you declare that you have taken note of these General Terms and Conditions. Our prices are export netto prices.