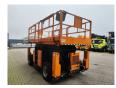

## **Description**

ATN CX 15.

Year: 2017. Hours: 764. Weight: 7300 kg. CE machine.

Max capacity basket: 700 kg / 6 persons + 220 kg.

Max lateral force: 400 N. Max wind speed: 12,5 m/s. Max permitted tilt: 3 degree.

4 point outriggers.

Max working height: 15 meter. Tyres: 630x28.5 Full Rubber.

ID NR: 234.

The General Terms and Conditions of Heinhuis are applicable to all adverts, offers and quotations by Heinhuis, all agreements entered into by Heinhuis and the negotiations preceding them. By any form of response you accept the applicability of the General Terms and Conditions of Heinhuis and you declare that you have taken note of these General Terms and Conditions. Our prices are export netto prices.