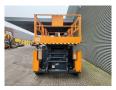

## **Description**

ATN CX 15.

Year: 2017. Hours: 764. Weight: 7300 kg. CE machine.

Max capacity basket: 700 kg / 6 persons + 220 kg.

Max lateral force: 400 N. Max wind speed: 12,5 m/s. Max permitted tilt: 3 degree.

4 point outriggers.

Max working height: 15 meter. Tyres: 630x28.5 Full Rubber.

ID NR: 234.

The General Terms and Conditions of Heinhuis are applicable to all adverts, offers and quotations by Heinhuis, all agreements entered into by Heinhuis and the negotiations preceding them. By any form of response you accept the applicability of the General Terms and Conditions of Heinhuis and you declare that you have taken note of these General Terms and Conditions. Our prices are export netto prices.