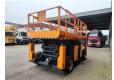

## **Description**

ATN CX 15.

Year: 2017. Hours: 764. Weight: 7300 kg. CE machine.

Max capacity basket: 700 kg / 6 persons + 220 kg.

Max lateral force: 400 N. Max wind speed: 12,5 m/s. Max permitted tilt: 3 degree.

4 point outriggers.

Max working height: 15 meter. Tyres: 630x28.5 Full Rubber.

ID NR: 234.

The General Terms and Conditions of Heinhuis are applicable to all adverts, offers and quotations by Heinhuis, all agreements entered into by Heinhuis and the negotiations preceding them. By any form of response you accept the applicability of the General Terms and Conditions of Heinhuis and you declare that you have taken note of these General Terms and Conditions. Our prices are export netto prices.