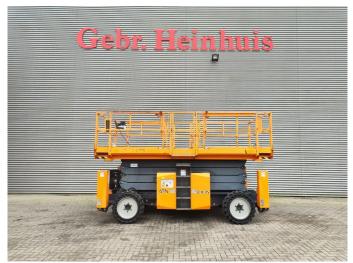

## ATN CX 15

## **Description**

ATN CX 15.

Year: 2017. Hours: 764. Weight: 7300 kg. CE machine.

Max capacity basket: 700 kg / 6 persons + 220 kg.

Max lateral force: 400 N. Max wind speed: 12,5 m/s. Max permitted tilt: 3 degree.

4 point outriggers.

Max working height: 15 meter. Tyres: 630x28.5 Full Rubber.

ID NR: 234.

The General Terms and Conditions of Heinhuis are applicable to all adverts, offers and quotations by Heinhuis, all agreements entered into by Heinhuis and the negotiations preceding them. By any form of response you accept the applicability of the General Terms and Conditions of Heinhuis and you declare that you have taken note of these General Terms and Conditions. Our prices are export netto prices.