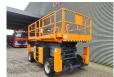

## ATN CX 15

## **Description**

ATN CX 15.

Year: 2017. Hours: 764. Weight: 7300 kg. CE machine.

Max capacity basket: 700 kg / 6 persons + 220 kg.

Max lateral force: 400 N. Max wind speed: 12,5 m/s. Max permitted tilt: 3 degree.

4 point outriggers.

Max working height: 15 meter. Tyres: 630x28.5 Full Rubber.

ID NR: 234.

The General Terms and Conditions of Heinhuis are applicable to all adverts, offers and quotations by Heinhuis, all agreements entered into by Heinhuis and the negotiations preceding them. By any form of response you accept the applicability of the General Terms and Conditions of Heinhuis and you declare that you have taken note of these General Terms and Conditions. Our prices are export netto prices.