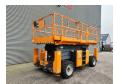

## ATN CX 15

## **Description**

ATN CX 15.

Year: 2017. Hours: 764. Weight: 7300 kg. CE machine.

Max capacity basket: 700 kg / 6 persons + 220 kg.

Max lateral force: 400 N. Max wind speed: 12,5 m/s. Max permitted tilt: 3 degree.

4 point outriggers.

Max working height: 15 meter. Tyres: 630x28.5 Full Rubber.

ID NR: 234.

The General Terms and Conditions of Heinhuis are applicable to all adverts, offers and quotations by Heinhuis, all agreements entered into by Heinhuis and the negotiations preceding them. By any form of response you accept the applicability of the General Terms and Conditions of Heinhuis and you declare that you have taken note of these General Terms and Conditions. Our prices are export netto prices.