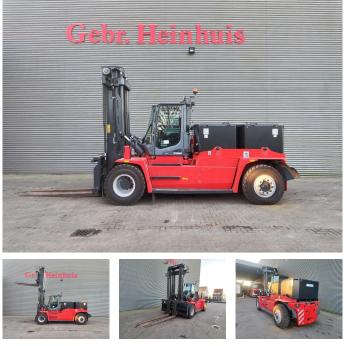

## Kalmar ECG 160-12 Full Electric with Charger!

## Description

Kalmar ECG 160-12.

Year: 2021. Hours: 481. Weight: 18.000 kg. CE machine. Capacity: 16.000 kg. Max lifting height: 4150 mm. Min own height: 3950 mm. Camera. Airconditioning. Duplex. Central greasing system. Full Electric. Forks: L: 2400 mm. W: 250 mm. Thickness: 100 mm. Tyres: 12.00R20 90%.

Including charger!

ID NR: 72.

The General Terms and Conditions of Heinhuis are applicable to all adverts, offers and quotations by Heinhuis, all agreements entered into by Heinhuis and the negotiations preceding them. By any form of response you accept the applicability of the General Terms and Conditions of Heinhuis and you declare that you have taken note of these General Terms and Conditions. Our prices are export netto prices.