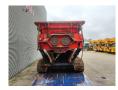

## **Description**

Hammel VB 950 DK.

Year: 2013. Hours: 10.500. Weight: 43.000 kg. CE Machine. 522 KW / 710 HP. Radio remote Control.

Convenyor. Pads: 610 mm. UC: 80%.

Machine drives just on 1 track!

Machine needs some work!

Belt is of because dimmensions of transport!

ID NR: 249.

The General Terms and Conditions of Heinhuis are applicable to all adverts, offers and quotations by Heinhuis, all agreements entered into by Heinhuis and the negotiations preceding them. By any form of response you accept the applicability of the General Terms and Conditions of Heinhuis and you declare that you have taken note of these General Terms and Conditions. Our prices are export netto prices.