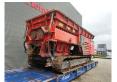

## **HAMMEL** VB 950 DK

## **Description**

Hammel VB 950 DK.

Year: 2013. Hours: 10.500. Weight: 43.000 kg. CE Machine. 522 KW / 710 HP. Radio remote Control.

Convenyor. Pads: 610 mm. UC: 80%.

Machine drives just on 1 track!

Machine needs some work!

Belt is of because dimmensions of transport!

ID NR: 249.

The General Terms and Conditions of Heinhuis are applicable to all adverts, offers and quotations by Heinhuis, all agreements entered into by Heinhuis and the negotiations preceding them. By any form of response you accept the applicability of the General Terms and Conditions of Heinhuis and you declare that you have taken note of these General Terms and Conditions. Our prices are export netto prices.