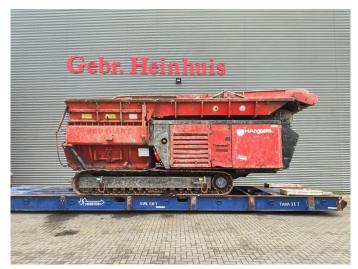

## **HAMMEL** VB 950 DK

## **Description**

Hammel VB 950 DK.

Year: 2013. Hours: 10.500. Weight: 43.000 kg. CE Machine. 522 KW / 710 HP. Radio remote Control.

Convenyor. Pads: 610 mm. UC: 80%.

Machine drives just on 1 track!

Machine needs some work!

Belt is of because dimmensions of transport!

ID NR: 249.

The General Terms and Conditions of Heinhuis are applicable to all adverts, offers and quotations by Heinhuis, all agreements entered into by Heinhuis and the negotiations preceding them. By any form of response you accept the applicability of the General Terms and Conditions of Heinhuis and you declare that you have taken note of these General Terms and Conditions. Our prices are export netto prices.