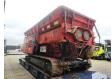

## **Description**

Hammel VB 950 DK.

Year: 2013. Hours: 10.500. Weight: 43.000 kg. CE Machine. 522 KW / 710 HP. Radio remote Control.

Convenyor. Pads: 610 mm. UC: 80%.

Machine drives just on 1 track!

Machine needs some work!

Belt is of because dimmensions of transport!

ID NR: 249.

The General Terms and Conditions of Heinhuis are applicable to all adverts, offers and quotations by Heinhuis, all agreements entered into by Heinhuis and the negotiations preceding them. By any form of response you accept the applicability of the General Terms and Conditions of Heinhuis and you declare that you have taken note of these General Terms and Conditions. Our prices are export netto prices.