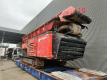

## **HAMMEL** VB 950 DK

## **Description**

Hammel VB 950 DK.

Year: 2013. Hours: 10.500. Weight: 43.000 kg. CE Machine. 522 KW / 710 HP. Radio remote Control.

Convenyor. Pads: 610 mm. UC: 80%.

Machine drives just on 1 track!

Machine needs some work!

Belt is of because dimmensions of transport!

ID NR: 249.

The General Terms and Conditions of Heinhuis are applicable to all adverts, offers and quotations by Heinhuis, all agreements entered into by Heinhuis and the negotiations preceding them. By any form of response you accept the applicability of the General Terms and Conditions of Heinhuis and you declare that you have taken note of these General Terms and Conditions. Our prices are export netto prices.