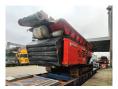

## **Description**

Hammel VB 950 DK.

Year: 2013. Hours: 10.500. Weight: 43.000 kg. CE Machine. 522 KW / 710 HP. Radio remote Control.

Convenyor. Pads: 610 mm. UC: 80%.

Machine drives just on 1 track!

Machine needs some work!

Belt is of because dimmensions of transport!

ID NR: 249.

The General Terms and Conditions of Heinhuis are applicable to all adverts, offers and quotations by Heinhuis, all agreements entered into by Heinhuis and the negotiations preceding them. By any form of response you accept the applicability of the General Terms and Conditions of Heinhuis and you declare that you have taken note of these General Terms and Conditions. Our prices are export netto prices.