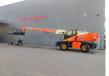

# Dieci Pegasus 50.21

### Description

Dieci Pegasus 50.21.

Year: 2014. Hours: 4544. Weight: 17.540 kg. Max weight: 18.000 kg. CE Machine. 106 KW. Axle load: 1: 10.300 kg. 2: 10.300 kg. 4 point outriggers. 40 KMH. 4x4x4. 2 Joysticks. Mech. quick hitch. 3th hydr. function + Electrical function on boom. Tyres: 445/65R22,5 40%. - Radio Remote Control. - Basket BUD 6429 Capacity: 800 kg. Wided till 4000 mm. Rotated. - Winch BUD 4449. Capacity: 3800 kg. - Jip BUD 4389. Capacity: 2500 kg. - 1 set forks.