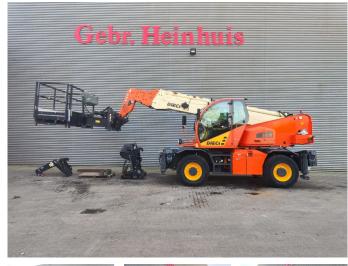

# Dieci Pegasus 50.21

### Description

Dieci Pegasus 50.21.

Year: 2014. Hours: 4544. Weight: 17.540 kg. Max weight: 18.000 kg. CE Machine. 106 KW. Axle load: 1: 10.300 kg. 2: 10.300 kg. 4 point outriggers. 40 KMH. 4x4x4. 2 Joysticks. Mech. quick hitch. 3th hydr. function + Electrical function on boom. Tyres: 445/65R22,5 40%. - Radio Remote Control. - Basket BUD 6429 Capacity: 800 kg. Wided till 4000 mm. Rotated. - Winch BUD 4449. Capacity: 3800 kg. - Jip BUD 4389. Capacity: 2500 kg. - 1 set forks.