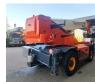

# Dieci Pegasus 50.21

### Description

Dieci Pegasus 50.21.

Year: 2014. Hours: 4544. Weight: 17.540 kg. Max weight: 18.000 kg. CE Machine. 106 KW. Axle load: 1: 10.300 kg. 2: 10.300 kg. 4 point outriggers. 40 KMH. 4x4x4. 2 Joysticks. Mech. quick hitch. 3th hydr. function + Electrical function on boom. Tyres: 445/65R22,5 40%. - Radio Remote Control. - Basket BUD 6429 Capacity: 800 kg. Wided till 4000 mm. Rotated. - Winch BUD 4449. Capacity: 3800 kg. - Jip BUD 4389. Capacity: 2500 kg. - 1 set forks.