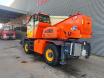

# Dieci Pegasus 50.21

### Description

Dieci Pegasus 50.21.

Year: 2014. Hours: 4544. Weight: 17.540 kg. Max weight: 18.000 kg. CE Machine. 106 KW. Axle load: 1: 10.300 kg. 2: 10.300 kg. 4 point outriggers. 40 KMH. 4x4x4. 2 Joysticks. Mech. quick hitch. 3th hydr. function + Electrical function on boom. Tyres: 445/65R22,5 40%. - Radio Remote Control. - Basket BUD 6429 Capacity: 800 kg. Wided till 4000 mm. Rotated. - Winch BUD 4449. Capacity: 3800 kg. - Jip BUD 4389. Capacity: 2500 kg. - 1 set forks.