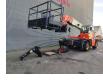

# Dieci Pegasus 50.21

### Description

Dieci Pegasus 50.21.

Year: 2014. Hours: 4544. Weight: 17.540 kg. Max weight: 18.000 kg. CE Machine. 106 KW. Axle load: 1: 10.300 kg. 2: 10.300 kg. 4 point outriggers. 40 KMH. 4x4x4. 2 Joysticks. Mech. quick hitch. 3th hydr. function + Electrical function on boom. Tyres: 445/65R22,5 40%. - Radio Remote Control. - Basket BUD 6429 Capacity: 800 kg. Wided till 4000 mm. Rotated. - Winch BUD 4449. Capacity: 3800 kg. - Jip BUD 4389. Capacity: 2500 kg. - 1 set forks.