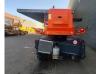

# Dieci Pegasus 50.21

### Description

Dieci Pegasus 50.21.

Year: 2014. Hours: 4544. Weight: 17.540 kg. Max weight: 18.000 kg. CE Machine. 106 KW. Axle load: 1: 10.300 kg. 2: 10.300 kg. 4 point outriggers. 40 KMH. 4x4x4. 2 Joysticks. Mech. quick hitch. 3th hydr. function + Electrical function on boom. Tyres: 445/65R22,5 40%. - Radio Remote Control. - Basket BUD 6429 Capacity: 800 kg. Wided till 4000 mm. Rotated. - Winch BUD 4449. Capacity: 3800 kg. - Jip BUD 4389. Capacity: 2500 kg. - 1 set forks.