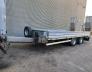

## Müller-Mitteltal ETUE-TA-R 18.0

## Description

Muller- Mitteltal-TA-R 18.0.

Year: 2018. 9 tons BPW axles. Weight: 4500 kg. Load capacity: 13.500 kg. Max weight: 18.000 kg. Sparetyre. Airsuspension. 2 way mech. ramps. Lenght: 2100 + 1300 mm. Dimmensions floor: L: 6300 mm. W: 2480 mm. H: 900 mm. Tyres: 235/75R17,5 70%.