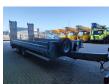

## Müller-Mitteltal ETUE-TA-R 18.0

## Description

Muller- Mitteltal-TA-R 18.0.

Year: 2018. 9 tons BPW axles. Weight: 4500 kg. Load capacity: 13.500 kg. Max weight: 18.000 kg. Sparetyre. Airsuspension. 2 way mech. ramps. Lenght: 2100 + 1300 mm. Dimmensions floor: L: 6300 mm. W: 2480 mm. H: 900 mm. Tyres: 235/75R17,5 70%.