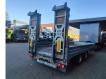

## Müller-Mitteltal ETUE-TA-R 18.0

## Description

Muller- Mitteltal-TA-R 18.0.

Year: 2018. 9 tons BPW axles. Weight: 4500 kg. Load capacity: 13.500 kg. Max weight: 18.000 kg. Sparetyre. Airsuspension. 2 way mech. ramps. Lenght: 2100 + 1300 mm. Dimmensions floor: L: 6300 mm. W: 2480 mm. H: 900 mm. Tyres: 235/75R17,5 70%.