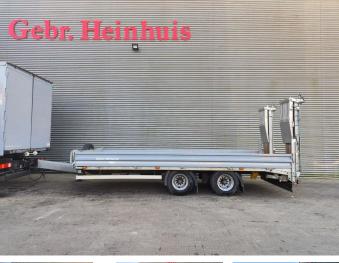

## Müller-Mitteltal ETUE-TA-R 18.0

## Description

Muller- Mitteltal-TA-R 18.0.

Year: 2018. 9 tons BPW axles. Weight: 4500 kg. Load capacity: 13.500 kg. Max weight: 18.000 kg. Sparetyre. Airsuspension. 2 way mech. ramps. Lenght: 2100 + 1300 mm. Dimmensions floor: L: 6300 mm. W: 2480 mm. H: 900 mm. Tyres: 235/75R17,5 70%.