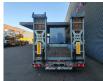

## Müller-Mitteltal ETUE-TA-R 18.0

## Description

Muller- Mitteltal-TA-R 18.0.

Year: 2018. 9 tons BPW axles. Weight: 4500 kg. Load capacity: 13.500 kg. Max weight: 18.000 kg. Sparetyre. Airsuspension. 2 way mech. ramps. Lenght: 2100 + 1300 mm. Dimmensions floor: L: 6300 mm. W: 2480 mm. H: 900 mm. Tyres: 235/75R17,5 70%.