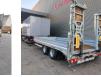

## Müller-Mitteltal ETUE-TA-R 18.0

## Description

Muller- Mitteltal-TA-R 18.0.

Year: 2018. 9 tons BPW axles. Weight: 4500 kg. Load capacity: 13.500 kg. Max weight: 18.000 kg. Sparetyre. Airsuspension. 2 way mech. ramps. Lenght: 2100 + 1300 mm. Dimmensions floor: L: 6300 mm. W: 2480 mm. H: 900 mm. Tyres: 235/75R17,5 70%.