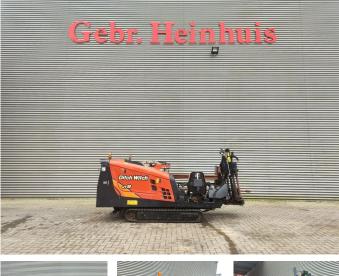

# Ditch Witch JT9

## Description

Ditch Witch JT9.

Year: 2014. Hours: 3475. Weight: 3040 kg. CE Machine. 40 KW Deutz engine. 18 drill rods from 1900 mm. UC: 80%.

German Machine!

ID NR: 100 B.

The General Terms and Conditions of Heinhuis are applicable to all adverts, offers and quotations by Heinhuis, all agreements entered into by Heinhuis and the negotiations preceding them. By any form of response you accept the applicability of the General Terms and Conditions of Heinhuis and you declare that you have taken note of these General Terms and Conditions. Our prices are export netto prices.