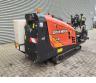

# Ditch Witch JT9

## Description

Ditch Witch JT9.

Year: 2014. Hours: 3475. Weight: 3040 kg. CE Machine. 40 KW Deutz engine. 18 drill rods from 1900 mm. UC: 80%.

German Machine!

ID NR: 100 B.

The General Terms and Conditions of Heinhuis are applicable to all adverts, offers and quotations by Heinhuis, all agreements entered into by Heinhuis and the negotiations preceding them. By any form of response you accept the applicability of the General Terms and Conditions of Heinhuis and you declare that you have taken note of these General Terms and Conditions. Our prices are export netto prices.