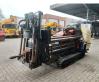

# Ditch Witch JT9

## Description

Ditch Witch JT9.

Year: 2014. Hours: 3475. Weight: 3040 kg. CE Machine. 40 KW Deutz engine. 18 drill rods from 1900 mm. UC: 80%.

German Machine!

ID NR: 100 B.

The General Terms and Conditions of Heinhuis are applicable to all adverts, offers and quotations by Heinhuis, all agreements entered into by Heinhuis and the negotiations preceding them. By any form of response you accept the applicability of the General Terms and Conditions of Heinhuis and you declare that you have taken note of these General Terms and Conditions. Our prices are export netto prices.