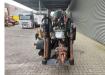

# Ditch Witch JT9

## Description

Ditch Witch JT9.

Year: 2014. Hours: 3475. Weight: 3040 kg. CE Machine. 40 KW Deutz engine. 18 drill rods from 1900 mm. UC: 80%.

German Machine!

ID NR: 100 B.

The General Terms and Conditions of Heinhuis are applicable to all adverts, offers and quotations by Heinhuis, all agreements entered into by Heinhuis and the negotiations preceding them. By any form of response you accept the applicability of the General Terms and Conditions of Heinhuis and you declare that you have taken note of these General Terms and Conditions. Our prices are export netto prices.