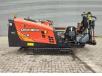

# Ditch Witch JT9

## Description

Ditch Witch JT9.

Year: 2014. Hours: 3475. Weight: 3040 kg. CE Machine. 40 KW Deutz engine. 18 drill rods from 1900 mm. UC: 80%.

German Machine!

ID NR: 100 B.

The General Terms and Conditions of Heinhuis are applicable to all adverts, offers and quotations by Heinhuis, all agreements entered into by Heinhuis and the negotiations preceding them. By any form of response you accept the applicability of the General Terms and Conditions of Heinhuis and you declare that you have taken note of these General Terms and Conditions. Our prices are export netto prices.