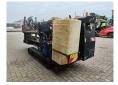

# Ditch Witch JT9

## Description

Ditch Witch JT9.

Year: 2014. Hours: 3475. Weight: 3040 kg. CE Machine. 40 KW Deutz engine. 18 drill rods from 1900 mm. UC: 80%.

German Machine!

ID NR: 100 B.

The General Terms and Conditions of Heinhuis are applicable to all adverts, offers and quotations by Heinhuis, all agreements entered into by Heinhuis and the negotiations preceding them. By any form of response you accept the applicability of the General Terms and Conditions of Heinhuis and you declare that you have taken note of these General Terms and Conditions. Our prices are export netto prices.