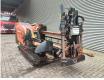

# Ditch Witch JT9

## Description

Ditch Witch JT9.

Year: 2014. Hours: 3475. Weight: 3040 kg. CE Machine. 40 KW Deutz engine. 18 drill rods from 1900 mm. UC: 80%.

German Machine!

ID NR: 100 B.

The General Terms and Conditions of Heinhuis are applicable to all adverts, offers and quotations by Heinhuis, all agreements entered into by Heinhuis and the negotiations preceding them. By any form of response you accept the applicability of the General Terms and Conditions of Heinhuis and you declare that you have taken note of these General Terms and Conditions. Our prices are export netto prices.