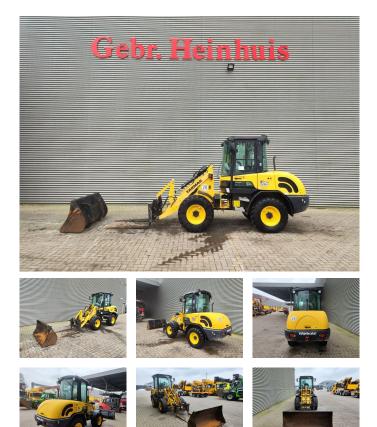

# Yanmar V65

## Description

Yanmar V65.

Year: 2020. Hours: 968. Weight: 4200 kg. Max weight: 4600 kg. Axle load: 1: 3300 kg. 2: 3300 kg. CE Machine. 36.4 KW. 20 KMH. Quick hitch. 3th hydr. function. Joystick. Radio CD. 1 set forks. 1 bucket with teeth. Tyres: 365/70R18 70%.

German Machine!

ID NR: 310 F.

The General Terms and Conditions of Heinhuis are applicable to all adverts, offers and quotations by Heinhuis, all agreements entered into by Heinhuis and the negotiations preceding them. By any form of response you accept the applicability of the General Terms and Conditions of Heinhuis and you declare that you have taken note of these General Terms and Conditions. Our prices are export netto prices.