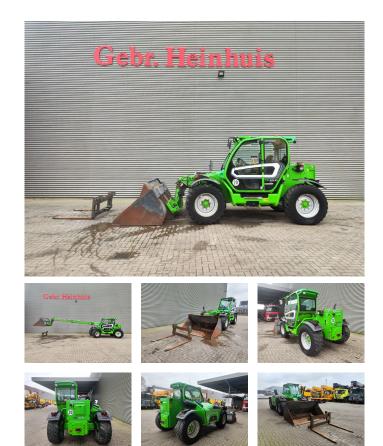

## Merlo TF 38.10 TT-120

## Description

Merlo TF 38.10 TT-120.

Year: 2016. Hours: 5090. Weight: 8350 kg. CE Machine. Capacity: 3800 kg. Max lifting height: 10 meter. 4x4x4. Deutz TCD 3.6 L4 engine. 20 KMH. 90 KW / 121 HP. Central greasing system. Radio CD. Joystick. Quick hitch. 3th hydr. function. Electrical function. 1 set forks. 1 Bucket: 2100 Liter. Tyres: 405/70R24 80%.