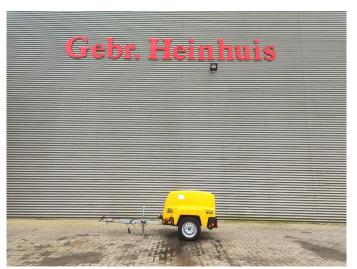

## Kaeser M20PE

## **Description**

Kaeser M20PE.

Year: 2020. Hours: 1451. Weight: 451 kg. Max weight: 570 kg. 510 kg Alko axle.

Sigma. 14 KW.

Kubota D722 engine. Max presure: 7 Bar. Tyres: 145/80R13 70%.

German Machine!

Including German registration papers!