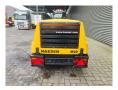

## Kaeser M20PE

## **Description**

Kaeser M20PE.

Year: 2020. Hours: 1451. Weight: 451 kg. Max weight: 570 kg. 510 kg Alko axle.

Sigma. 14 KW.

Kubota D722 engine. Max presure: 7 Bar. Tyres: 145/80R13 70%.

German Machine!

Including German registration papers!