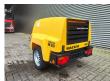

## Kaeser M20PE

## **Description**

Kaeser M20PE.

Year: 2020. Hours: 1451. Weight: 451 kg. Max weight: 570 kg. 510 kg Alko axle.

Sigma. 14 KW.

Kubota D722 engine. Max presure: 7 Bar. Tyres: 145/80R13 70%.

German Machine!

Including German registration papers!