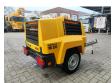

## Kaeser M20PE

## **Description**

Kaeser M20PE.

Year: 2020. Hours: 1451. Weight: 451 kg. Max weight: 570 kg. 510 kg Alko axle.

Sigma. 14 KW.

Kubota D722 engine. Max presure: 7 Bar. Tyres: 145/80R13 70%.

German Machine!

Including German registration papers!