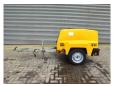

## Kaeser M20PE

## **Description**

Kaeser M20PE.

Year: 2020. Hours: 1451. Weight: 451 kg. Max weight: 570 kg. 510 kg Alko axle.

Sigma. 14 KW.

Kubota D722 engine. Max presure: 7 Bar. Tyres: 145/80R13 70%.

German Machine!

Including German registration papers!