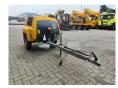

## Kaeser M20PE

## **Description**

Kaeser M20PE.

Year: 2020. Hours: 1451. Weight: 451 kg. Max weight: 570 kg. 510 kg Alko axle.

Sigma. 14 KW.

Kubota D722 engine. Max presure: 7 Bar. Tyres: 145/80R13 70%.

German Machine!

Including German registration papers!