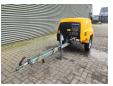

## Kaeser M20PE

## **Description**

Kaeser M20PE.

Year: 2020. Hours: 1451. Weight: 451 kg. Max weight: 570 kg. 510 kg Alko axle.

Sigma. 14 KW.

Kubota D722 engine. Max presure: 7 Bar. Tyres: 145/80R13 70%.

German Machine!

Including German registration papers!