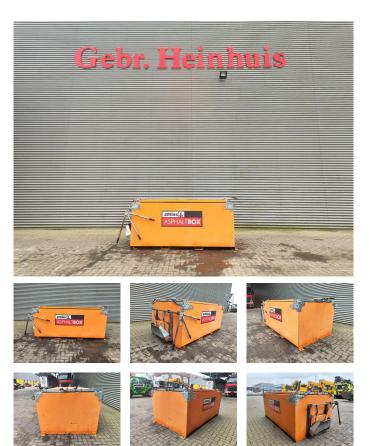

## Amtec ATB 3 Asphalt Box

#### Description

Amtec ATB 3 Asphalt Box.

Year: 2018. Weight: 650 kg. Capacity: 3000 kg. Dimmensions: L: 3000 mm. W: 1700 mm. H: 1200 mm.

3 Pieces available!

ID NR: 331.

The General Terms and Conditions of Heinhuis are applicable to all adverts, offers and quotations by Heinhuis, all agreements entered into by Heinhuis and the negotiations preceding them. By any form of response you accept the applicability of the General Terms and Conditions of Heinhuis and you declare that you have taken note of these General Terms and Conditions. Our prices are export netto prices.