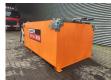

## Amtec ATB 3 Asphalt Box

## **Description**

Amtec ATB 3 Asphalt Box.

Year: 2020. Weight: 650 kg. Capacity: 3000 kg. Dimmensions: L: 3000 mm. W: 1700 mm. H: 1200 mm.

3 Pieces available!

ID NR: 332.

The General Terms and Conditions of Heinhuis are applicable to all adverts, offers and quotations by Heinhuis, all agreements entered into by Heinhuis and the negotiations preceding them. By any form of response you accept the applicability of the General Terms and Conditions of Heinhuis and you declare that you have taken note of these General Terms and Conditions. Our prices are export netto prices.