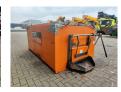

## Amtec ATB 3 Asphalt Box

## **Description**

Amtec ATB 3 Asphalt Box.

Year: 2020. Weight: 650 kg. Capacity: 3000 kg. Dimmensions: L: 3000 mm. W: 1700 mm. H: 1200 mm.

3 Pieces available!

ID NR: 332.

The General Terms and Conditions of Heinhuis are applicable to all adverts, offers and quotations by Heinhuis, all agreements entered into by Heinhuis and the negotiations preceding them. By any form of response you accept the applicability of the General Terms and Conditions of Heinhuis and you declare that you have taken note of these General Terms and Conditions. Our prices are export netto prices.