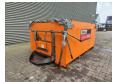

## Amtec ATB 3 Asphalt Box

## **Description**

Amtec ATB 3 Asphalt Box.

Year: 2020. Weight: 650 kg. Capacity: 3000 kg. Dimmensions: L: 3000 mm. W: 1700 mm. H: 1200 mm.

3 Pieces available!

ID NR: 332.

The General Terms and Conditions of Heinhuis are applicable to all adverts, offers and quotations by Heinhuis, all agreements entered into by Heinhuis and the negotiations preceding them. By any form of response you accept the applicability of the General Terms and Conditions of Heinhuis and you declare that you have taken note of these General Terms and Conditions. Our prices are export netto prices.