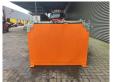

## Amtec ATB 3 Asphalt Box

## **Description**

Amtec ATB 3 Asphalt Box.

Year: 2020. Weight: 650 kg. Capacity: 3000 kg. Dimmensions: L: 3000 mm. W: 1700 mm. H: 1200 mm.

3 Pieces available!

ID NR: 332.

The General Terms and Conditions of Heinhuis are applicable to all adverts, offers and quotations by Heinhuis, all agreements entered into by Heinhuis and the negotiations preceding them. By any form of response you accept the applicability of the General Terms and Conditions of Heinhuis and you declare that you have taken note of these General Terms and Conditions. Our prices are export netto prices.