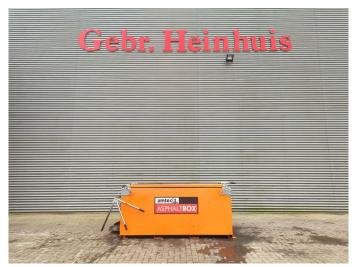

## Amtec ATB 3 Asphalt Box

## **Description**

Amtec ATB 3 Asphalt Box.

Year: 2020. Weight: 650 kg. Capacity: 3000 kg. Dimmensions: L: 3000 mm. W: 1700 mm. H: 1200 mm.

3 Pieces available!

ID NR: 332.

The General Terms and Conditions of Heinhuis are applicable to all adverts, offers and quotations by Heinhuis, all agreements entered into by Heinhuis and the negotiations preceding them. By any form of response you accept the applicability of the General Terms and Conditions of Heinhuis and you declare that you have taken note of these General Terms and Conditions. Our prices are export netto prices.