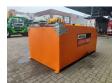

## Amtec ATB 3 Asphalt Box

## **Description**

Amtec ATB 3 Asphalt Box.

Year: 2020. Weight: 650 kg. Capacity: 3000 kg. Dimmensions: L: 3000 mm. W: 1700 mm. H: 1200 mm.

3 Pieces available!

ID NR: 332.

The General Terms and Conditions of Heinhuis are applicable to all adverts, offers and quotations by Heinhuis, all agreements entered into by Heinhuis and the negotiations preceding them. By any form of response you accept the applicability of the General Terms and Conditions of Heinhuis and you declare that you have taken note of these General Terms and Conditions. Our prices are export netto prices.