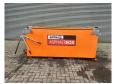

## Amtec ATB 3 Asphalt Box

## **Description**

Amtec ATB 3 Asphalt Box.

Year: 2020. Weight: 650 kg. Capacity: 3000 kg. Dimmensions: L: 3000 mm. W: 1700 mm. H: 1200 mm.

3 Pieces available!

ID NR: 332.

The General Terms and Conditions of Heinhuis are applicable to all adverts, offers and quotations by Heinhuis, all agreements entered into by Heinhuis and the negotiations preceding them. By any form of response you accept the applicability of the General Terms and Conditions of Heinhuis and you declare that you have taken note of these General Terms and Conditions. Our prices are export netto prices.