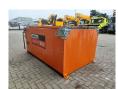

## Amtec ATB 3 Asphalt Box

## **Description**

Amtec ATB 3 Asphalt Box.

Year: 2019. Weight: 650 kg. Capacity: 3000 kg. Dimmensions: L: 3000 mm. W: 1700 mm. H: 1200 mm.

3 Pieces available!

ID NR: 333.

The General Terms and Conditions of Heinhuis are applicable to all adverts, offers and quotations by Heinhuis, all agreements entered into by Heinhuis and the negotiations preceding them. By any form of response you accept the applicability of the General Terms and Conditions of Heinhuis and you declare that you have taken note of these General Terms and Conditions. Our prices are export netto prices.