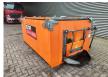

## Amtec ATB 3 Asphalt Box

## **Description**

Amtec ATB 3 Asphalt Box.

Year: 2019. Weight: 650 kg. Capacity: 3000 kg. Dimmensions: L: 3000 mm. W: 1700 mm. H: 1200 mm.

3 Pieces available!

ID NR: 333.

The General Terms and Conditions of Heinhuis are applicable to all adverts, offers and quotations by Heinhuis, all agreements entered into by Heinhuis and the negotiations preceding them. By any form of response you accept the applicability of the General Terms and Conditions of Heinhuis and you declare that you have taken note of these General Terms and Conditions. Our prices are export netto prices.