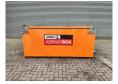

## Amtec ATB 3 Asphalt Box

## **Description**

Amtec ATB 3 Asphalt Box.

Year: 2019. Weight: 650 kg. Capacity: 3000 kg. Dimmensions: L: 3000 mm. W: 1700 mm. H: 1200 mm.

3 Pieces available!

ID NR: 333.

The General Terms and Conditions of Heinhuis are applicable to all adverts, offers and quotations by Heinhuis, all agreements entered into by Heinhuis and the negotiations preceding them. By any form of response you accept the applicability of the General Terms and Conditions of Heinhuis and you declare that you have taken note of these General Terms and Conditions. Our prices are export netto prices.