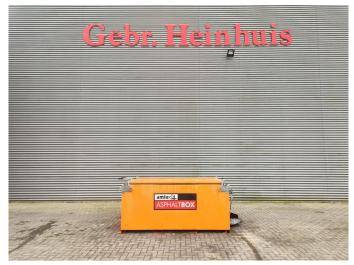

## Amtec ATB 3 Asphalt Box

## **Description**

Amtec ATB 3 Asphalt Box.

Year: 2019. Weight: 650 kg. Capacity: 3000 kg. Dimmensions: L: 3000 mm. W: 1700 mm. H: 1200 mm.

3 Pieces available!

ID NR: 333.

The General Terms and Conditions of Heinhuis are applicable to all adverts, offers and quotations by Heinhuis, all agreements entered into by Heinhuis and the negotiations preceding them. By any form of response you accept the applicability of the General Terms and Conditions of Heinhuis and you declare that you have taken note of these General Terms and Conditions. Our prices are export netto prices.