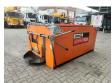

## Amtec ATB 3 Asphalt Box

## **Description**

Amtec ATB 3 Asphalt Box.

Year: 2019. Weight: 650 kg. Capacity: 3000 kg. Dimmensions: L: 3000 mm. W: 1700 mm. H: 1200 mm.

3 Pieces available!

ID NR: 333.

The General Terms and Conditions of Heinhuis are applicable to all adverts, offers and quotations by Heinhuis, all agreements entered into by Heinhuis and the negotiations preceding them. By any form of response you accept the applicability of the General Terms and Conditions of Heinhuis and you declare that you have taken note of these General Terms and Conditions. Our prices are export netto prices.