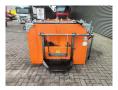

## Amtec ATB 3 Asphalt Box

## **Description**

Amtec ATB 3 Asphalt Box.

Year: 2019. Weight: 650 kg. Capacity: 3000 kg. Dimmensions: L: 3000 mm. W: 1700 mm. H: 1200 mm.

3 Pieces available!

ID NR: 333.

The General Terms and Conditions of Heinhuis are applicable to all adverts, offers and quotations by Heinhuis, all agreements entered into by Heinhuis and the negotiations preceding them. By any form of response you accept the applicability of the General Terms and Conditions of Heinhuis and you declare that you have taken note of these General Terms and Conditions. Our prices are export netto prices.