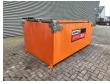

## Amtec ATB 3 Asphalt Box

## **Description**

Amtec ATB 3 Asphalt Box.

Year: 2019. Weight: 650 kg. Capacity: 3000 kg. Dimmensions: L: 3000 mm. W: 1700 mm. H: 1200 mm.

3 Pieces available!

ID NR: 333.

The General Terms and Conditions of Heinhuis are applicable to all adverts, offers and quotations by Heinhuis, all agreements entered into by Heinhuis and the negotiations preceding them. By any form of response you accept the applicability of the General Terms and Conditions of Heinhuis and you declare that you have taken note of these General Terms and Conditions. Our prices are export netto prices.