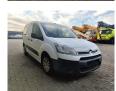

## **Description**

BPM: The price shown is excluding BPM

Citroën Berlingo.

Year: 2013.

Milage: 316.869 km. Manual gearbox 5 gears.

Weight: 1460 kg. Max weight: 1945 kg.

Axle load: 1: 1090 kg. 2: 1090 kg. 3 Persons.

Intergrated radio CD.

Electrical operated windows and mirrors.

Euro 5. 55 KW.

Wheelbase: 2650 mm. Sliding door right side. Tyres: 195/65R15 60%.

German Car!

ID NR: 188.

The General Terms and Conditions of Heinhuis are applicable to all adverts, offers and quotations by Heinhuis, all agreements entered into by Heinhuis and the negotiations preceding them. By any form of response you accept the applicability of the General Terms and Conditions of Heinhuis and you declare that you have taken note of these General Terms and Conditions. Our prices are export netto prices.