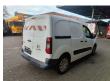

## **Description**

BPM: The price shown is excluding BPM

Citroën Berlingo.

Year: 2013.

Milage: 316.869 km. Manual gearbox 5 gears.

Weight: 1460 kg. Max weight: 1945 kg.

Axle load: 1: 1090 kg. 2: 1090 kg. 3 Persons.

Intergrated radio CD.

Electrical operated windows and mirrors.

Euro 5. 55 KW.

Wheelbase: 2650 mm. Sliding door right side. Tyres: 195/65R15 60%.

German Car!

ID NR: 188.

The General Terms and Conditions of Heinhuis are applicable to all adverts, offers and quotations by Heinhuis, all agreements entered into by Heinhuis and the negotiations preceding them. By any form of response you accept the applicability of the General Terms and Conditions of Heinhuis and you declare that you have taken note of these General Terms and Conditions. Our prices are export netto prices.