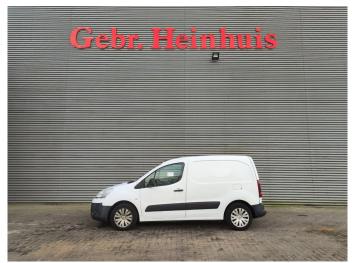

## **Description**

BPM: The price shown is excluding BPM

Citroën Berlingo.

Year: 2013.

Milage: 316.869 km. Manual gearbox 5 gears.

Weight: 1460 kg. Max weight: 1945 kg.

Axle load: 1: 1090 kg. 2: 1090 kg. 3 Persons.

Intergrated radio CD.

Electrical operated windows and mirrors.

Euro 5. 55 KW.

Wheelbase: 2650 mm. Sliding door right side. Tyres: 195/65R15 60%.

German Car!

ID NR: 188.

The General Terms and Conditions of Heinhuis are applicable to all adverts, offers and quotations by Heinhuis, all agreements entered into by Heinhuis and the negotiations preceding them. By any form of response you accept the applicability of the General Terms and Conditions of Heinhuis and you declare that you have taken note of these General Terms and Conditions. Our prices are export netto prices.