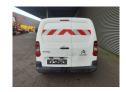

## **Description**

BPM: The price shown is excluding BPM

Citroën Berlingo.

Year: 2013.

Milage: 316.869 km. Manual gearbox 5 gears.

Weight: 1460 kg. Max weight: 1945 kg.

Axle load: 1: 1090 kg. 2: 1090 kg. 3 Persons.

Intergrated radio CD.

Electrical operated windows and mirrors.

Euro 5. 55 KW.

Wheelbase: 2650 mm. Sliding door right side. Tyres: 195/65R15 60%.

German Car!

ID NR: 188.

The General Terms and Conditions of Heinhuis are applicable to all adverts, offers and quotations by Heinhuis, all agreements entered into by Heinhuis and the negotiations preceding them. By any form of response you accept the applicability of the General Terms and Conditions of Heinhuis and you declare that you have taken note of these General Terms and Conditions. Our prices are export netto prices.