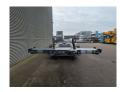

## Broshuis 2 Connect 5AKCC (2+3)

## **Description**

Broshuis 2 Connect 5AKCC (2+3).

Year: 2015. 9 tons SAF axles. Weight: 9300 kg. - 2 AKCC: 4260 kg. - 3 AKCC: 5040 kg.

EBS.

1st and 2nd axle lift + steering axle (nachlaufgelenkt). 5th axle lift + steering axle (nachlauf gelenkt).

Airsuspension. Toolboxes. Tyres: 80%.

German Trailer!

ID NR: 406.

The General Terms and Conditions of Heinhuis are applicable to all adverts, offers and quotations by Heinhuis, all agreements entered into by Heinhuis and the negotiations preceding them. By any form of response you accept the applicability of the General Terms and Conditions of Heinhuis and you declare that you have taken note of these General Terms and Conditions. Our prices are export netto prices.