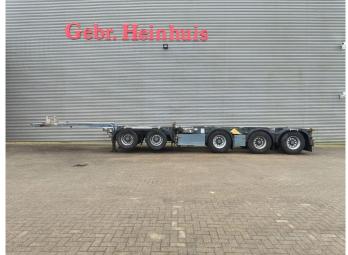

## Broshuis 2 Connect 5AKCC (2+3)

## **Description**

Broshuis 2 Connect 5AKCC (2+3).

Year: 2015. 9 tons SAF axles. Weight: 9300 kg. - 2 AKCC: 4260 kg. - 3 AKCC: 5040 kg.

EBS.

1st and 2nd axle lift + steering axle (nachlaufgelenkt). 5th axle lift + steering axle (nachlauf gelenkt).

Airsuspension. Toolboxes. Tyres: 80%.

German Trailer!

ID NR: 406.

The General Terms and Conditions of Heinhuis are applicable to all adverts, offers and quotations by Heinhuis, all agreements entered into by Heinhuis and the negotiations preceding them. By any form of response you accept the applicability of the General Terms and Conditions of Heinhuis and you declare that you have taken note of these General Terms and Conditions. Our prices are export netto prices.