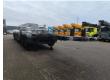

## Broshuis 2 Connect 5AKCC (2+3)

## **Description**

Broshuis 2 Connect 5AKCC (2+3).

Year: 2015. 9 tons SAF axles. Weight: 9300 kg. - 2 AKCC: 4260 kg. - 3 AKCC: 5040 kg.

EBS.

1st and 2nd axle lift + steering axle (nachlaufgelenkt). 5th axle lift + steering axle (nachlauf gelenkt).

Airsuspension. Toolboxes. Tyres: 80%.

German Trailer!

ID NR: 406.

The General Terms and Conditions of Heinhuis are applicable to all adverts, offers and quotations by Heinhuis, all agreements entered into by Heinhuis and the negotiations preceding them. By any form of response you accept the applicability of the General Terms and Conditions of Heinhuis and you declare that you have taken note of these General Terms and Conditions. Our prices are export netto prices.