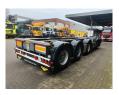

## Broshuis 2 Connect 5AKCC (2+3)

## **Description**

Broshuis 2 Connect 5AKCC (2+3).

Year: 2015. 9 tons SAF axles. Weight: 9300 kg. - 2 AKCC: 4260 kg. - 3 AKCC: 5040 kg.

EBS.

1st and 2nd axle lift + steering axle (nachlaufgelenkt). 5th axle lift + steering axle (nachlauf gelenkt).

Airsuspension. Toolboxes. Tyres: 80%.

German Trailer!

ID NR: 406.

The General Terms and Conditions of Heinhuis are applicable to all adverts, offers and quotations by Heinhuis, all agreements entered into by Heinhuis and the negotiations preceding them. By any form of response you accept the applicability of the General Terms and Conditions of Heinhuis and you declare that you have taken note of these General Terms and Conditions. Our prices are export netto prices.