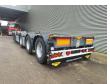

## Broshuis 2 Connect 5AKCC (2+3)

## **Description**

Broshuis 2 Connect 5AKCC (2+3).

Year: 2015. 9 tons SAF axles. Weight: 9300 kg. - 2 AKCC: 4260 kg. - 3 AKCC: 5040 kg.

EBS.

1st and 2nd axle lift + steering axle (nachlaufgelenkt). 5th axle lift + steering axle (nachlauf gelenkt).

Airsuspension. Toolboxes. Tyres: 80%.

German Trailer!

ID NR: 406.

The General Terms and Conditions of Heinhuis are applicable to all adverts, offers and quotations by Heinhuis, all agreements entered into by Heinhuis and the negotiations preceding them. By any form of response you accept the applicability of the General Terms and Conditions of Heinhuis and you declare that you have taken note of these General Terms and Conditions. Our prices are export netto prices.