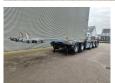

## Broshuis 2 Connect 5AKCC (2+3)

## **Description**

Broshuis 2 Connect 5AKCC (2+3).

Year: 2015. 9 tons SAF axles. Weight: 9300 kg. - 2 AKCC: 4260 kg. - 3 AKCC: 5040 kg.

EBS.

1st and 2nd axle lift + steering axle (nachlaufgelenkt). 5th axle lift + steering axle (nachlauf gelenkt).

Airsuspension. Toolboxes. Tyres: 80%.

German Trailer!

ID NR: 406.

The General Terms and Conditions of Heinhuis are applicable to all adverts, offers and quotations by Heinhuis, all agreements entered into by Heinhuis and the negotiations preceding them. By any form of response you accept the applicability of the General Terms and Conditions of Heinhuis and you declare that you have taken note of these General Terms and Conditions. Our prices are export netto prices.