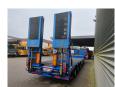

## Faymonville F-S43-1ABA

## **Description**

Faymonville F-S43-1ABA.

Year: 2016. 10 tons SAF axles. Max weight: 42.000 kg. Kingpin load: 18.000 kg. Powersteering 3 steering axles.

Airsuspension.

Winch.

EBS ABS ALB.

Hydraulic works on Duplo electricty. Hydraulic bridge from floor to neck.

Lenght: 3000 mm. Central greasing system.

2 point hydraulic outriggers on the back.

2 way hydraulic ramps:

- hydraulic from left to right.

- lenght: 2800 + 1700 mm.

Dimmensions:

Neck:

L: 3800 mm. W: 2480 mm. H: 1400 mm.

Kingpin load: 1150 mm.

Floor: L: 9600 mm.

W: 2550 mm. H: 900 mm.

Tyres: 235/75R17,5 70%.

German Trailer!

ID NR: 449.

The General Terms and Conditions of Heinhuis are applicable to all adverts, offers and quotations by Heinhuis, all agreements entered into by Heinhuis and the negotiations preceding them. By any form of response you accept the applicability of the General Terms and Conditions of Heinhuis and you declare that you have taken note of these General Terms and Conditions. Our prices are export netto prices.