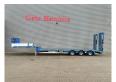

## **Description**

Faymonville F-S43-1ABA.

Year: 2016. 10 tons SAF axles. Max weight: 42.000 kg. Kingpin load: 18.000 kg. Powersteering 3 steering axles.

Airsuspension.

Winch.

EBS ABS ALB.

Hydraulic works on Duplo electricty. Hydraulic bridge from floor to neck.

Lenght: 3000 mm. Central greasing system.

2 point hydraulic outriggers on the back.

2 way hydraulic ramps:

- hydraulic from left to right.

- lenght: 2800 + 1700 mm.

Dimmensions:

Neck:

L: 3800 mm. W: 2480 mm. H: 1400 mm.

Kingpin load: 1150 mm.

Floor: L: 9600 mm.

W: 2550 mm. H: 900 mm.

Tyres: 235/75R17,5 70%.

German Trailer!

ID NR: 449.

The General Terms and Conditions of Heinhuis are applicable to all adverts, offers and quotations by Heinhuis, all agreements entered into by Heinhuis and the negotiations preceding them. By any form of response you accept the applicability of the General Terms and Conditions of Heinhuis and you declare that you have taken note of these General Terms and Conditions. Our prices are export netto prices.