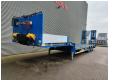

## **Description**

Faymonville F-S43-1ABA.

Year: 2016. 10 tons SAF axles. Max weight: 42.000 kg. Kingpin load: 18.000 kg. Powersteering 3 steering axles.

Airsuspension.

Winch.

EBS ABS ALB.

Hydraulic works on Duplo electricty. Hydraulic bridge from floor to neck.

Lenght: 3000 mm. Central greasing system.

2 point hydraulic outriggers on the back.

2 way hydraulic ramps:

- hydraulic from left to right.

- lenght: 2800 + 1700 mm.

Dimmensions:

Neck:

L: 3800 mm. W: 2480 mm. H: 1400 mm.

Kingpin load: 1150 mm.

Floor: L: 9600 mm.

W: 2550 mm. H: 900 mm.

Tyres: 235/75R17,5 70%.

German Trailer!

ID NR: 449.

The General Terms and Conditions of Heinhuis are applicable to all adverts, offers and quotations by Heinhuis, all agreements entered into by Heinhuis and the negotiations preceding them. By any form of response you accept the applicability of the General Terms and Conditions of Heinhuis and you declare that you have taken note of these General Terms and Conditions. Our prices are export netto prices.