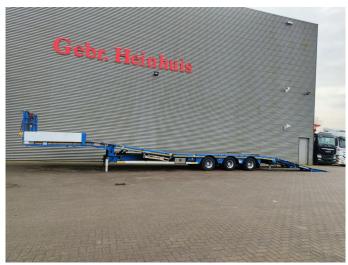

## **Description**

Faymonville F-S43-1ABA.

Year: 2016. 10 tons SAF axles. Max weight: 42.000 kg. Kingpin load: 18.000 kg. Powersteering 3 steering axles.

Airsuspension.

Winch.

EBS ABS ALB.

Hydraulic works on Duplo electricty. Hydraulic bridge from floor to neck.

Lenght: 3000 mm. Central greasing system.

2 point hydraulic outriggers on the back.

2 way hydraulic ramps:

- hydraulic from left to right.

- lenght: 2800 + 1700 mm.

Dimmensions:

Neck:

L: 3800 mm. W: 2480 mm. H: 1400 mm.

Kingpin load: 1150 mm.

Floor: L: 9600 mm.

W: 2550 mm. H: 900 mm.

Tyres: 235/75R17,5 70%.

German Trailer!

ID NR: 449.

The General Terms and Conditions of Heinhuis are applicable to all adverts, offers and quotations by Heinhuis, all agreements entered into by Heinhuis and the negotiations preceding them. By any form of response you accept the applicability of the General Terms and Conditions of Heinhuis and you declare that you have taken note of these General Terms and Conditions. Our prices are export netto prices.