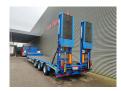

## Faymonville F-S43-1ABA

## **Description**

Faymonville F-S43-1ABA.

Year: 2016. 10 tons SAF axles. Max weight: 42.000 kg. Kingpin load: 18.000 kg. Powersteering 3 steering axles.

Airsuspension.

Winch.

EBS ABS ALB.

Hydraulic works on Duplo electricty. Hydraulic bridge from floor to neck.

Lenght: 3000 mm. Central greasing system.

2 point hydraulic outriggers on the back.

2 way hydraulic ramps:

- hydraulic from left to right.

- lenght: 2800 + 1700 mm.

Dimmensions:

Neck:

L: 3800 mm. W: 2480 mm. H: 1400 mm.

Kingpin load: 1150 mm.

Floor: L: 9600 mm.

W: 2550 mm. H: 900 mm.

Tyres: 235/75R17,5 70%.

German Trailer!

ID NR: 449.

The General Terms and Conditions of Heinhuis are applicable to all adverts, offers and quotations by Heinhuis, all agreements entered into by Heinhuis and the negotiations preceding them. By any form of response you accept the applicability of the General Terms and Conditions of Heinhuis and you declare that you have taken note of these General Terms and Conditions. Our prices are export netto prices.