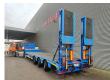

## **Description**

Faymonville F-S43-1ABA.

Year: 2016. 10 tons SAF axles. Max weight: 42.000 kg. Kingpin load: 18.000 kg. Powersteering 3 steering axles.

Airsuspension.

Winch.

EBS ABS ALB.

Hydraulic works on Duplo electricty. Hydraulic bridge from floor to neck.

Lenght: 3000 mm. Central greasing system.

2 point hydraulic outriggers on the back.

2 way hydraulic ramps:

- hydraulic from left to right.

- lenght: 2800 + 1700 mm.

Dimmensions:

Neck:

L: 3800 mm. W: 2480 mm. H: 1400 mm.

Kingpin load: 1150 mm.

Floor: L: 9600 mm.

W: 2550 mm. H: 900 mm.

Tyres: 235/75R17,5 70%.

German Trailer!

ID NR: 449.

The General Terms and Conditions of Heinhuis are applicable to all adverts, offers and quotations by Heinhuis, all agreements entered into by Heinhuis and the negotiations preceding them. By any form of response you accept the applicability of the General Terms and Conditions of Heinhuis and you declare that you have taken note of these General Terms and Conditions. Our prices are export netto prices.