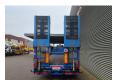

## Faymonville F-S43-1ABA

## **Description**

Faymonville F-S43-1ABA.

Year: 2016. 10 tons SAF axles. Max weight: 42.000 kg. Kingpin load: 18.000 kg. Powersteering 3 steering axles.

Airsuspension.

Winch.

EBS ABS ALB.

Hydraulic works on Duplo electricty. Hydraulic bridge from floor to neck.

Lenght: 3000 mm. Central greasing system.

2 point hydraulic outriggers on the back.

2 way hydraulic ramps:

- hydraulic from left to right.

- lenght: 2800 + 1700 mm.

Dimmensions:

Neck:

L: 3800 mm. W: 2480 mm. H: 1400 mm.

Kingpin load: 1150 mm.

Floor: L: 9600 mm.

W: 2550 mm. H: 900 mm.

Tyres: 235/75R17,5 70%.

German Trailer!

ID NR: 449.

The General Terms and Conditions of Heinhuis are applicable to all adverts, offers and quotations by Heinhuis, all agreements entered into by Heinhuis and the negotiations preceding them. By any form of response you accept the applicability of the General Terms and Conditions of Heinhuis and you declare that you have taken note of these General Terms and Conditions. Our prices are export netto prices.