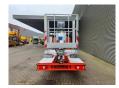

Radio CD. Electrical operated windows.

Wheelbase: 3350 mm. Tyres: 195/70R15 70%. Multitel 160 ALU. Year: 2014.

Hours: 6091.

Max capacity basket: 200 kg / 2 persons + 40 kg.

Max lateral force: 400 N.
Max working height: 16.5 meter.
Max outreach: 6.7 meter.
Max wind speed: 12,5 m/s.
Max permitted tilt: 1 degree.
4 point vertical outriggers.

Rotated basket.

German Car!

ID NR: 423.

The General Terms and Conditions of Heinhuis are applicable to all adverts, offers and quotations by Heinhuis, all agreements entered into by Heinhuis and the negotiations preceding them. By any form of response you accept the applicability of the General Terms and Conditions of Heinhuis and you declare that you have taken note of these General Terms and Conditions. Our prices are export netto prices.