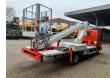

Radio CD. Electrical operated windows.

Wheelbase: 3350 mm. Tyres: 195/70R15 70%. Multitel 160 ALU. Year: 2014.

Hours: 6091.

Max capacity basket: 200 kg / 2 persons + 40 kg.

Max lateral force: 400 N.
Max working height: 16.5 meter.
Max outreach: 6.7 meter.
Max wind speed: 12,5 m/s.
Max permitted tilt: 1 degree.
4 point vertical outriggers.

Rotated basket.

German Car!

ID NR: 423.

The General Terms and Conditions of Heinhuis are applicable to all adverts, offers and quotations by Heinhuis, all agreements entered into by Heinhuis and the negotiations preceding them. By any form of response you accept the applicability of the General Terms and Conditions of Heinhuis and you declare that you have taken note of these General Terms and Conditions. Our prices are export netto prices.