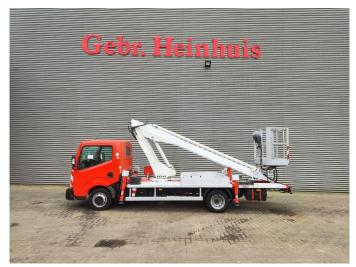

## Nissan Cabstar NT400 Multitel 160 ALU

## **Description**

BPM: The price shown is excluding BPM

Nissan Cabstar NT400.

Year: 2014.

Milage: 111.435 km. Manual gearbox 5 gears. Weight: 3260 kg.

Max weight: 3500 kg. Axle load: 1: 1750 kg. 2: 2200 kg. 3 persons.

Radio CD. Electrical operated windows.

Wheelbase: 3350 mm. Tyres: 195/70R15 70%. Multitel 160 ALU. Year: 2014.

Hours: 6091.

Max capacity basket: 200 kg / 2 persons + 40 kg.

Max lateral force: 400 N.
Max working height: 16.5 meter.
Max outreach: 6.7 meter.
Max wind speed: 12,5 m/s.
Max permitted tilt: 1 degree.
4 point vertical outriggers.

Rotated basket.

German Car!

ID NR: 423.

The General Terms and Conditions of Heinhuis are applicable to all adverts, offers and quotations by Heinhuis, all agreements entered into by Heinhuis and the negotiations preceding them. By any form of response you accept the applicability of the General Terms and Conditions of Heinhuis and you declare that you have taken note of these General Terms and Conditions. Our prices are export netto prices.