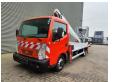

## Nissan Cabstar NT400 Multitel 160 ALU

## **Description**

BPM: The price shown is excluding BPM

Nissan Cabstar NT400.

Year: 2014.

Milage: 111.435 km. Manual gearbox 5 gears. Weight: 3260 kg.

Max weight: 3500 kg. Axle load: 1: 1750 kg. 2: 2200 kg. 3 persons.

Radio CD. Electrical operated windows.

Wheelbase: 3350 mm. Tyres: 195/70R15 70%. Multitel 160 ALU. Year: 2014.

Hours: 6091.

Max capacity basket: 200 kg / 2 persons + 40 kg.

Max lateral force: 400 N.
Max working height: 16.5 meter.
Max outreach: 6.7 meter.
Max wind speed: 12,5 m/s.
Max permitted tilt: 1 degree.
4 point vertical outriggers.

Rotated basket.

German Car!

ID NR: 423.

The General Terms and Conditions of Heinhuis are applicable to all adverts, offers and quotations by Heinhuis, all agreements entered into by Heinhuis and the negotiations preceding them. By any form of response you accept the applicability of the General Terms and Conditions of Heinhuis and you declare that you have taken note of these General Terms and Conditions. Our prices are export netto prices.