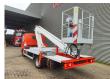

## Nissan Cabstar NT400 Multitel 160 ALU

## **Description**

BPM: The price shown is excluding BPM

Nissan Cabstar NT400.

Year: 2014.

Milage: 111.435 km. Manual gearbox 5 gears. Weight: 3260 kg.

Max weight: 3500 kg. Axle load: 1: 1750 kg. 2: 2200 kg. 3 persons.

Radio CD. Electrical operated windows.

Wheelbase: 3350 mm. Tyres: 195/70R15 70%. Multitel 160 ALU. Year: 2014.

Hours: 6091.

Max capacity basket: 200 kg / 2 persons + 40 kg.

Max lateral force: 400 N.
Max working height: 16.5 meter.
Max outreach: 6.7 meter.
Max wind speed: 12,5 m/s.
Max permitted tilt: 1 degree.
4 point vertical outriggers.

Rotated basket.

German Car!

ID NR: 423.

The General Terms and Conditions of Heinhuis are applicable to all adverts, offers and quotations by Heinhuis, all agreements entered into by Heinhuis and the negotiations preceding them. By any form of response you accept the applicability of the General Terms and Conditions of Heinhuis and you declare that you have taken note of these General Terms and Conditions. Our prices are export netto prices.