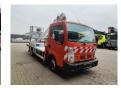

## **Description**

BPM: The price shown is excluding BPM

Nissan Cabstar NT400.

Year: 2014.

Milage: 111.435 km. Manual gearbox 5 gears. Weight: 3260 kg.

Max weight: 3500 kg. Axle load: 1: 1750 kg. 2: 2200 kg. 3 persons.

Radio CD. Electrical operated windows.

Wheelbase: 3350 mm. Tyres: 195/70R15 70%. Multitel 160 ALU. Year: 2014.

Hours: 6091.

Max capacity basket: 200 kg / 2 persons + 40 kg.

Max lateral force: 400 N.
Max working height: 16.5 meter.
Max outreach: 6.7 meter.
Max wind speed: 12,5 m/s.
Max permitted tilt: 1 degree.
4 point vertical outriggers.