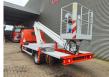

## Multitel 160 ALU Nissan Cabstar NT400

## Description

BPM: The price shown is excluding BPM

Nissan Cabstar NT400.

Year: 2014. Milage: 111.435 km. Manual gearbox 5 gears. Weight: 3260 kg. Max weight: 3500 kg. Axle load: 1: 1750 kg. 2: 2200 kg. 3 persons. Radio CD. Electrical operated windows. Wheelbase: 3350 mm. Tyres: 195/70R15 70%. Multitel 160 ALU. Year: 2014. Hours: 6091. Max capacity basket: 200 kg / 2 persons + 40 kg. Max lateral force: 400 N. Max working height: 16.5 meter. Max outreach: 6.7 meter. Max wind speed: 12.5 m/s. Max permitted tilt: 1 degree. 4 point vertical outriggers. Rotated basket.