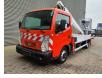

## Multitel 160 ALU Nissan Cabstar NT400

## Description

BPM: The price shown is excluding BPM

Nissan Cabstar NT400.

Year: 2014. Milage: 111.435 km. Manual gearbox 5 gears. Weight: 3260 kg. Max weight: 3500 kg. Axle load: 1: 1750 kg. 2: 2200 kg. 3 persons. Radio CD. Electrical operated windows. Wheelbase: 3350 mm. Tyres: 195/70R15 70%. Multitel 160 ALU. Year: 2014. Hours: 6091. Max capacity basket: 200 kg / 2 persons + 40 kg. Max lateral force: 400 N. Max working height: 16.5 meter. Max outreach: 6.7 meter. Max wind speed: 12.5 m/s. Max permitted tilt: 1 degree. 4 point vertical outriggers. Rotated basket.