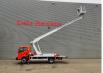

## Multitel 160 ALU Nissan Cabstar NT400

## Description

BPM: The price shown is excluding BPM

Nissan Cabstar NT400.

Year: 2014. Milage: 111.435 km. Manual gearbox 5 gears. Weight: 3260 kg. Max weight: 3500 kg. Axle load: 1: 1750 kg. 2: 2200 kg. 3 persons. Radio CD. Electrical operated windows. Wheelbase: 3350 mm. Tyres: 195/70R15 70%. Multitel 160 ALU. Year: 2014. Hours: 6091. Max capacity basket: 200 kg / 2 persons + 40 kg. Max lateral force: 400 N. Max working height: 16.5 meter. Max outreach: 6.7 meter. Max wind speed: 12.5 m/s. Max permitted tilt: 1 degree. 4 point vertical outriggers. Rotated basket.