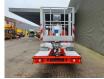

## Multitel 160 ALU Nissan Cabstar NT400

## Description

BPM: The price shown is excluding BPM

Nissan Cabstar NT400.

Year: 2014. Milage: 111.435 km. Manual gearbox 5 gears. Weight: 3260 kg. Max weight: 3500 kg. Axle load: 1: 1750 kg. 2: 2200 kg. 3 persons. Radio CD. Electrical operated windows. Wheelbase: 3350 mm. Tyres: 195/70R15 70%. Multitel 160 ALU. Year: 2014. Hours: 6091. Max capacity basket: 200 kg / 2 persons + 40 kg. Max lateral force: 400 N. Max working height: 16.5 meter. Max outreach: 6.7 meter. Max wind speed: 12.5 m/s. Max permitted tilt: 1 degree. 4 point vertical outriggers. Rotated basket.