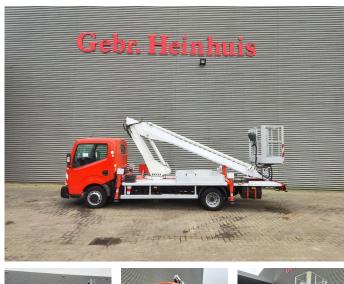

## Multitel 160 ALU Nissan Cabstar NT400

## Description

BPM: The price shown is excluding BPM

Nissan Cabstar NT400.

Year: 2014. Milage: 111.435 km. Manual gearbox 5 gears. Weight: 3260 kg. Max weight: 3500 kg. Axle load: 1: 1750 kg. 2: 2200 kg. 3 persons. Radio CD. Electrical operated windows. Wheelbase: 3350 mm. Tyres: 195/70R15 70%. Multitel 160 ALU. Year: 2014. Hours: 6091. Max capacity basket: 200 kg / 2 persons + 40 kg. Max lateral force: 400 N. Max working height: 16.5 meter. Max outreach: 6.7 meter. Max wind speed: 12.5 m/s. Max permitted tilt: 1 degree. 4 point vertical outriggers. Rotated basket.