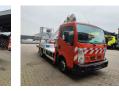

## Multitel 160 ALU Nissan Cabstar NT400

## Description

BPM: The price shown is excluding BPM

Nissan Cabstar NT400.

Year: 2014. Milage: 111.435 km. Manual gearbox 5 gears. Weight: 3260 kg. Max weight: 3500 kg. Axle load: 1: 1750 kg. 2: 2200 kg. 3 persons. Radio CD. Electrical operated windows. Wheelbase: 3350 mm. Tyres: 195/70R15 70%. Multitel 160 ALU. Year: 2014. Hours: 6091. Max capacity basket: 200 kg / 2 persons + 40 kg. Max lateral force: 400 N. Max working height: 16.5 meter. Max outreach: 6.7 meter. Max wind speed: 12.5 m/s. Max permitted tilt: 1 degree. 4 point vertical outriggers. Rotated basket.