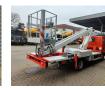

## Multitel 160 ALU Nissan Cabstar NT400

## Description

BPM: The price shown is excluding BPM

Nissan Cabstar NT400.

Year: 2014. Milage: 111.435 km. Manual gearbox 5 gears. Weight: 3260 kg. Max weight: 3500 kg. Axle load: 1: 1750 kg. 2: 2200 kg. 3 persons. Radio CD. Electrical operated windows. Wheelbase: 3350 mm. Tyres: 195/70R15 70%. Multitel 160 ALU. Year: 2014. Hours: 6091. Max capacity basket: 200 kg / 2 persons + 40 kg. Max lateral force: 400 N. Max working height: 16.5 meter. Max outreach: 6.7 meter. Max wind speed: 12.5 m/s. Max permitted tilt: 1 degree. 4 point vertical outriggers. Rotated basket.