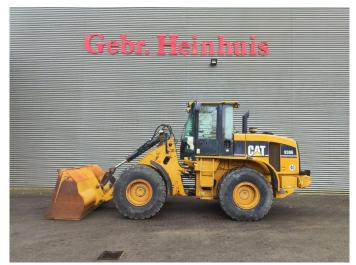

## Caterpillar 930G

## **Description**

Caterpillar 930G.

Year: 2007. Hours: 6214. Weight: 14.000 kg. CE machine. Joystick. Airconditioning. 40 KMH.

1 Bucket: 130x240x90 cm. Tyres: 20.5R25 90%.

German Machine!

ID NR: 63.

The General Terms and Conditions of Heinhuis are applicable to all adverts, offers and quotations by Heinhuis, all agreements entered into by Heinhuis and the negotiations preceding them. By any form of response you accept the applicability of the General Terms and Conditions of Heinhuis and you declare that you have taken note of these General Terms and Conditions. Our prices are export netto prices.