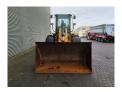

## Caterpillar 930G

## **Description**

Caterpillar 930G.

Year: 2007. Hours: 6214. Weight: 14.000 kg. CE machine. Joystick. Airconditioning. 40 KMH.

1 Bucket: 130x240x90 cm. Tyres: 20.5R25 90%.

German Machine!

ID NR: 63.

The General Terms and Conditions of Heinhuis are applicable to all adverts, offers and quotations by Heinhuis, all agreements entered into by Heinhuis and the negotiations preceding them. By any form of response you accept the applicability of the General Terms and Conditions of Heinhuis and you declare that you have taken note of these General Terms and Conditions. Our prices are export netto prices.