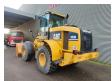

## Caterpillar 930G

## **Description**

Caterpillar 930G.

Year: 2007. Hours: 6214. Weight: 14.000 kg. CE machine. Joystick. Airconditioning. 40 KMH.

1 Bucket: 130x240x90 cm. Tyres: 20.5R25 90%.

German Machine!

ID NR: 63.

The General Terms and Conditions of Heinhuis are applicable to all adverts, offers and quotations by Heinhuis, all agreements entered into by Heinhuis and the negotiations preceding them. By any form of response you accept the applicability of the General Terms and Conditions of Heinhuis and you declare that you have taken note of these General Terms and Conditions. Our prices are export netto prices.