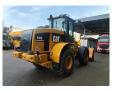

## Caterpillar 930G

## **Description**

Caterpillar 930G.

Year: 2007. Hours: 6214. Weight: 14.000 kg. CE machine. Joystick. Airconditioning. 40 KMH.

1 Bucket: 130x240x90 cm. Tyres: 20.5R25 90%.

German Machine!

ID NR: 63.

The General Terms and Conditions of Heinhuis are applicable to all adverts, offers and quotations by Heinhuis, all agreements entered into by Heinhuis and the negotiations preceding them. By any form of response you accept the applicability of the General Terms and Conditions of Heinhuis and you declare that you have taken note of these General Terms and Conditions. Our prices are export netto prices.