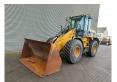

## Caterpillar 930G

## **Description**

Caterpillar 930G.

Year: 2007. Hours: 6214. Weight: 14.000 kg. CE machine. Joystick. Airconditioning. 40 KMH.

1 Bucket: 130x240x90 cm. Tyres: 20.5R25 90%.

German Machine!

ID NR: 63.

The General Terms and Conditions of Heinhuis are applicable to all adverts, offers and quotations by Heinhuis, all agreements entered into by Heinhuis and the negotiations preceding them. By any form of response you accept the applicability of the General Terms and Conditions of Heinhuis and you declare that you have taken note of these General Terms and Conditions. Our prices are export netto prices.