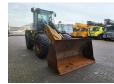

## Caterpillar 930G

## **Description**

Caterpillar 930G.

Year: 2007. Hours: 6214. Weight: 14.000 kg. CE machine. Joystick. Airconditioning. 40 KMH.

1 Bucket: 130x240x90 cm. Tyres: 20.5R25 90%.

German Machine!

ID NR: 63.

The General Terms and Conditions of Heinhuis are applicable to all adverts, offers and quotations by Heinhuis, all agreements entered into by Heinhuis and the negotiations preceding them. By any form of response you accept the applicability of the General Terms and Conditions of Heinhuis and you declare that you have taken note of these General Terms and Conditions. Our prices are export netto prices.