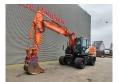

## Hitachi ZX 170W-6 Oil Quick OQ70/55

## **Description**

Hitachi ZX 170W-6.

Year: 2018. Hours: 6258.

Max weight: 19.630 kg.

Axle load: 1: 8870 kg. 2: 11.990 kg. CE Machine. 128.4 KW. Blade.

Verstellausleger.

OilQuick OQ70/55 quick coupler.

Ad Blue. 20 KMH.

3th and 4th hydr. functions.

Camera. Airconditioning. Webasto.

Central greasing system. 1 Bucket: 100x73x72 cm.

Tyres: 315/70R22,5 80%.

German Machine!

ID NR: 330.

The General Terms and Conditions of Heinhuis are applicable to all adverts, offers and quotations by Heinhuis, all agreements entered into by Heinhuis and the negotiations preceding them. By any form of response you accept the applicability of the General Terms and Conditions of Heinhuis and you declare that you have taken note of these General Terms and Conditions. Our prices are export netto prices.