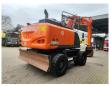

## Hitachi ZX 170W-6 Oil Quick OQ70/55

## **Description**

Hitachi ZX 170W-6.

Year: 2018. Hours: 6258.

Max weight: 19.630 kg.

Axle load: 1: 8870 kg. 2: 11.990 kg. CE Machine. 128.4 KW. Blade.

Verstellausleger.

OilQuick OQ70/55 quick coupler.

Ad Blue. 20 KMH.

3th and 4th hydr. functions.

Camera. Airconditioning. Webasto.

Central greasing system. 1 Bucket: 100x73x72 cm.

Tyres: 315/70R22,5 80%.

German Machine!

ID NR: 330.

The General Terms and Conditions of Heinhuis are applicable to all adverts, offers and quotations by Heinhuis, all agreements entered into by Heinhuis and the negotiations preceding them. By any form of response you accept the applicability of the General Terms and Conditions of Heinhuis and you declare that you have taken note of these General Terms and Conditions. Our prices are export netto prices.