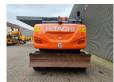

## Hitachi ZX 170W-6 Oil Quick OQ70/55

## **Description**

Hitachi ZX 170W-6.

Year: 2018. Hours: 6258.

Max weight: 19.630 kg.

Axle load: 1: 8870 kg. 2: 11.990 kg. CE Machine. 128.4 KW. Blade.

Verstellausleger.

OilQuick OQ70/55 quick coupler.

Ad Blue. 20 KMH.

3th and 4th hydr. functions.

Camera. Airconditioning. Webasto.

Central greasing system. 1 Bucket: 100x73x72 cm.

Tyres: 315/70R22,5 80%.

German Machine!

ID NR: 330.

The General Terms and Conditions of Heinhuis are applicable to all adverts, offers and quotations by Heinhuis, all agreements entered into by Heinhuis and the negotiations preceding them. By any form of response you accept the applicability of the General Terms and Conditions of Heinhuis and you declare that you have taken note of these General Terms and Conditions. Our prices are export netto prices.