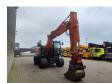

## Hitachi ZX 170W-6 Oil Quick OQ70/55

## **Description**

Hitachi ZX 170W-6.

Year: 2018. Hours: 6258.

Max weight: 19.630 kg.

Axle load: 1: 8870 kg. 2: 11.990 kg. CE Machine. 128.4 KW. Blade.

Verstellausleger.

OilQuick OQ70/55 quick coupler.

Ad Blue. 20 KMH.

3th and 4th hydr. functions.

Camera. Airconditioning. Webasto.

Central greasing system. 1 Bucket: 100x73x72 cm.

Tyres: 315/70R22,5 80%.

German Machine!

ID NR: 330.

The General Terms and Conditions of Heinhuis are applicable to all adverts, offers and quotations by Heinhuis, all agreements entered into by Heinhuis and the negotiations preceding them. By any form of response you accept the applicability of the General Terms and Conditions of Heinhuis and you declare that you have taken note of these General Terms and Conditions. Our prices are export netto prices.