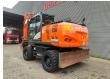

## Hitachi ZX 170W-6 Oil Quick OQ70/55

## **Description**

Hitachi ZX 170W-6.

Year: 2018. Hours: 6258.

Max weight: 19.630 kg.

Axle load: 1: 8870 kg. 2: 11.990 kg. CE Machine. 128.4 KW. Blade.

Verstellausleger.

OilQuick OQ70/55 quick coupler.

Ad Blue. 20 KMH.

3th and 4th hydr. functions.

Camera. Airconditioning. Webasto.

Central greasing system. 1 Bucket: 100x73x72 cm.

Tyres: 315/70R22,5 80%.

German Machine!

ID NR: 330.

The General Terms and Conditions of Heinhuis are applicable to all adverts, offers and quotations by Heinhuis, all agreements entered into by Heinhuis and the negotiations preceding them. By any form of response you accept the applicability of the General Terms and Conditions of Heinhuis and you declare that you have taken note of these General Terms and Conditions. Our prices are export netto prices.