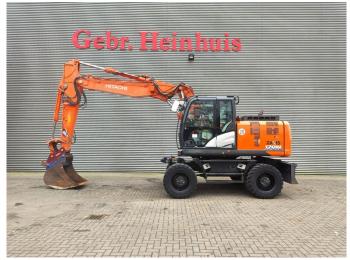

## Hitachi ZX 170W-6 Oil Quick OQ70/55

## **Description**

Hitachi ZX 170W-6.

Year: 2018. Hours: 6258.

Max weight: 19.630 kg.

Axle load: 1: 8870 kg. 2: 11.990 kg. CE Machine. 128.4 KW. Blade.

Verstellausleger.

OilQuick OQ70/55 quick coupler.

Ad Blue. 20 KMH.

3th and 4th hydr. functions.

Camera. Airconditioning. Webasto.

Central greasing system. 1 Bucket: 100x73x72 cm.

Tyres: 315/70R22,5 80%.

German Machine!

ID NR: 330.

The General Terms and Conditions of Heinhuis are applicable to all adverts, offers and quotations by Heinhuis, all agreements entered into by Heinhuis and the negotiations preceding them. By any form of response you accept the applicability of the General Terms and Conditions of Heinhuis and you declare that you have taken note of these General Terms and Conditions. Our prices are export netto prices.