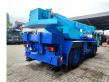

# Liebherr LTM 1025

## Description

Liebherr LTM 1025.

Year: 1991. Hours: 28.528. Milage: 221.528 km. ZF 6 WG 180 gearbox. Max weight: 24.000 kg. Axle load: 1: 12.000 kg. 2: 12.000 kg. Mercedes benz OM 366 LA engine. 156 KW / 212 HP. Boom lenght: 8.4 - 26.0 meter. 4x4x4. Counterweight: 1.2 + 2.1 Ton. Trailer coupling. Tyres: 445/80R25 90%.