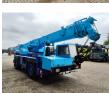

# Liebherr LTM 1025

## Description

Liebherr LTM 1025.

Year: 1991. Hours: 28.528. Milage: 221.528 km. ZF 6 WG 180 gearbox. Max weight: 24.000 kg. Axle load: 1: 12.000 kg. 2: 12.000 kg. Mercedes benz OM 366 LA engine. 156 KW / 212 HP. Boom lenght: 8.4 - 26.0 meter. 4x4x4. Counterweight: 1.2 + 2.1 Ton. Trailer coupling. Tyres: 445/80R25 90%.