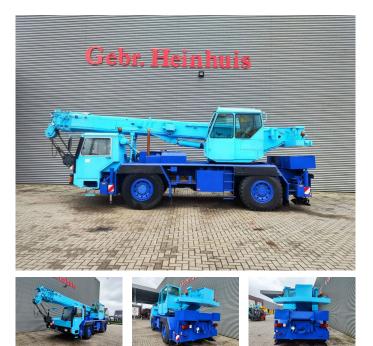

# Liebherr LTM 1025

## Description

Liebherr LTM 1025.

Year: 1991. Hours: 28.528. Milage: 221.528 km. ZF 6 WG 180 gearbox. Max weight: 24.000 kg. Axle load: 1: 12.000 kg. 2: 12.000 kg. Mercedes benz OM 366 LA engine. 156 KW / 212 HP. Boom lenght: 8.4 - 26.0 meter. 4x4x4. Counterweight: 1.2 + 2.1 Ton. Trailer coupling. Tyres: 445/80R25 90%.

German Crane!

ID NR: 580.

The General Terms and Conditions of Heinhuis are applicable to all adverts, offers and quotations by Heinhuis, all agreements entered into by Heinhuis and the negotiations preceding them. By any form of response you accept the applicability of the General Terms and Conditions of Heinhuis and you declare that you have taken note of these General Terms and Conditions. Our prices are export netto prices.