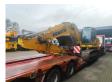

## Komatsu PC 210 LC-11EO

## **Description**

Komatsu PC 210 LC-11EO.

Year: 2021. Hours: 2671. Weight: 22.990 kg. CE Machine. 123 KW. Pads: 600 mm.

3th and 4th hydr. function.

Mech. quick hitch.

Camera. Airconditioning.

1 Bucket: 120x130x82 cm.

UC: 80%.

German Machine!

ID NR: 308.

The General Terms and Conditions of Heinhuis are applicable to all adverts, offers and quotations by Heinhuis, all agreements entered into by Heinhuis and the negotiations preceding them. By any form of response you accept the applicability of the General Terms and Conditions of Heinhuis and you declare that you have taken note of these General Terms and Conditions. Our prices are export netto prices.