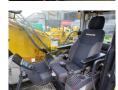

## **Description**

Komatsu PC 210 LC-11EO.

Year: 2021. Hours: 2671. Weight: 22.990 kg. CE Machine. 123 KW. Pads: 600 mm.

3th and 4th hydr. function.

Mech. quick hitch.

Camera. Airconditioning.

1 Bucket: 120x130x82 cm.