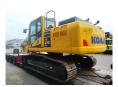

## Komatsu PC 210 LC-11EO

## **Description**

Komatsu PC 210 LC-11EO.

Year: 2021. Hours: 2671. Weight: 22.990 kg. CE Machine. 123 KW. Pads: 600 mm.

3th and 4th hydr. function.

Mech. quick hitch.

Camera. Airconditioning.

1 Bucket: 120x130x82 cm.