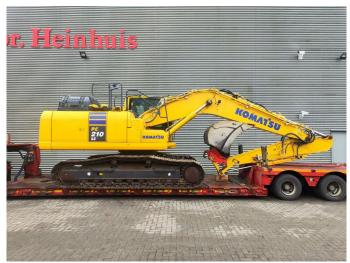

## Komatsu PC 210 LC-11EO

## **Description**

Komatsu PC 210 LC-11EO.

Year: 2021. Hours: 2671. Weight: 22.990 kg. CE Machine. 123 KW. Pads: 600 mm.

3th and 4th hydr. function.

Mech. quick hitch.

Camera. Airconditioning.

1 Bucket: 120x130x82 cm.

UC: 80%.

German Machine!

ID NR: 308.

The General Terms and Conditions of Heinhuis are applicable to all adverts, offers and quotations by Heinhuis, all agreements entered into by Heinhuis and the negotiations preceding them. By any form of response you accept the applicability of the General Terms and Conditions of Heinhuis and you declare that you have taken note of these General Terms and Conditions. Our prices are export netto prices.