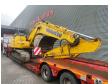

## Komatsu PC 210 LC-11EO

## **Description**

Komatsu PC 210 LC-11EO.

Year: 2021. Hours: 2671. Weight: 22.990 kg. CE Machine. 123 KW. Pads: 600 mm.

3th and 4th hydr. function.

Mech. quick hitch.

Camera. Airconditioning.

1 Bucket: 120x130x82 cm.

UC: 80%.

German Machine!

ID NR: 308.

The General Terms and Conditions of Heinhuis are applicable to all adverts, offers and quotations by Heinhuis, all agreements entered into by Heinhuis and the negotiations preceding them. By any form of response you accept the applicability of the General Terms and Conditions of Heinhuis and you declare that you have taken note of these General Terms and Conditions. Our prices are export netto prices.