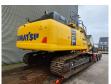

## Komatsu PC 210 LC-11EO

## **Description**

Komatsu PC 210 LC-11EO.

Year: 2021. Hours: 2671. Weight: 22.990 kg. CE Machine. 123 KW. Pads: 600 mm.

3th and 4th hydr. function.

Mech. quick hitch.

Camera. Airconditioning.

1 Bucket: 120x130x82 cm.

UC: 80%.

German Machine!

ID NR: 308.

The General Terms and Conditions of Heinhuis are applicable to all adverts, offers and quotations by Heinhuis, all agreements entered into by Heinhuis and the negotiations preceding them. By any form of response you accept the applicability of the General Terms and Conditions of Heinhuis and you declare that you have taken note of these General Terms and Conditions. Our prices are export netto prices.