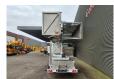

## Moog MBI 70-1/S Bridge Inspection Unit

## **Description**

Moog MBI 70-1/S Bridge Inspection Unit.

Year: 1995. Weight: 2700 kg. CE machine.

Under reach: 7.0 meter.

Required space on bridge: 3.0 meter.

Platform width: 1.0 meter. SWL-max: 400 kg.

SWL-extansion deck: 200 kg. Max lowering depth: 5.4 meter. Platform rotation: 180 degree.

Kawasaki DHVGE 5000 AS generator.

BPW axles.

Tyres: 185R14 80%.

ID NR: 376.

The General Terms and Conditions of Heinhuis are applicable to all adverts, offers and quotations by Heinhuis, all agreements entered into by Heinhuis and the negotiations preceding them. By any form of response you accept the applicability of the General Terms and Conditions of Heinhuis and you declare that you have taken note of these General Terms and Conditions. Our prices are export netto prices.