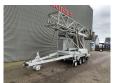

## Moog MBI 70-1/S Bridge Inspection Unit

## **Description**

Moog MBI 70-1/S Bridge Inspection Unit.

Year: 1995. Weight: 2700 kg. CE machine.

Under reach: 7.0 meter.

Required space on bridge: 3.0 meter.

Platform width: 1.0 meter. SWL-max: 400 kg.

SWL-extansion deck: 200 kg. Max lowering depth: 5.4 meter. Platform rotation: 180 degree.

Kawasaki DHVGE 5000 AS generator.

BPW axles.

Tyres: 185R14 80%.

ID NR: 376.

The General Terms and Conditions of Heinhuis are applicable to all adverts, offers and quotations by Heinhuis, all agreements entered into by Heinhuis and the negotiations preceding them. By any form of response you accept the applicability of the General Terms and Conditions of Heinhuis and you declare that you have taken note of these General Terms and Conditions. Our prices are export netto prices.