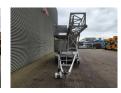

## Moog MBI 70-1/S Bridge Inspection Unit

## **Description**

Moog MBI 70-1/S Bridge Inspection Unit.

Year: 1995. Weight: 2700 kg. CE machine.

Under reach: 7.0 meter.

Required space on bridge: 3.0 meter.

Platform width: 1.0 meter. SWL-max: 400 kg.

SWL-extansion deck: 200 kg. Max lowering depth: 5.4 meter. Platform rotation: 180 degree.