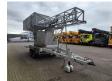

## Moog MBI 70-1/S Bridge Inspection Unit

## **Description**

Moog MBI 70-1/S Bridge Inspection Unit.

Year: 1995. Weight: 2700 kg. CE machine.

Under reach: 7.0 meter.

Required space on bridge: 3.0 meter.

Platform width: 1.0 meter. SWL-max: 400 kg.

SWL-extansion deck: 200 kg. Max lowering depth: 5.4 meter. Platform rotation: 180 degree.