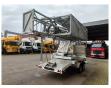

## Moog MBI 70-1/S Bridge Inspection Unit

## **Description**

Moog MBI 70-1/S Bridge Inspection Unit.

Year: 1995. Weight: 2700 kg. CE machine.

Under reach: 7.0 meter.

Required space on bridge: 3.0 meter.

Platform width: 1.0 meter. SWL-max: 400 kg.

SWL-extansion deck: 200 kg. Max lowering depth: 5.4 meter. Platform rotation: 180 degree.