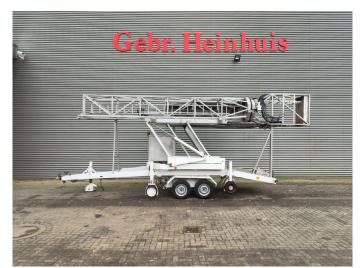

## Moog MBI 70-1/S Bridge Inspection Unit

## **Description**

Moog MBI 70-1/S Bridge Inspection Unit.

Year: 1995. Weight: 2700 kg. CE machine.

Under reach: 7.0 meter.

Required space on bridge: 3.0 meter.

Platform width: 1.0 meter. SWL-max: 400 kg.

SWL-extansion deck: 200 kg. Max lowering depth: 5.4 meter. Platform rotation: 180 degree.

Kawasaki DHVGE 5000 AS generator.

BPW axles.

Tyres: 185R14 80%.

ID NR: 376.

The General Terms and Conditions of Heinhuis are applicable to all adverts, offers and quotations by Heinhuis, all agreements entered into by Heinhuis and the negotiations preceding them. By any form of response you accept the applicability of the General Terms and Conditions of Heinhuis and you declare that you have taken note of these General Terms and Conditions. Our prices are export netto prices.