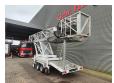

## Moog MBI 70-1/S Bridge Inspection Unit

## **Description**

Moog MBI 70-1/S Bridge Inspection Unit.

Year: 1995. Weight: 2700 kg. CE machine.

Under reach: 7.0 meter.

Required space on bridge: 3.0 meter.

Platform width: 1.0 meter. SWL-max: 400 kg.

SWL-extansion deck: 200 kg. Max lowering depth: 5.4 meter. Platform rotation: 180 degree.

Kawasaki DHVGE 5000 AS generator.

BPW axles.

Tyres: 185R14 80%.

ID NR: 376.

The General Terms and Conditions of Heinhuis are applicable to all adverts, offers and quotations by Heinhuis, all agreements entered into by Heinhuis and the negotiations preceding them. By any form of response you accept the applicability of the General Terms and Conditions of Heinhuis and you declare that you have taken note of these General Terms and Conditions. Our prices are export netto prices.