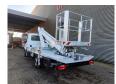

## Iveco Daily 35S12 Multitel MT162

Electrical operated windows.

85 KW / 120 HP. Tyres: 235/65R16 90%.

Multitel MT162. Year: 2019. Hours: 2387.

Max capacity basket: 300 kg / 2 persons + 140 kg.

Max wind speed: 12,5 m/s.
Max permitted tilt: 1 degree.
Max lateral force: 400 N.
Max working height: 16.2 meter.

Max outreach: 8.9 meter. 4 point outriggers. Rotated basket.

Electrical function in basket.

ID NR: 515.

The General Terms and Conditions of Heinhuis are applicable to all adverts, offers and quotations by Heinhuis, all agreements entered into by Heinhuis and the negotiations preceding them. By any form of response you accept the applicability of the General Terms and Conditions of Heinhuis and you declare that you have taken note of these General Terms and Conditions. Our prices are export netto prices.