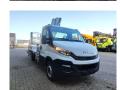

## Iveco Daily 35S12 Multitel MT162

## **Description**

Iveco daily 35S12.

Year: 2019.

Milage: 24.278 km. Manual gearbox 6 gears. Weight: 3330 kg. Max weight: 3500 kg.

Axle load: 1: 1900 kg. 2: 2240 kg.

Wheelbase: 3750 mm.

Radio CD. 2 Persons.

Electrical operated windows.

85 KW / 120 HP. Tyres: 235/65R16 90%.

Multitel MT162. Year: 2019. Hours: 2387.

Max capacity basket: 300 kg / 2 persons + 140 kg.

Max wind speed: 12,5 m/s.
Max permitted tilt: 1 degree.
Max lateral force: 400 N.
Max working height: 16.2 meter.

Max outreach: 8.9 meter. 4 point outriggers. Rotated basket.

Electrical function in basket.

ID NR: 515.

The General Terms and Conditions of Heinhuis are applicable to all adverts, offers and quotations by Heinhuis, all agreements entered into by Heinhuis and the negotiations preceding them. By any form of response you accept the applicability of the General Terms and Conditions of Heinhuis and you declare that you have taken note of these General Terms and Conditions. Our prices are export netto prices.