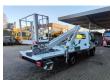

## Iveco Daily 35S12 Multitel MT162

## **Description**

Iveco daily 35S12.

Year: 2019.

Milage: 24.278 km. Manual gearbox 6 gears. Weight: 3330 kg. Max weight: 3500 kg.

Axle load: 1: 1900 kg. 2: 2240 kg.

Wheelbase: 3750 mm.

Radio CD. 2 Persons.

Electrical operated windows.

85 KW / 120 HP. Tyres: 235/65R16 90%.

Multitel MT162. Year: 2019. Hours: 2387.

Max capacity basket: 300 kg / 2 persons + 140 kg.

Max wind speed: 12,5 m/s.
Max permitted tilt: 1 degree.
Max lateral force: 400 N.
Max working height: 16.2 meter.

Max outreach: 8.9 meter. 4 point outriggers. Rotated basket.

Electrical function in basket.

ID NR: 515.

The General Terms and Conditions of Heinhuis are applicable to all adverts, offers and quotations by Heinhuis, all agreements entered into by Heinhuis and the negotiations preceding them. By any form of response you accept the applicability of the General Terms and Conditions of Heinhuis and you declare that you have taken note of these General Terms and Conditions. Our prices are export netto prices.