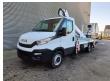

## Iveco Daily 35S12 Multitel MT162

## **Description**

Iveco daily 35S12.

Year: 2019.

Milage: 24.278 km. Manual gearbox 6 gears. Weight: 3330 kg. Max weight: 3500 kg.

Axle load: 1: 1900 kg. 2: 2240 kg.

Wheelbase: 3750 mm.

Radio CD. 2 Persons.

Electrical operated windows.

85 KW / 120 HP. Tyres: 235/65R16 90%.

Multitel MT162. Year: 2019. Hours: 2387.

Max capacity basket: 300 kg / 2 persons + 140 kg.

Max wind speed: 12,5 m/s.
Max permitted tilt: 1 degree.
Max lateral force: 400 N.
Max working height: 16.2 meter.

Max outreach: 8.9 meter. 4 point outriggers. Rotated basket.

Electrical function in basket.

ID NR: 515.

The General Terms and Conditions of Heinhuis are applicable to all adverts, offers and quotations by Heinhuis, all agreements entered into by Heinhuis and the negotiations preceding them. By any form of response you accept the applicability of the General Terms and Conditions of Heinhuis and you declare that you have taken note of these General Terms and Conditions. Our prices are export netto prices.