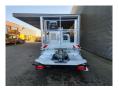

## Iveco Daily 35S12 Multitel MT162

## **Description**

Iveco daily 35S12.

Year: 2019.

Milage: 24.278 km. Manual gearbox 6 gears. Weight: 3330 kg. Max weight: 3500 kg.

Axle load: 1: 1900 kg. 2: 2240 kg.

Wheelbase: 3750 mm.

Radio CD. 2 Persons.

Electrical operated windows.

85 KW / 120 HP. Tyres: 235/65R16 90%.

Multitel MT162. Year: 2019. Hours: 2387.

Max capacity basket: 300 kg / 2 persons + 140 kg.

Max wind speed: 12,5 m/s.
Max permitted tilt: 1 degree.
Max lateral force: 400 N.
Max working height: 16.2 meter.

Max outreach: 8.9 meter. 4 point outriggers. Rotated basket.

Electrical function in basket.

ID NR: 515.

The General Terms and Conditions of Heinhuis are applicable to all adverts, offers and quotations by Heinhuis, all agreements entered into by Heinhuis and the negotiations preceding them. By any form of response you accept the applicability of the General Terms and Conditions of Heinhuis and you declare that you have taken note of these General Terms and Conditions. Our prices are export netto prices.