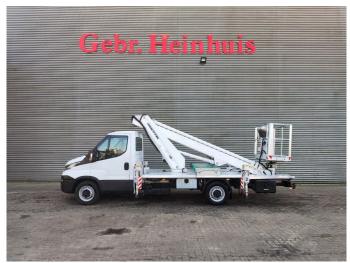

## Iveco Daily 35S12 Multitel MT162

## **Description**

Iveco daily 35S12.

Year: 2019.

Milage: 24.278 km. Manual gearbox 6 gears. Weight: 3330 kg. Max weight: 3500 kg.

Axle load: 1: 1900 kg. 2: 2240 kg.

Wheelbase: 3750 mm.

Radio CD. 2 Persons.

Electrical operated windows.

85 KW / 120 HP. Tyres: 235/65R16 90%.

Multitel MT162. Year: 2019. Hours: 2387.

Max capacity basket: 300 kg / 2 persons + 140 kg.

Max wind speed: 12,5 m/s.
Max permitted tilt: 1 degree.
Max lateral force: 400 N.
Max working height: 16.2 meter.

Max outreach: 8.9 meter. 4 point outriggers. Rotated basket.

Electrical function in basket.

ID NR: 515.

The General Terms and Conditions of Heinhuis are applicable to all adverts, offers and quotations by Heinhuis, all agreements entered into by Heinhuis and the negotiations preceding them. By any form of response you accept the applicability of the General Terms and Conditions of Heinhuis and you declare that you have taken note of these General Terms and Conditions. Our prices are export netto prices.