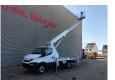

## Iveco Daily 35S12 Multitel MT162

## **Description**

Iveco daily 35S12.

Year: 2019.

Milage: 24.278 km. Manual gearbox 6 gears. Weight: 3330 kg. Max weight: 3500 kg.

Axle load: 1: 1900 kg. 2: 2240 kg.

Wheelbase: 3750 mm.

Radio CD. 2 Persons.

Electrical operated windows.

85 KW / 120 HP. Tyres: 235/65R16 90%.

Multitel MT162. Year: 2019. Hours: 2387.

Max capacity basket: 300 kg / 2 persons + 140 kg.

Max wind speed: 12,5 m/s.
Max permitted tilt: 1 degree.
Max lateral force: 400 N.
Max working height: 16.2 meter.

Max outreach: 8.9 meter. 4 point outriggers. Rotated basket.

Electrical function in basket.

ID NR: 515.

The General Terms and Conditions of Heinhuis are applicable to all adverts, offers and quotations by Heinhuis, all agreements entered into by Heinhuis and the negotiations preceding them. By any form of response you accept the applicability of the General Terms and Conditions of Heinhuis and you declare that you have taken note of these General Terms and Conditions. Our prices are export netto prices.